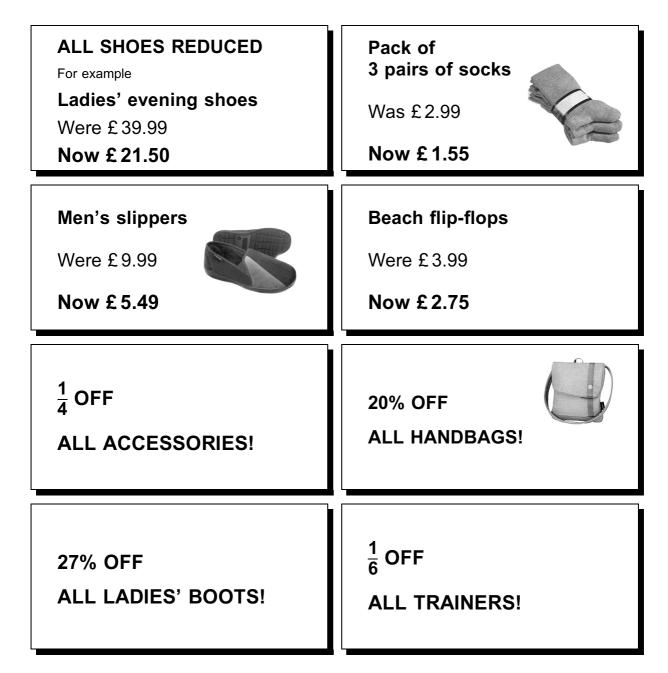

| 98.62           |                | 635.85         |
| 8 JAN  | Cashpoint        | LTSB, THE PARADE LEAMINGTON | 50.00           |                | 585.85         |
| 8 JAN  |                  | SUNDRY CREDIT               |                 | 129.20         | 715.05         |
| 9 JAN  |                  | INTEREST (GROSS)            |                 | 0.02           | 715.07         |
| 10 JAN | Cheque           | 000837                      | 32.17           |                | 682.90         |
| 10 JAN | Direct Debit     | DS LIFE                     | 7.25            |                | 675.65         |
| 11 JAN | Fixed Serv Chrg  | ACCOUNT CHARGE              | 8.00            |                | 667.65         |

## Sale offers

Speedyshoes advertises the following sale offers.



#### Sugar

Sugar can be bought in packets of four different sizes:

Small, containing 500 grams and costing 49 p Medium, containing 1000 grams and costing 78 p Large, containing 2000 grams and costing  $\pounds$  1.45 Giant, containing 5000 grams and costing  $\pounds$  3.45

#### Bank accounts

The Southern Exchange Bank has a number of different savings accounts which are listed in the table below.

| Account name   | Rate of interest             |  |  |
|----------------|------------------------------|--|--|
| Sandringham    | 1.39% paid every four months |  |  |
| Balmoral       | 2.36% paid every six months  |  |  |
| Windsor        | 4.74% paid annually          |  |  |
| Instant Access | 0.20% paid annually          |  |  |

#### END OF DATA SHEET