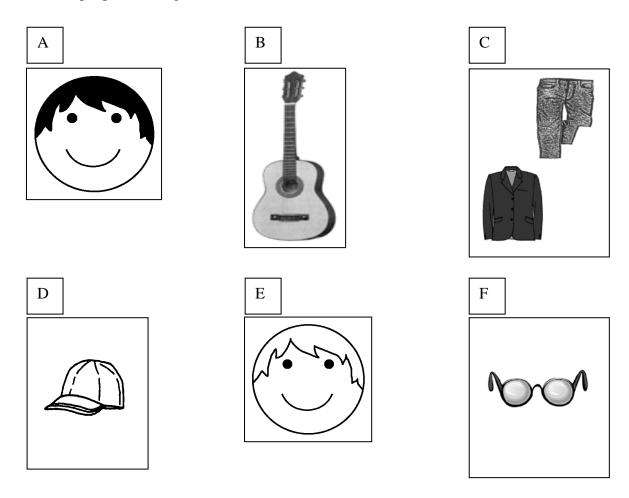

#### **Arranging to meet**

How will these people be recognised? Write the correct letter in the boxes.

- (a) M 你好。我八点到飞机场。我有金黄色的头发。
- (b) F 你好。我六点到火车站。我穿黑色的上衣和蓝色的牛仔裤。
- (c) M 你好。我十一点到汽车站。我有一个吉他。
- (d) F 你好。我的火车七点到。我很高,戴蓝色的眼镜。

# **Listening Level 4 Task 3**

| Question | Answer | Mark |
|----------|--------|------|
| (a)      | Е      | 1    |
| (b)      | С      | 1    |
| (c)      | В      | 1    |
| (d)      | F      | 1    |