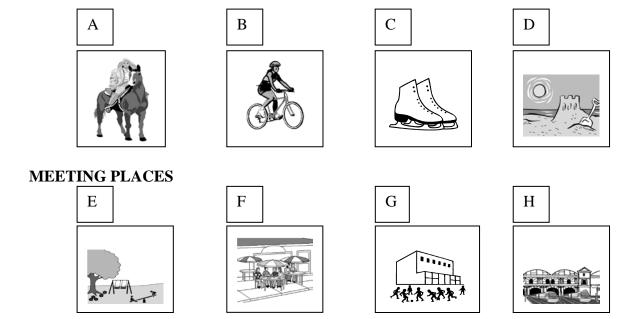

## **Arranging to meet**

Where are these people planning to go?

Where are they going to meet?

- (a) M 今天下午天气好。我们去海滩吧! F 太好了!我们一点在学校门口见,好吗?
- (b) F 我们想骑自行车玩儿。你和我们一起去吗? M 去啊。我们十一点在公园门口见。

# **Listening Level 5 Task 2**

| Question | Answer               | Mark |
|----------|----------------------|------|
| (a)      | D, G (in that order) | 2    |
| (b)      | B, E (in that order) | 2    |