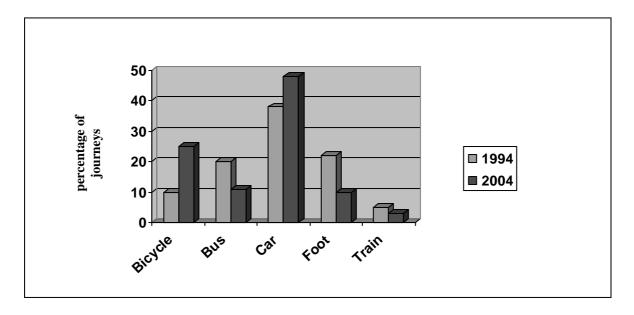

## Task 3b

As part of your course at college, you are doing a project on transport in the town or city where you live.

You have collected some data comparing how people travelled around the town or city in 1994 and 2004.

This data is shown in the chart below:

Write a **report** comparing the information in the chart and suggesting reasons why the changes have taken place.

Write about 250 words.

(Total: 15 marks)

- BLANK PAGE -