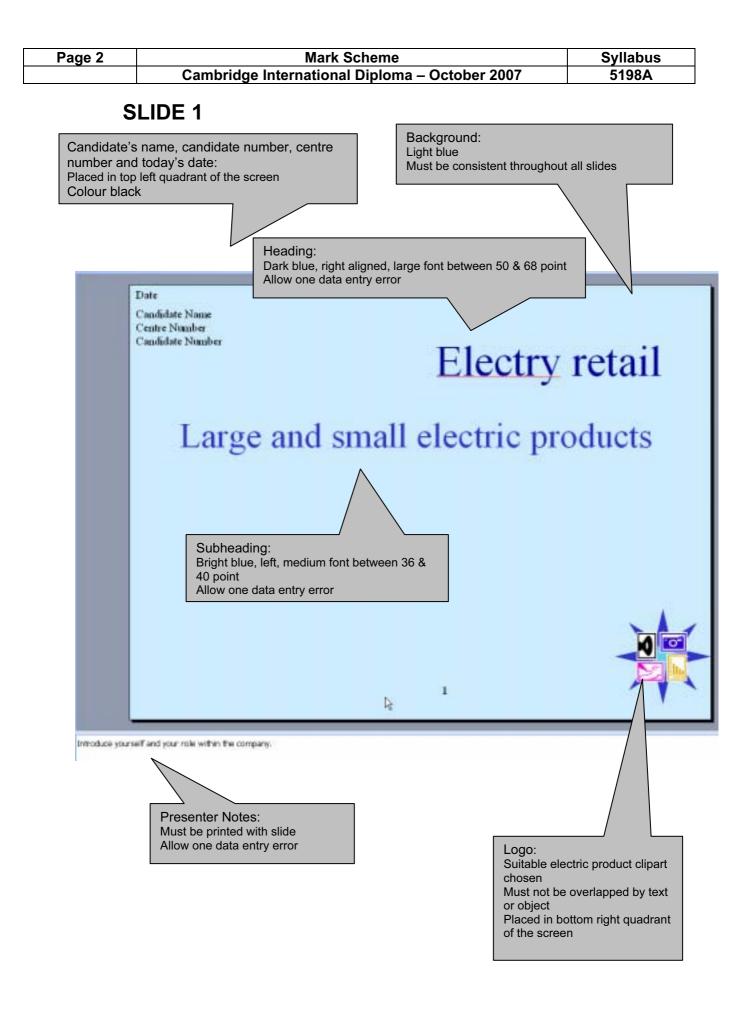

of the examination. It shows the basis on which Examiners were instructed to award marks. It does not indicate the details of the discussions that took place at an Examiners' meeting before marking began.

All Examiners are instructed that alternative correct answers and unexpected approaches in candidates' scripts must be given marks that fairly reflect the relevant knowledge and skills demonstrated.

Mark schemes must be read in conjunction with the question papers and the report on the examination.

• CIE will not enter into discussions or correspondence in connection with these mark schemes.

CIE is publishing the mark schemes for the October/November 2007 question papers for most IGCSE, GCE Advanced Level and Advanced Subsidiary Level syllabuses and some Ordinary Level syllabuses.





© UCLES 2007



© UCLES 2007

| Page | 4 |
|------|---|
|------|---|

#### Mark Scheme Cambridge International Diploma – October 2007

### **SLIDE 3**



© UCLES 2007

#### Mark Scheme Cambridge International Diploma – October 2007

| Slide Transition 🔹        | × |
|---------------------------|---|
| 😔   😔   🐴 ]               |   |
| Apply to selected slides: |   |
| No Transition             |   |
| Blinds Horizontal         |   |
| Blinds Vertical           |   |
| Box In                    |   |
| Box Out                   |   |
| Checkerboard Across       |   |
| Checkerboard Down         |   |
| Comb Horizontal           |   |
| Comb Vertical             |   |
| Cover Down                |   |
| Cover Left                |   |
| Cover Right               |   |
| Cover Up