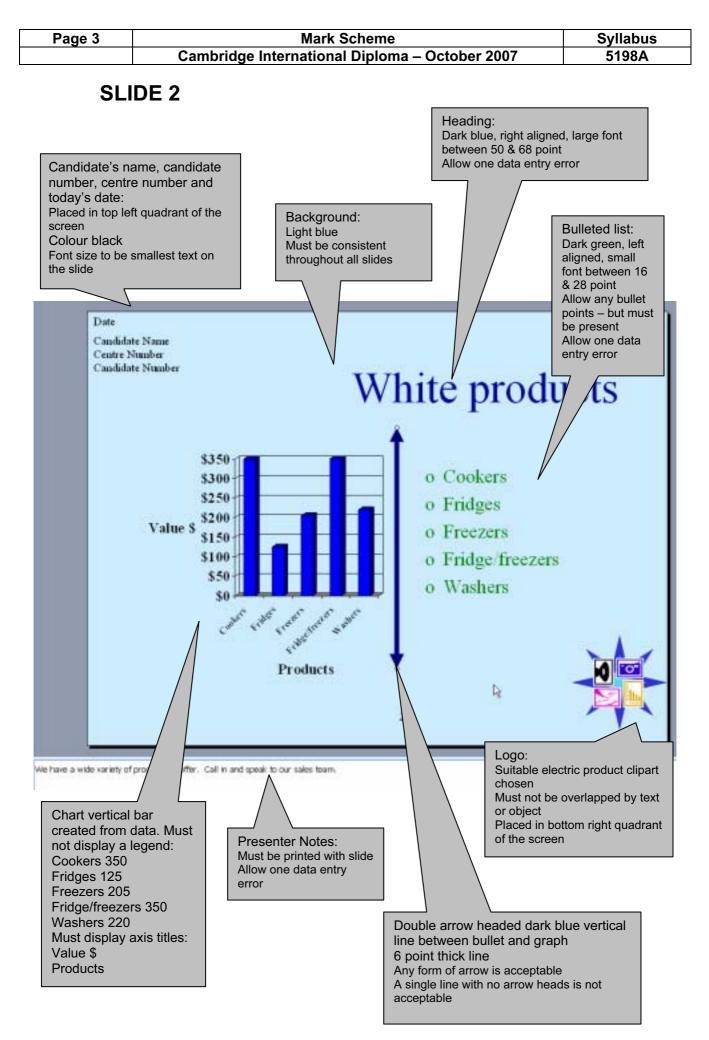

on. It shows the basis on which Examiners were instructed to award marks. It does not indicate the details of the discussions that took place at an Examiners' meeting before marking began.

All Examiners are instructed that alternative correct answers and unexpected approaches in candidates' scripts must be given marks that fairly reflect the relevant knowledge and skills demonstrated.

Mark schemes must be read in conjunction with the question papers and the report on the examination.

• CIE will not enter into discussions or correspondence in connection with these mark schemes.

CIE is publishing the mark schemes for the October/November 2007 question papers for most IGCSE, GCE Advanced Level and Advanced Subsidiary Level syllabuses and some Ordinary Level syllabuses.





© UCLES 2007



© UCLES 2007

| Page | 4 |
|------|---|
|------|---|

#### Mark Scheme Cambridge International Diploma – October 2007

### **SLIDE 3**



© UCLES 2007

#### Mark Scheme Cambridge International Diploma – October 2007

| Slide Transition 🔹        | × |
|---------------------------|---|
| 😔   😔   🐴 ]               |   |
| Apply to selected slides: |   |
| No Transition             |   |
| Blinds Horizontal         |   |
| Blinds Vertical           |   |
| Box In                    |   |
| Box Out                   |   |
| Checkerboard Across       |   |
| Checkerboard Down         |   |
| Comb Horizontal           |   |
| Comb Vertical             |   |
| Cover Down                |   |
| Cover Left                |   |
| Cover Right               |   |
| Cover Up                  |   |
| C