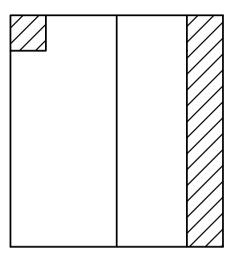

Sectional View D-D

Title : Widget
Scale 1:1
Dimensions all millimeters
Date : 01/11/2005
Drawn by : A.Jones

© UCLES 2007

www.xtremepapers.net

| Page 4 | Mark Scheme                                    | Syllabus |
|--------|------------------------------------------------|----------|
|        | Cambridge International Diploma – October 2007 | 5195A    |