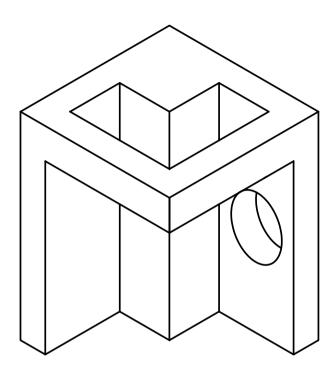

Isometric View at E

| Title : Widget             |
|----------------------------|
| Scale 1:1                  |
| Dimensions all millimeters |
| Date : 01/11/2005          |
| Drawn by : A.Jones         |