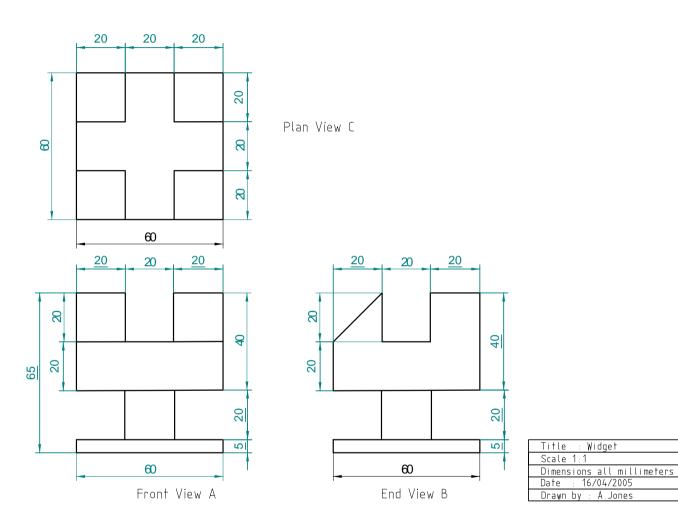

| Title Widget               |
|----------------------------|
| Scale 1:1                  |
| Dimensions all millimeters |
| Date : 16/04/2005          |
| Drawn by : A.Jones         |

© UCLES 2006

| Page 4 | Mark Scheme                            | Syllabus |
|--------|----------------------------------------|----------|
|        | Cambridge International Diploma – 2006 | 5195A    |