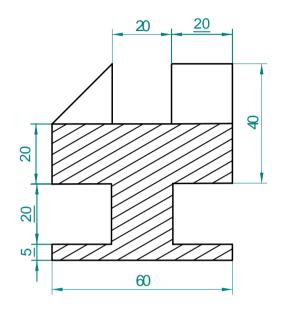

| Title Widget               |
|----------------------------|
| Scale 1:1                  |
| Dimensions all millimeters |
| Date : 16/04/2005          |
| Drawn by : A.Jones         |

© UCLES 2006

| Page 4 | Mark Scheme                            | Syllabus |
|--------|----------------------------------------|----------|
|        | Cambridge International Diploma – 2006 | 5195A    |