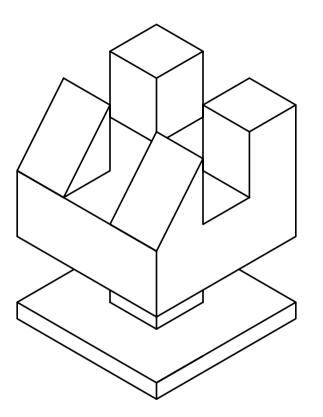

Isometric View

| Title : Widget             |
|----------------------------|
| Scale 1:1                  |
| Dimensions all millimeters |
| Date : 16/04/2005          |
| Drawn by : A.Jones         |

© UCLES 2006