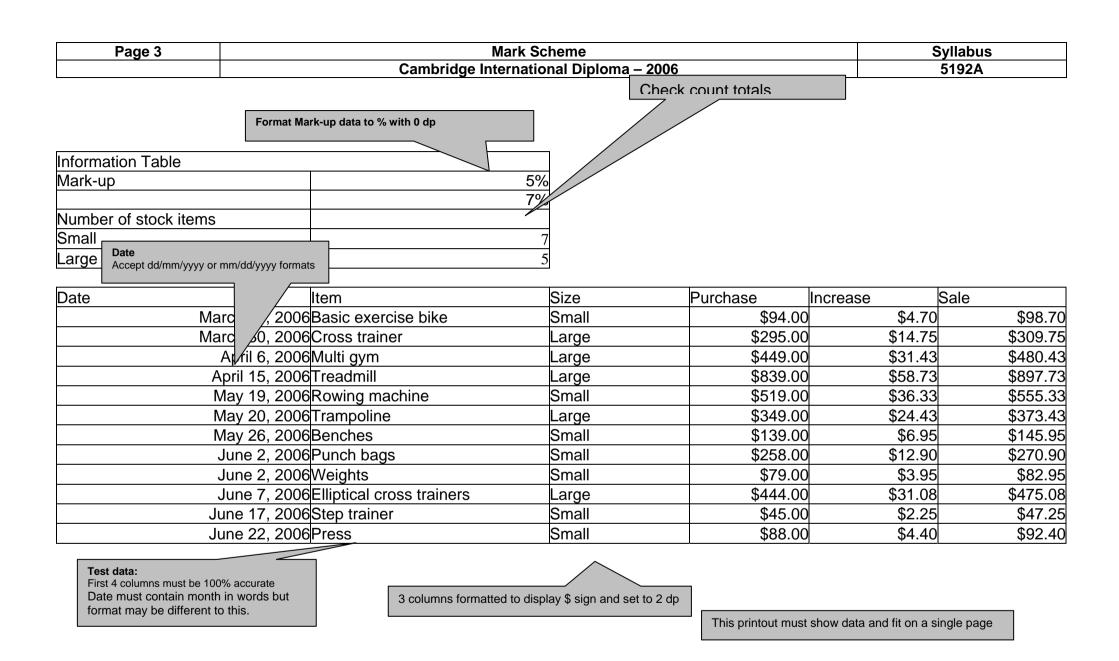

g before marking began.

All Examiners are instructed that alternative correct answers and unexpected approaches in candidates' scripts must be given marks that fairly reflect the relevant knowledge and skills demonstrated.

Mark schemes must be read in conjunction with the question papers and the report on the examination.

The grade thresholds for various grades are published in the report on the examination for most IGCSE, GCE Advanced Level and Advanced Subsidiary Level syllabuses.

• CIE will not enter into discussions or correspondence in connection with these mark schemes.

CIE is publishing the mark schemes for the October/November 2006 question papers for most IGCSE, GCE Advanced Level and Advanced Subsidiary Level syllabuses and some Ordinary Level syllabuses.





© UCLES 2006



© UCLES 2006

| Page 4 | Mark Scheme                            | Syllabus |
|--------|----------------------------------------|----------|
|        | Cambridge International Diploma – 2006 | 5192A    |

Searching: Size equals Large
Only these five rows should be visible

| Date           | Make             | Size  | Purchase | Increase | Sale     |
|----------------|------------------|-------|----------|----------|----------|
| March 30, 2006 | Cross trainer    | Large | \$295.00 | \$14.75  | \$309.75 |
| April 6, 2006  | Multi gym        | Large | \$449.00 | \$31.43  | \$480.43 |
| April 15, 2006 | Treadmill        | Large | \$839.00 | \$58.73  | \$897.73 |
| May 20, 2006   | Trampoline       | Large | \$349.00 | \$24.43  | \$373.43 |
|                | Elliptical cross |       |