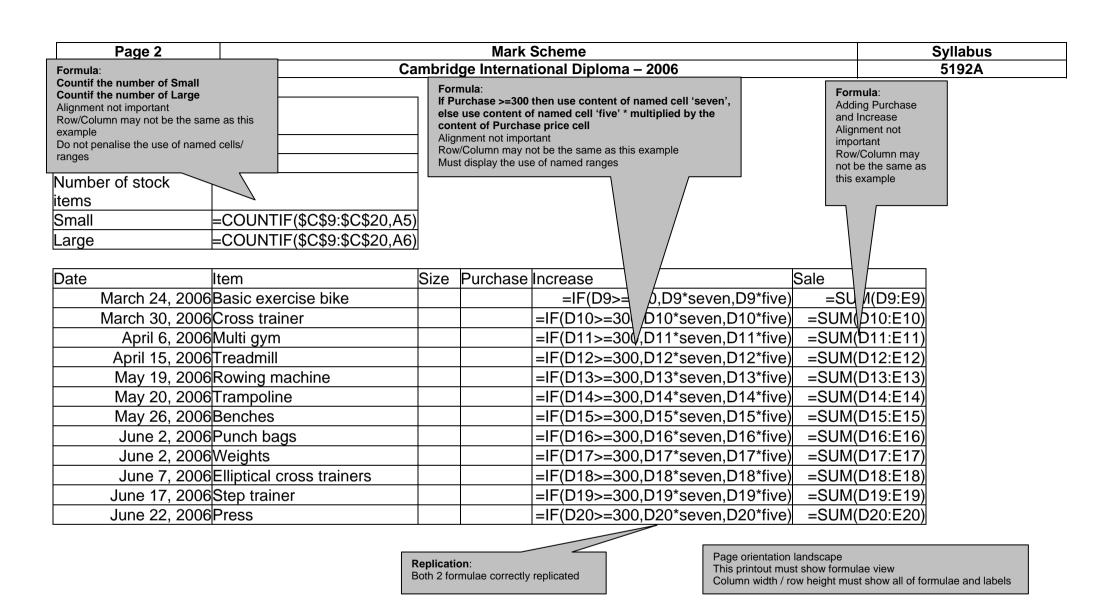

xaminers' meeting before marking began.

All Examiners are instructed that alternative correct answers and unexpected approaches in candidates' scripts must be given marks that fairly reflect the relevant knowledge and skills demonstrated.

Mark schemes must be read in conjunction with the question papers and the report on the examination.

The grade thresholds for various grades are published in the report on the examination for most IGCSE, GCE Advanced Level and Advanced Subsidiary Level syllabuses.

• CIE will not enter into discussions or correspondence in connection with these mark schemes.

CIE is publishing the mark schemes for the October/November 2006 question papers for most IGCSE, GCE Advanced Level and Advanced Subsidiary Level syllabuses and some Ordinary Level syllabuses.





© UCLES 2006



© UCLES 2006

| Page 4 | Mark Scheme                            | Syllabus |
|--------|----------------------------------------|----------|
|        | Cambridge International Diploma – 2006 | 5192A    |

Searching: Size equals Large
Only these five rows should be visible

| Date           | Make             | Size  | Purchase | Increase | Sale     |
|----------------|------------------|-------|----------|----------|----------|
| March 30, 2006 | Cross trainer    | Large | \$295.00 | \$14.75  | \$309.75 |
| April 6, 2006  | Multi gym        | Large | \$449.00 | \$31.43  | \$480.43 |
| April 15, 2006 | Treadmill        | Large | \$839.00 | \$58.73  | \$897.73 |
| May 20, 2006   | Trampoline       | Large | \$349.00 | \$24.43  | \$373.43 |
|                | Elliptical cross