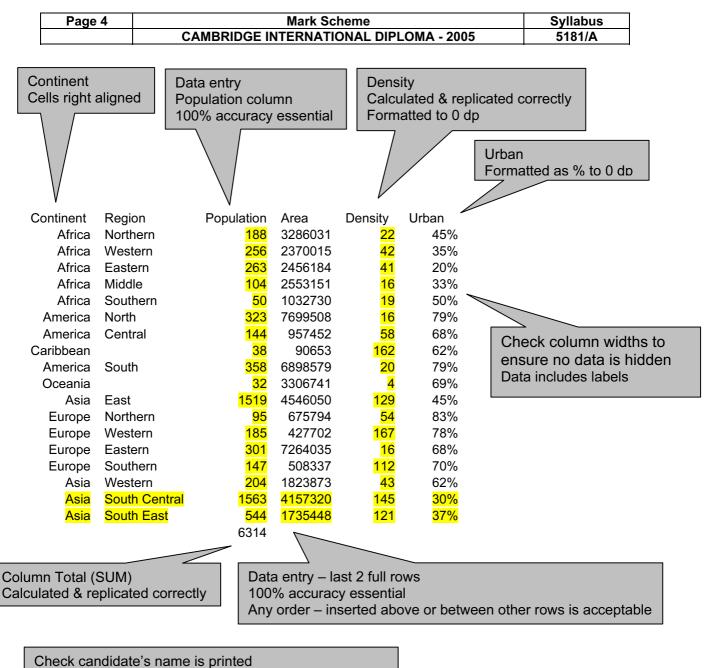

| Page 5 | Mark Scheme                            | Syllabus |
|--------|----------------------------------------|----------|
|        | CAMBRIDGE INTERNATIONAL DIPLOMA - 2005 | 5181/A   |

|    | А         | В             | С            | D       | E                            | F     |
|----|-----------|---------------|--------------|---------|------------------------------|-------|
| 1  | Continent | Region        | Population   | Area    | Density                      | Urban |
| 2  | Africa    | Northern      | 188          | 3286031 | <mark>=C2*386103/D2</mark>   | 0.45  |
| 3  | Africa    | Western       | 256          | 2370015 | <mark>=C3*386103/D3</mark>   | 0.35  |
| 4  | Africa    | Eastern       | 263          | 2456184 | <mark>=C4*386103/D4</mark>   | 0.2   |
| 5  | Africa    | Middle        | 104          | 2553151 | <mark>=C5*386103/D5</mark>   | 0.33  |
| 6  | Africa    | Southern      | 50           | 1032730 | <mark>=C6*386103/D6</mark>   | 0.5   |
| 7  | America   | North         | 323          | 7699508 | <mark>=C7*386103/D7</mark>   | 0.79  |
| 8  | America   | Central       | 144          | 957452  | <mark>=C8*386103/D8</mark>   | 0.68  |
| 9  | Caribbean |               | 38           | 90653   | <mark>=C9*386103/D9</mark>   | 0.62  |
| 10 | America   | South         | 358          | 6898579 | <mark>=C10*386103/D10</mark> | 0.79  |
| 11 | Oceania   |               | 32           | 3306741 | <mark>=C11*386103/D11</mark> | 0.69  |
| 12 | Asia      | East          | 1519         | 4546050 | <mark>=C12*386103/D12</mark> | 0.45  |
| 13 | Europe    | Northern      | 95           | 675794  | <mark>=C13*386103/D13</mark> | 0.83  |
| 14 | Europe    | Western       | 185          | 427702  | <mark>=C14*386103/D14</mark> | 0.78  |
| 15 | Europe    | Eastern       | 301          | 7264035 | <mark>=C15*386103/D15</mark> | 0.68  |
| 16 | Europe    | Southern      | 147          | 508337  | <mark>=C16*386103/D16</mark> | 0.7   |
| 17 | Asia      | Western       | 204          | 1823873 | <mark>=C17*386103/D17</mark> | 0.62  |
| 18 | Asia      | South Central | 1563         | 4157320 | <mark>=C18*386103/D18</mark> | 0.3   |
| 19 | Asia      | South East    | 544          | 1735448 | <mark>=C19*386103/D19</mark> | 0.37  |
| 20 |           |               | =SUM(C2:C19) |         |                              |       |

Formulae – for this column & SUM Formulae must be used and produce correct results Formulae must include cell referencing or named references Different formulae/methods may be applied but results must be correct (see previous page) Row and column headings must be shown.