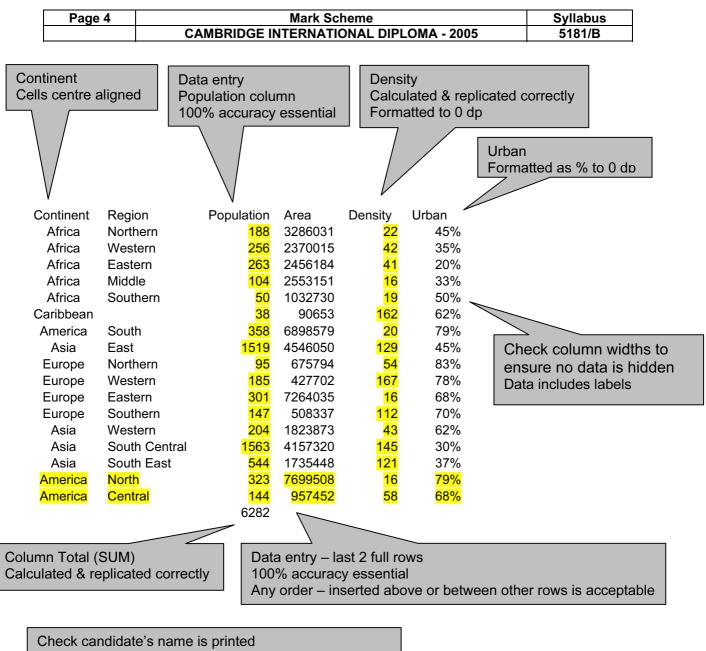

| Page 5 | Mark Scheme                            | Syllabus |
|--------|----------------------------------------|----------|
|        | CAMBRIDGE INTERNATIONAL DIPLOMA - 2005 | 5181/B   |

|    | А         | В             | С            | D       | Е                            | F     |
|----|-----------|---------------|--------------|---------|------------------------------|-------|
| 1  | Continent | Region        | Population   | Area    | Density                      | Urban |
| 2  | Africa    | Northern      | 188          | 3286031 | =C2*386103/D2                | 0.45  |
| 3  | Africa    | Western       | 256          | 2370015 | =C3*386103/D3                | 0.35  |
| 4  | Africa    | Eastern       | 263          | 2456184 | <mark>=C4*386103/D4</mark>   | 0.2   |
| 5  | Africa    | Middle        | 104          | 2553151 | =C5*386103/D5                | 0.33  |
| 6  | Africa    | Southern      | 50           | 1032730 | <mark>=C6*386103/D6</mark>   | 0.5   |
| 7  | Caribbean |               | 38           | 90653   | =C7*386103/D7                | 0.62  |
| 8  | America   | South         | 358          | 6898579 | =C8*386103/D8                | 0.79  |
| 9  | Asia      | East          | 1519         | 4546050 | =C9*386103/D9                | 0.45  |
| 10 | Europe    | Northern      | 95           | 675794  | <mark>=C10*386103/D10</mark> | 0.83  |
| 11 | Europe    | Western       | 185          | 427702  | =C11*386103/D11              | 0.78  |
| 12 | Europe    | Eastern       | 301          | 7264035 | =C12*386103/D12              | 0.68  |
| 13 | Europe    | Southern      | 147          | 508337  | <mark>=C13*386103/D13</mark> | 0.7   |
| 14 | Asia      | Western       | 204          | 1823873 | <mark>=C14*386103/D14</mark> | 0.62  |
| 15 | Asia      | South Central | 1563         | 4157320 | =C15*386103/D15              | 0.3   |
| 16 | Asia      | South East    | 544          | 1735448 | <mark>=C16*386103/D16</mark> | 0.37  |
| 17 | America   | North         | 323          | 7699508 | =C17*386103/D17              | 0.79  |
| 18 | America   | Central       | 144          | 957452  | <mark>=C18*386103/D18</mark> | 0.68  |
| 19 |           |               | =SUM(C2:C19) |         |                              |       |

Formulae – for this column & SUM Formulae must be used and produce correct results Formulae must include cell referencing or named references Different formulae/methods may be applied but results must be correct (see previous page) Row and column headings must be shown.

Check candidate's name is printed Position is immaterial

© University of Cambridge International Examinations 2005

© University of Cambridge International Examinations 2005