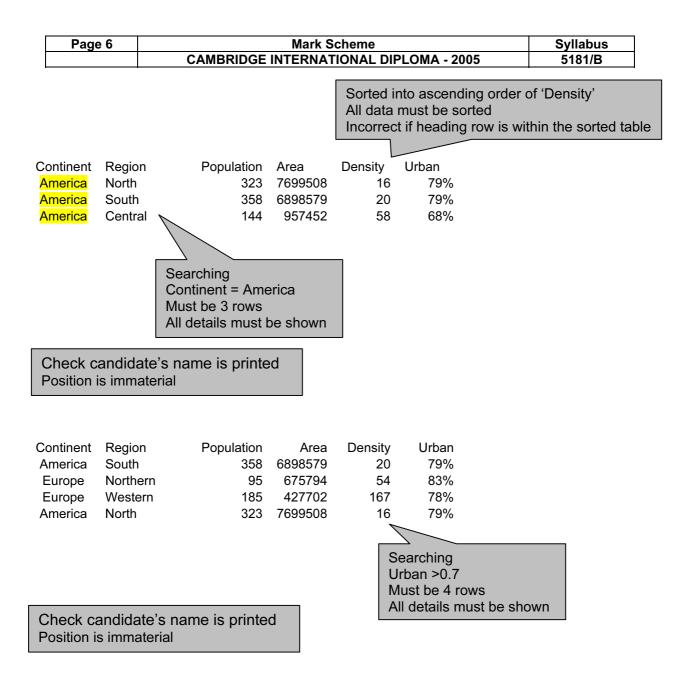

| Page 5 | Mark Scheme                            | Syllabus |
|--------|----------------------------------------|----------|
|        | CAMBRIDGE INTERNATIONAL DIPLOMA - 2005 | 5181/B   |

|    | А         | В             | С            | D       | Е                            | F     |
|----|-----------|---------------|--------------|---------|------------------------------|-------|
| 1  | Continent | Region        | Population   | Area    | Density                      | Urban |
| 2  | Africa    | Northern      | 188          | 3286031 | =C2*386103/D2                | 0.45  |
| 3  | Africa    | Western       | 256          | 2370015 | =C3*386103/D3                | 0.35  |
| 4  | Africa    | Eastern       | 263          | 2456184 | <mark>=C4*386103/D4</mark>   | 0.2   |
| 5  | Africa    | Middle        | 104          | 2553151 | =C5*386103/D5                | 0.33  |
| 6  | Africa    | Southern      | 50           | 1032730 | <mark>=C6*386103/D6</mark>   | 0.5   |
| 7  | Caribbean |               | 38           | 90653   | =C7*386103/D7                | 0.62  |
| 8  | America   | South         | 358          | 6898579 | =C8*386103/D8                | 0.79  |
| 9  | Asia      | East          | 1519         | 4546050 | =C9*386103/D9                | 0.45  |
| 10 | Europe    | Northern      | 95           | 675794  | <mark>=C10*386103/D10</mark> | 0.83  |
| 11 | Europe    | Western       | 185          | 427702  | =C11*386103/D11              | 0.78  |
| 12 | Europe    | Eastern       | 301          | 7264035 | =C12*386103/D12              | 0.68  |
| 13 | Europe    | Southern      | 147          | 508337  | <mark>=C13*386103/D13</mark> | 0.7   |
| 14 | Asia      | Western       | 204          | 1823873 | <mark>=C14*386103/D14</mark> | 0.62  |
| 15 | Asia      | South Central | 1563         | 4157320 | =C15*386103/D15              | 0.3   |
| 16 | Asia      | South East    | 544          | 1735448 | <mark>=C16*386103/D16</mark> | 0.37  |
| 17 | America   | North         | 323          | 7699508 | =C17*386103/D17              | 0.79  |
| 18 | America   | Central       | 144          | 957452  | <mark>=C18*386103/D18</mark> | 0.68  |
| 19 |           |               | =SUM(C2:C19) |         |                              |       |

Formulae – for this column & SUM Formulae must be used and produce correct results Formulae must include cell referencing or named references Different formulae/methods may be applied but results must be correct (see previous page) Row and column headings must be shown.

Check candidate's name is printed Position is immaterial

© University of Cambridge International Examinations 2005

© University of Cambridge International Examinations 2005