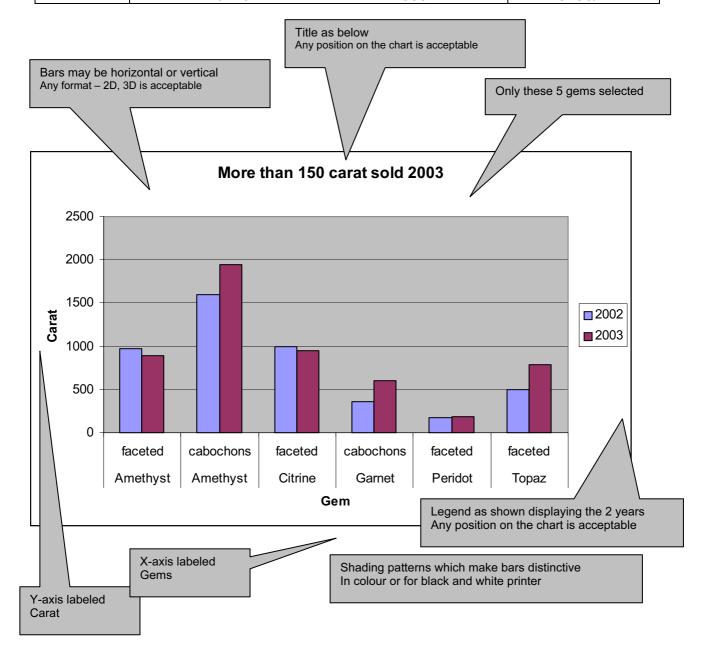

2003

## **CAREER AWARD IN ICT**

Standard Level

### **MARK SCHEME**

**MODULE:** 5196/A

**BUSINESS CHARTS** 

| Page 1 | Mark Scheme             | Module |
|--------|-------------------------|--------|
|        | ICT CAREER AWARD - 2003 | 5196/A |



| Page 2 | Mark Scheme             | Module |
|--------|-------------------------|--------|
|        | ICT CAREER AWARD - 2003 | 5196/A |



| Page 3 | Mark Scheme             | Module |
|--------|-------------------------|--------|
|        | ICT CAREER AWARD - 2003 | 5196/A |





2003

#### **CAREER AWARD IN ICT**

Standard Level

## **MARK SCHEME**

**MODULE:** 5196/B

**BUSINESS CHARTS** 

| Page 1 | Mark Scheme             | Module |
|--------|-------------------------|--------|
|        | ICT CAREER AWARD - 2003 | 5196/B |



| Page 2 | Mark Scheme             | Module |
|--------|-------------------------|--------|
|        | ICT CAREER AWARD - 2003 | 5196/B |



| Page 3 | Mark Scheme             | Module |
|--------|-------------------------|--------|
|        | ICT CAREER AWARD - 2003 | 5196/B |





2003

### **CAREER AWARD IN ICT**

Standard Level

# **MARK SCHEME**

**MODULE: 5196/C** 

**BUSINESS CHARTS** 

| Page 1 | Mark Scheme             | Module |
|--------|-------------------------|--------|
|        | ICT CAREER AWARD - 2003 | 5196/C |



Shading patterns which make bars distinctive In colour or for black and white printer

| Page 2 | Mark Scheme             | Module |
|--------|-------------------------|--------|
|        | ICT CAREER AWARD - 2003 | 5196/C |



| Page 3 | Mark Scheme