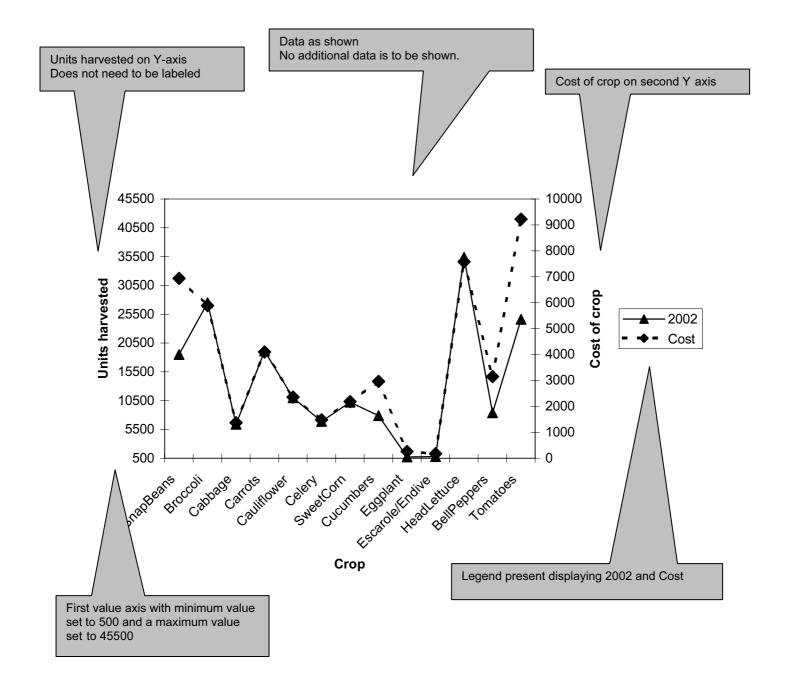

2003

## **CAREER AWARD IN ICT**

Standard Level

### **MARK SCHEME**

**MODULE:** 5196/A

**BUSINESS CHARTS** 

| Page 1 | Mark Scheme             | Module |
|--------|-------------------------|--------|
|        | ICT CAREER AWARD - 2003 | 5196/A |



| Page 2 | Mark Scheme             | Module |
|--------|-------------------------|--------|
|        | ICT CAREER AWARD - 2003 | 5196/A |



| Page 3 | Mark Scheme             | Module |
|--------|-------------------------|--------|
|        | ICT CAREER AWARD - 2003 | 5196/A |





2003

#### **CAREER AWARD IN ICT**

Standard Level

## **MARK SCHEME**

**MODULE:** 5196/B

**BUSINESS CHARTS** 

| Page 1 | Mark Scheme             | Module |
|--------|-------------------------|--------|
|        | ICT CAREER AWARD - 2003 | 5196/B |



| Page 2 | Mark Scheme             | Module |
|--------|-------------------------|--------|
|        | ICT CAREER AWARD - 2003 | 5196/B |



| Page 3 | Mark Scheme             | Module |
|--------|-------------------------|--------|
|        | ICT CAREER AWARD - 2003 | 5196/B |





2003

### **CAREER AWARD IN ICT**

Standard Level

# **MARK SCHEME**

**MODULE: 5196/C** 

**BUSINESS CHARTS** 

| Page 1 | Mark Scheme             | Module |
|--------|-------------------------|--------|
|        | ICT CAREER AWARD - 2003 | 5196/C |



Sha