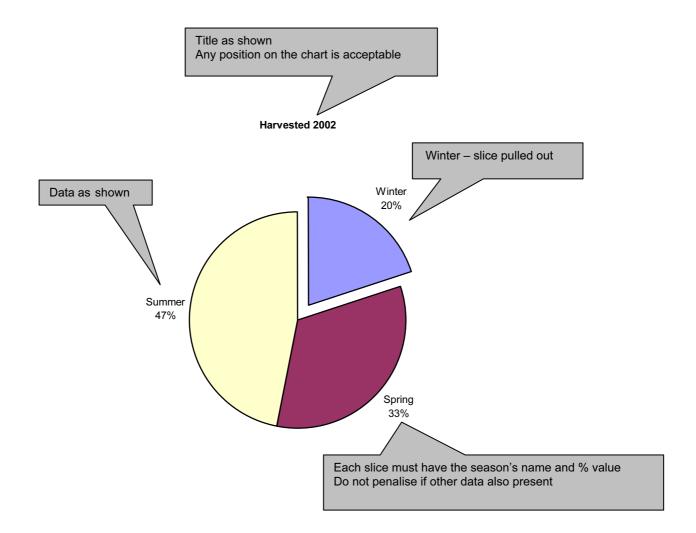

2003

## **CAREER AWARD IN ICT**

Standard Level

### **MARK SCHEME**

**MODULE:** 5196/A

**BUSINESS CHARTS** 

| Page 1 | Mark Scheme             | Module |
|--------|-------------------------|--------|
|        | ICT CAREER AWARD - 2003 | 5196/A |



| Page 2 | Mark Scheme             | Module |
|--------|-------------------------|--------|
|        | ICT CAREER AWARD - 2003 | 5196/A |



| Page 3 | Mark Scheme             | Module |
|--------|-------------------------|--------|
|        | ICT CAREER AWARD - 2003 | 5196/A |





2003

#### **CAREER AWARD IN ICT**

Standard Level

## **MARK SCHEME**

**MODULE:** 5196/B

**BUSINESS CHARTS** 

| Page 1 | Mark Scheme             | Module |
|--------|-------------------------|--------|
|        | ICT CAREER AWARD - 2003 | 5196/B |



| Page 2 | Mark Scheme             | Module |
|--------|-------------------------|--------|
|        | ICT CAREER AWARD - 2003 | 5196/B |



| Page 3 | Mark Scheme             | Module |
|--------|-------------------------|--------|
|        | ICT CAREER AWARD - 2003 | 5196/B |





2003

### **CAREER AWARD IN ICT**

Standard Level

# **MARK SCHEME**

**MODULE: 5196/C** 

**BUSINESS CHARTS** 

| P