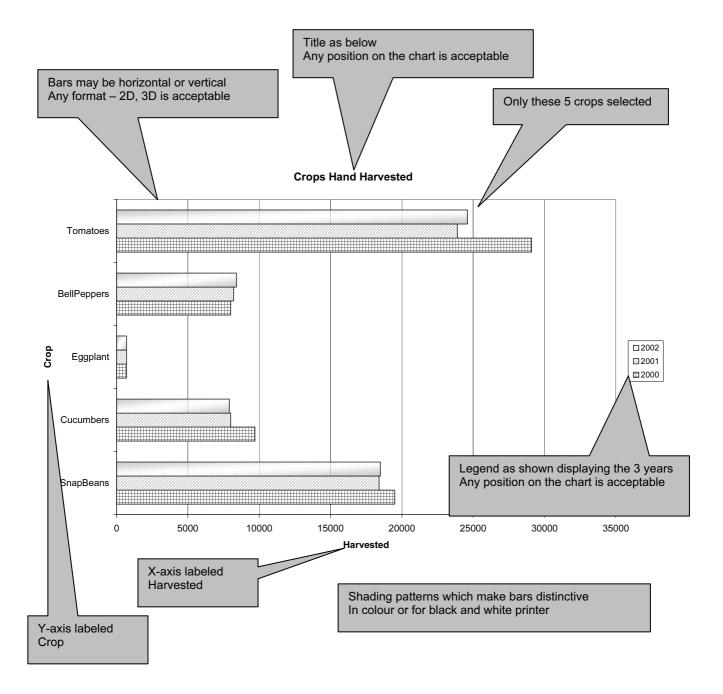

# **MARK SCHEME**

**MODULE: 5196/C** 

**BUSINESS CHARTS** 

| Page 1 | Mark Scheme             | Module |
|--------|-------------------------|--------|
|        | ICT CAREER AWARD - 2003 | 5196/C |

Shading patterns which make bars distinctive In colour or for black and white printer