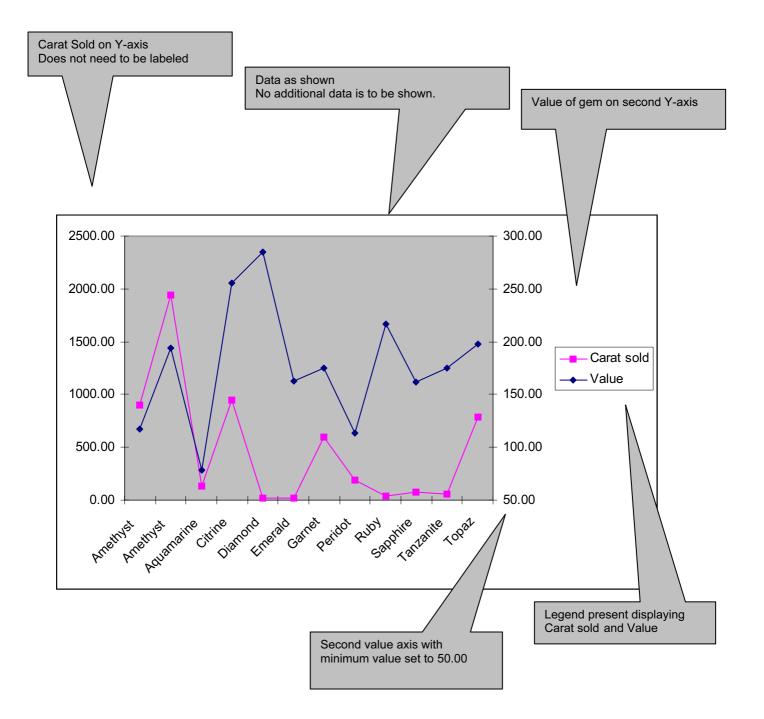

## **MARK SCHEME**

**MODULE:** 5196/B

**BUSINESS CHARTS** 

| Page 1 | Mark Scheme             | Module |
|--------|-------------------------|--------|
|        | ICT CAREER AWARD - 2003 | 5196/B |

| Page 2 | Mark Scheme             | Module |
|--------|-------------------------|--------|
|        | ICT CAREER AWARD - 2003 | 5196/B |