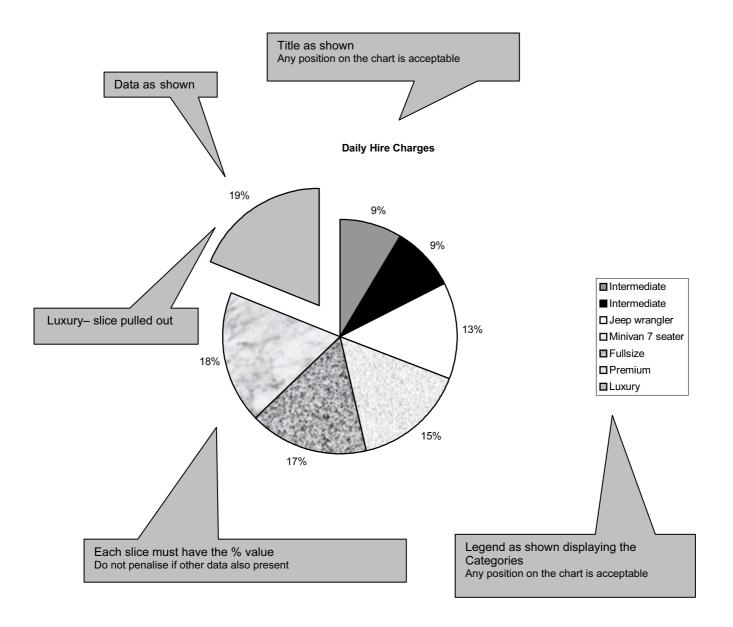

| Page 2 | Mark Scheme             | Module |
|--------|-------------------------|--------|
|        | ICT CAREER AWARD - 2003 | 5196/C |

| Page 3 | Mark Scheme             | Module |
|--------|-------------------------|--------|
|        | ICT CAREER AWARD - 2003 | 5196/C |