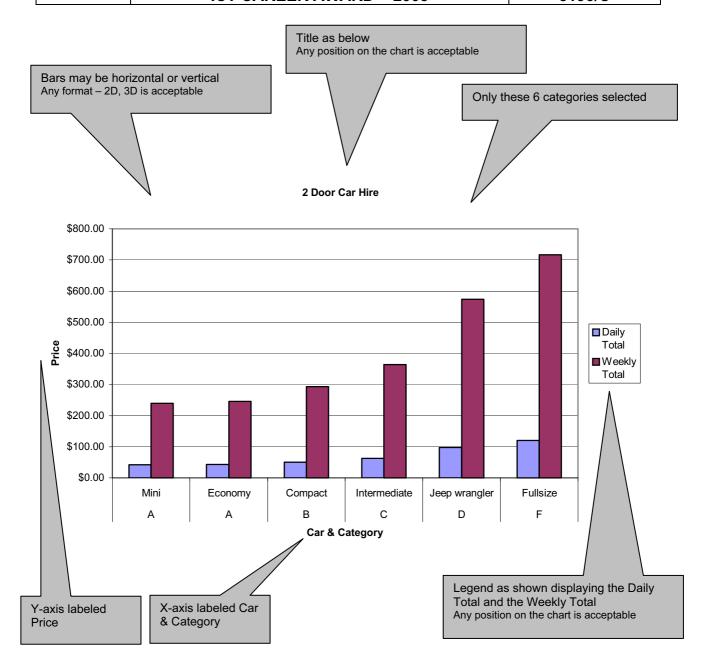

# **MARK SCHEME**

**MODULE: 5196/C** 

**BUSINESS CHARTS** 

| Page 1 | Mark Scheme             | Module |
|--------|-------------------------|--------|
|        | ICT CAREER AWARD - 2003 | 5196/C |

Shading patterns which make bars distinctive In colour or for black and white printer