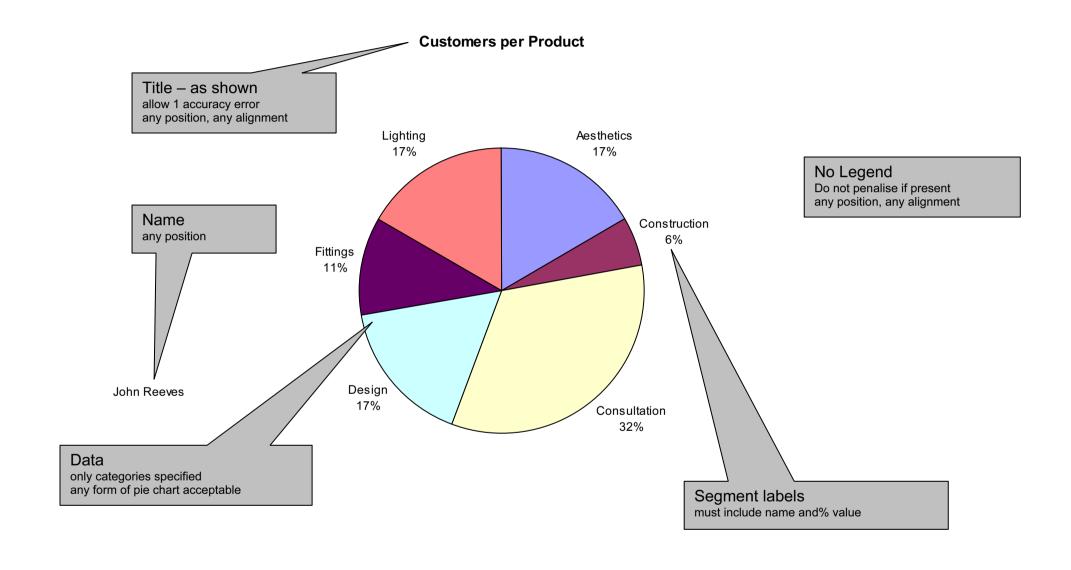

| Customer  | Product      | Overhead | Rate | Days | Cost V | Total |
|-----------|--------------|----------|------|------|--------|-------|
| O'Keefe   | Consultation | 200      | 160  | 5.5  | 800    | 1080  |
| O'Keefe   | Design       | 450      | 200  | 4    | 800    | 1250  |
| O'Keefe   | Construction | 1200     | 120  | 6    | 720    | 1920  |
| O'Keefe   | Lighting     | 550      | 155  | 4    | 620    | 1170  |
| O'Keefe   | Fittings     | 100      | 2300 | 1    | 2300   | 2400  |
| O'Keefe   | Aesthetics   | 25       | 250  | 2    | 500    | 525   |
| Khalifa   | Consultation | 200      | 160  | 3    | 480    | 680   |
| Khalifa   | Lighting     | 550      | 155  | 4    | 620    | 1170  |
| Tan       | Consultation | 200      | 170  | 2    | 340    | 540   |
| Tan       | Design       | 450      | 200  | 4    | 800    | 1250  |
| Tan       | Aesthetics   | 25       | 600  | 2    | 1200   | 1225  |
| Kuznetzov | Consultation | 200      | 160  | 4    | 640    | 840   |
| Kuznetzov | Design       | 450      | 220  | 2    | 440    | 890   |
| Kuznetzov | Lighting     | 600      | 160  | 7    | 1120   | 1720  |
| Kuznetzov | Fittings     | 75       | 1750 | 1    | 1750   | 1825  |
| Kuznetzov | Aesthetics   | 25       | 400  | 1    | 400    | 425   |
| D'Cruz    | Consultation | 200      | 160  | 3    | 480    | 680   |
| Hussein   | Consultation | 200      | 160  | 1    | 160    | 360   |