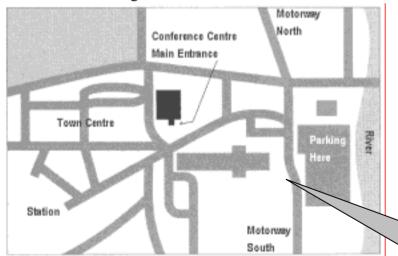

Conference Centre Main Entrance Mictorany

include Multimedia Intations and Web Page Design.

ng all

lso a

expert

Graphic in right column

allow 10mm under or 5mm over column width top within 5mm of aligning with top of text no distortion of image (including stretching)