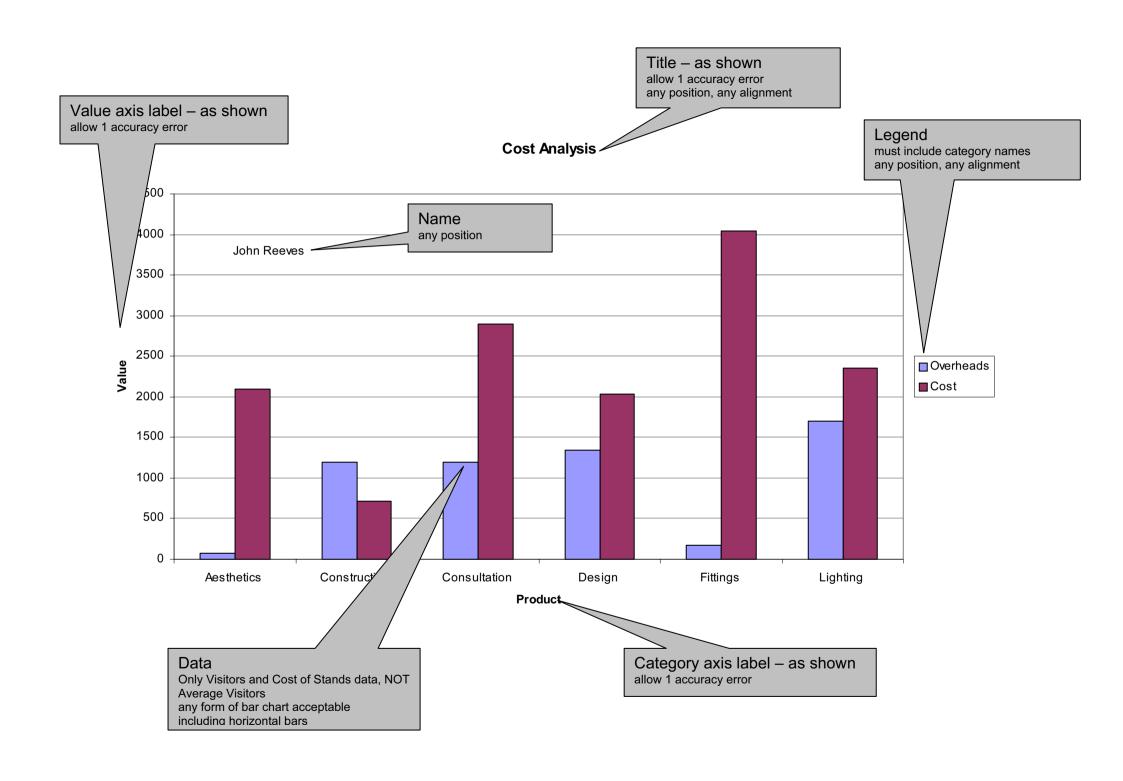

| Customer  | Product      | Overhead | Rate | Days | Cost V | Total |
|-----------|--------------|----------|------|------|--------|-------|
| O'Keefe   | Consultation | 200      | 160  | 5.5  | 800    | 1080  |
| O'Keefe   | Design       | 450      | 200  | 4    | 800    | 1250  |
| O'Keefe   | Construction | 1200     | 120  | 6    | 720    | 1920  |
| O'Keefe   | Lighting     | 550      | 155  | 4    | 620    | 1170  |
| O'Keefe   | Fittings     | 100      | 2300 | 1    | 2300   | 2400  |
| O'Keefe   | Aesthetics   | 25       | 250  | 2    | 500    | 525   |
| Khalifa   | Consultation | 200      | 160  | 3    | 480    | 680   |
| Khalifa   | Lighting     | 550      | 155  | 4    | 620    | 1170  |
| Tan       | Consultation | 200      | 170  | 2    | 340    | 540   |
| Tan       | Design       | 450      | 200  | 4    | 800    | 1250  |
| Tan       | Aesthetics   | 25       | 600  | 2    | 1200   | 1225  |
| Kuznetzov | Consultation | 200      | 160  | 4    | 640    | 840   |
| Kuznetzov | Design       | 450      | 220  | 2    | 440    | 890   |
| Kuznetzov | Lighting     | 600      | 160  | 7    | 1120   | 1720  |
| Kuznetzov | Fittings     | 75       | 1750 | 1    | 1750   | 1825  |
| Kuznetzov | Aesthetics   | 25       | 400  | 1    | 400    | 425   |
| D'Cruz    | Consultation | 200      | 160  | 3    | 480    | 680   |
| Hussein   | Consultation | 200      | 160  | 1    | 160    | 360   |