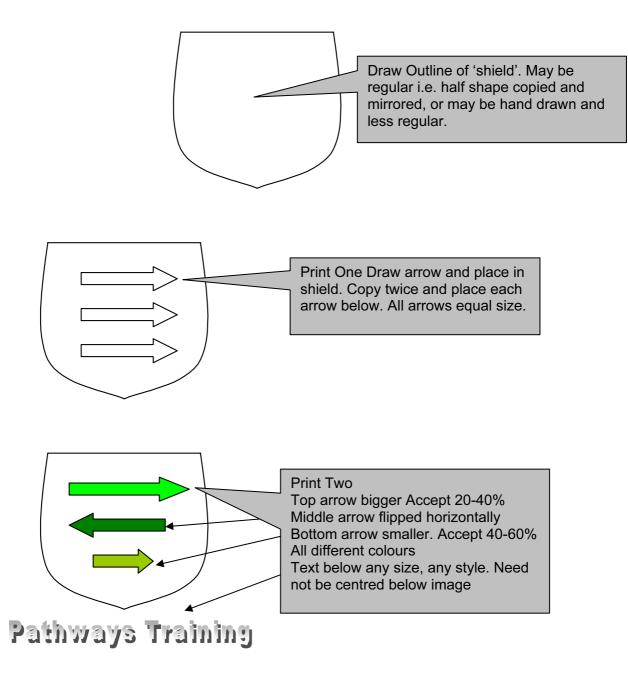

# **MARK SCHEME**

**MODULE: 5184/A** 

**COMPUTER GRAPHICS** 

Name and date positioned anywhere near bottom of the page. Any style / method of input / display

Mr Q Mark 17/09/02

### **CAREER AWARD IN ICT**

Foundation Level

# **MARK SCHEME**

**MODULE: 5184/B** 

**COMPUTER GRAPHICS** 

Mr Q Mark

17/09/02

# **MARK SCHEME**

**MODULE: 5184/C** 

**COMPUTER GRAPHICS** 