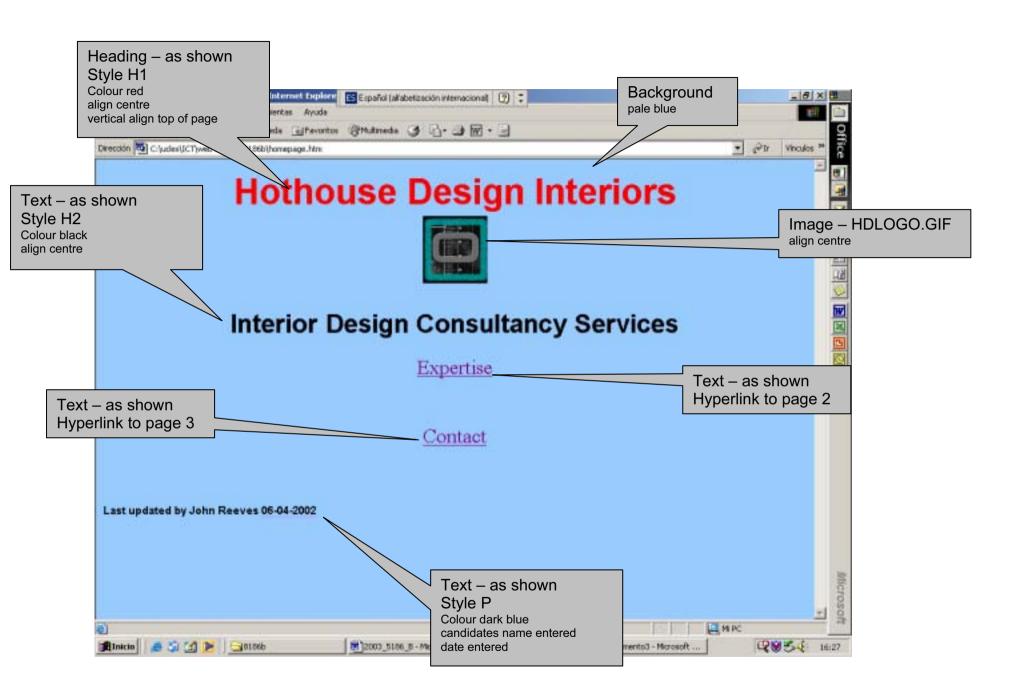

```
<br/><body bgcolor="#99CCFF" >
<h1>Hothouse Design Interiors</h1>
<v:imagedata src="homepage archivos/image001.gif" o:title="HDLOGO"/>
 
<h2> Interior DesignConsultancy Services</h2>
<a href="expertise.htm"> Expertise</a>
<a href="contact.htm">Contact</a>
<st1:date Year="2002" Day="6" Month="4">
</body>
</html>
```