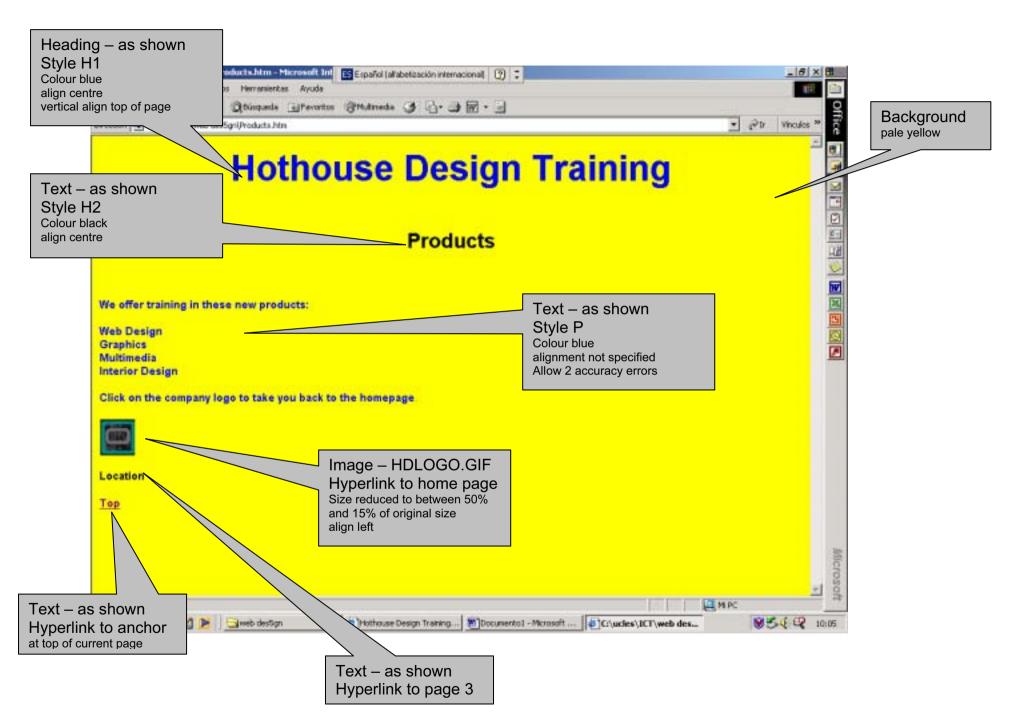

Page 3 of 7

Page 4 of 7

HTML code can be entered directly or through web authoring package. The key elements have been extracted from the HTML code and identified below. These will be common whatever creation </head> method was used. <body bgcolor=yellow lang=ES link=blue vlink=purple style=tab-interval:35.4pt> <div class=Section1> <h1><a name=Top></a><span lang=EN-GB style='color blue'>Hothouse Design Training</span></h1> <a href="https://www.enury.com/style="text-align:center">Products</h2> <b style='mso-bidi-font-weight:normal'>Web Design <b style='mso-bidi-font-weight:normal'>Graphics</b> <b style='mso-bidi-font-weight:normal'>Multimedia <b style='mso-bidi-font-weight:normal'>Interior Design</b> Click on the company logo to take you back to the homepage Reference may be called a different name <ahref="homepage.htm"> <v:imagedata src="Products archivos/image001.gif" o:title="HDLOGO"/> </r></re></ri><img border=0 width=47 height=49</p> src="Products archivos/image002.jpg" v:shapes=" x0000 i1025"></a> Reference may be called a different name <ahref="Location.htm">Location</a></b> <ahref="#Top">Top</a></b> Anchor name may be different </body> </html>