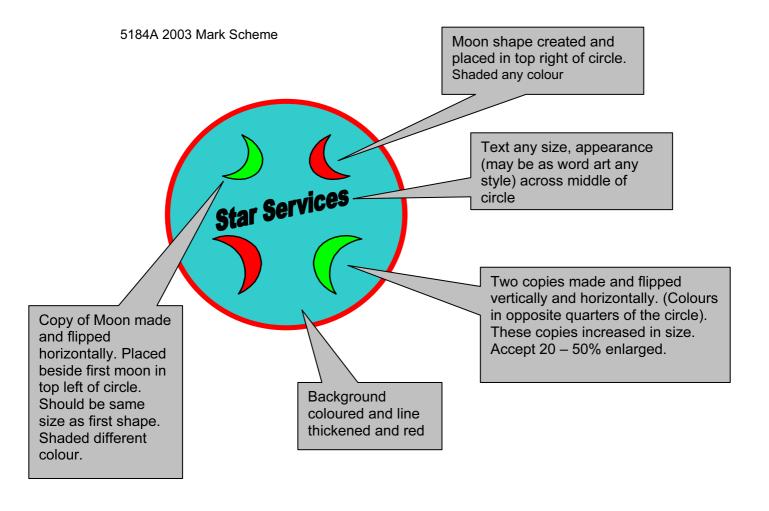

Title allow 1 accuracy error

# College Courses

| Customer  | Product    | Sessions Tuto | r Location   | Day      |
|-----------|------------|---------------|--------------|----------|
| O'Keefe   | Design     | 4 Caiqu       | es College   | Friday   |
| Tan       | Design     | 4 Spedi       | rini College | Tuesday  |
| Tan       | Aesthetics | 2 Timm        | s College    | Thursday |
| Kuznetzov | Design     | 2 Spedi       | rini College | Tuesday  |
| Kuznetzov | Aesthetics | 1 Timm        | s College    | Thursday |
| Cales     | Design     | 4 Caiqu       | es College   | Friday   |
|           |            |               |              |          |

Added record Cales
Deleted O'Keefe Aesthetics

Searching for Location = College ONLY

Title allow 1 accuracy error

# Products Delivered at Base

Only these 4 fields selected
Can be arranged in any order or layout

| Product      | Customer  | Location | Day      |
|--------------|-----------|----------|----------|
| Consultation | Tan       | Base     | Monday   |
| Consultation | O'Keefe   | Base     | Monday   |
| Consultation | Kuznetzov | Base     | Monday   |
| Consultation | Khalifa   | Base     | Monday   |
| Fittings     | O'Keefe   | Base     | Friday   |
| Fittings     | Kuznetzov | Base     | Friday   |
| Lighting     | O'Keefe   | Base     | Thursday |
| Lighting     | Kuznetzov | Base     | Thursday |
| Lighting     | Khalifa   | Base     | Thursday |
|              | ′ \       |          |          |

Edited record Khalifa

Searching for Location = Base **ONLY** 

More than 5 sessions

Sorted in ascending order on 'Product' then descending order on 'Customer'

Sessions

Searching for Sessions> 5

Only these 2 fields selected
Can be arranged in any order or layout