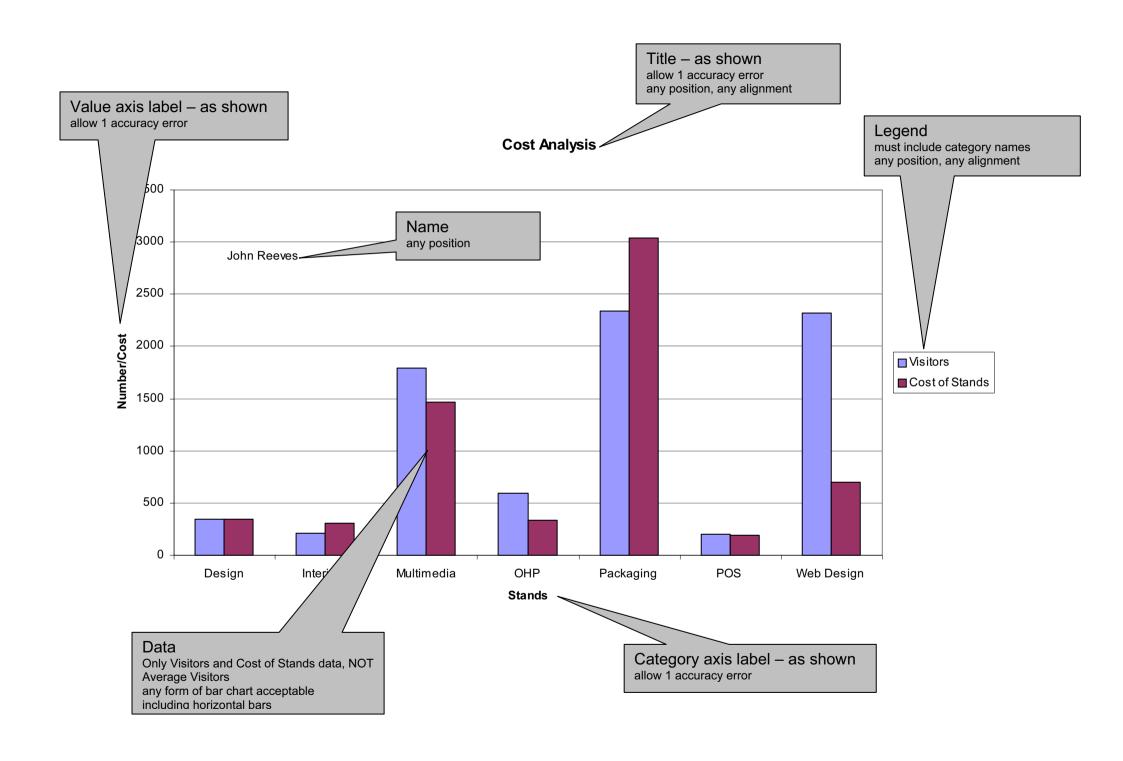

| Stand | Product      | Brochure | Staff | Visitors | Average     | Cost   |
|-------|--------------|----------|-------|----------|-------------|--------|
| 23a   | Packaging    | 1.3      | 5     | 2341     | 468.2       | 3043.3 |
| 36b   | Multimedia   | 0.82     | 4     | 456      | 114         | 373.92 |
| 23c   | Web Design   | 0.3      | 6     | 1256     | 209.3333333 | 376.8  |
| 36d   | Multimedia   | 0.82     | 4     | 325      | 81.25       | 266.5  |
| 23b   | Web Design   | 0.3      | 6     | 964      | 160.6666667 | 289.2  |
| 114a  | OHP          | 0.57     | 2     | 352      | 176         | 200.64 |
| 115b  | Web Design   | 0.3      | 3     | 31       | 10.33333333 | 9.3    |
| 114d  | POS          | 0.99     | 4     | 52       | 13          | 51.48  |
| 36c   | Illustration | 1.2      | 2     | 317      | 158.5       | 380.4  |
| 36a   | Multimedia   | 0.82     | 4     | 549      | 137.25      | 450.18 |
| 114c  | Interiors    | 1.45     | 2     | 213      | 106.5       | 308.85 |
| 36e   | Multimedia   | 0.82     | 4     | 460      | 115         | 377.2  |
| 47f   | Illustration | 1.2      | 2     | 333      | 166.5       | 399.6  |
| 47e   | Design       | 1        | 7     | 342      | 48.85714286 | 342    |
| 115a  | Web Design   | 0.3      | 3     | 74       | 24.66666667 | 22.2   |
| 114b  | OHP          | 0.57     | 2     | 242      | 121         | 137.94 |
| 221f  | POS          | 0.99     | 3     | 55       | 18.33333333 | 54.45  |
| 221g  | POS          | 0.99     | 2     | 90       | 45          | 99.1   |