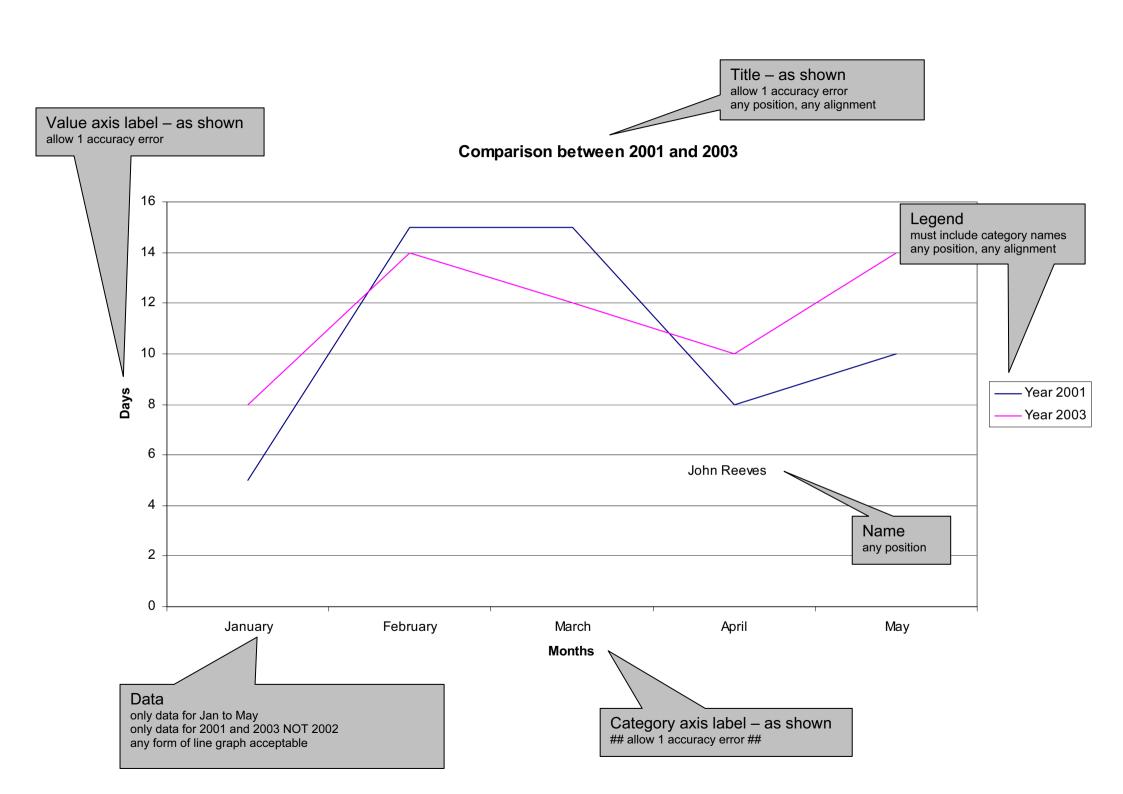

| Overhead | Rate  | Days | Cost  | Total |
|-----------|-------------------------|----------|-------|------|-------|-------|
| Kandakuri | <b>Javascript</b>       | \$25     | \$130 | 3.00 | \$390 | \$465 |
| D'Silva   | <mark>Javascript</mark> | \$25     | \$130 | 1.00 | \$130 | \$205 |
| Salim     | <b>Javascript</b>       | \$25     | \$130 | 2.00 | \$260 | \$335 |
| Kuroki    | <b>Javascript</b>       | \$25     | \$130 | 6.00 | \$780 | \$855 |





# **CAREER AWARD IN ICT**

Foundation Level

# **MARK SCHEME**

**MODULE: 5182/A** 

**CREATING CHARTS** 









# **CAREER AWARD IN ICT**

Foundation Level

# **MARK SCHEME**

**MODULE: 5182/B** 

**CREATING CHARTS** 









# **CAREER AWARD IN ICT**

Foundation Level

# **MARK SCHEME**

**MODULE: 5182/C** 

**CREATING CHARTS** 









# **CAREER AWARD IN ICT**

Foundation Level

# **MARK SCHEME**

**MODULE:** 5183/A

**DESKTOP PUBLISHING** 

Header - name left aligned date right aligned Allow 10mm from left/right margins

Import SHOW2003.TXT

# Trade and Training Exhibition

Heading - 16 point, Sans serif font e.g. Arial No text entry errors

Our fourth annual trade exhibition will be held in London at the Ree Centre, where again we shall disp the range of support products that can offer to assist your company

become even more competiti Text replaced current high technology envil Show by exhibition X 3 We look forward to welcon Must be 100% accurate

and your guests to this prestigious event.

The Rose Centre

Hethouse Design Trade Exhibition 2003 will be held from 23rd September to 28th September. The Rose centr