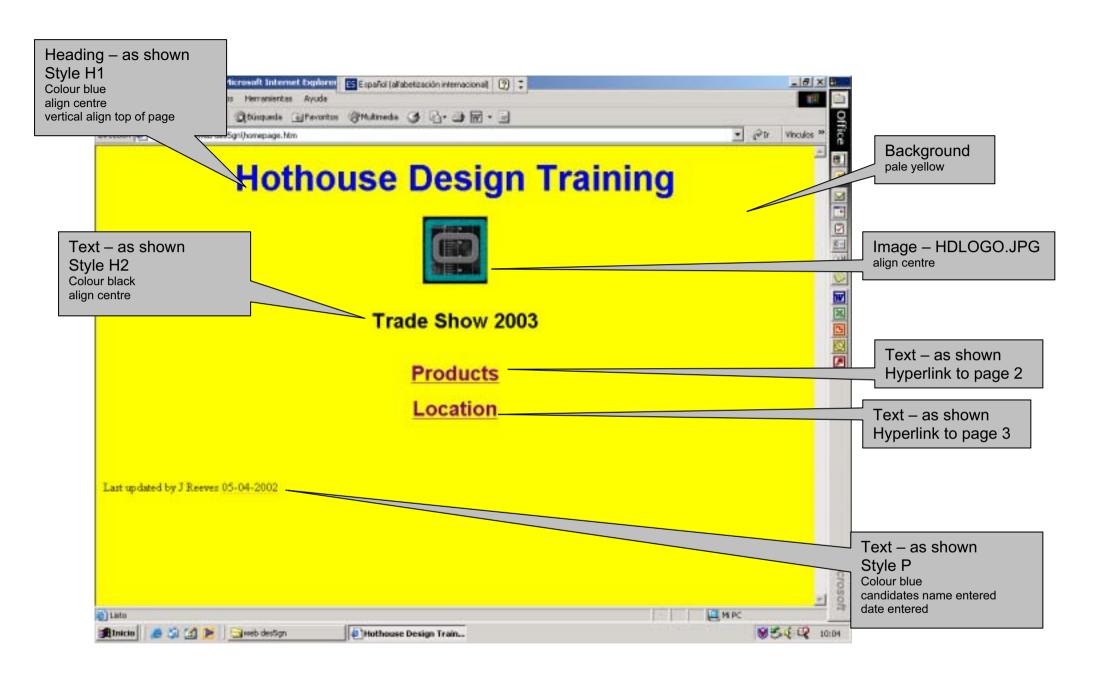

# **MARK SCHEME**

**MODULE:** 5186/A

**WEBSITE DESIGN** 

HTML code can be entered directly or through web authoring package. The key elements have been extracted from the HTML code and identified below. These will be common whatever creation method was used. </head> <body bgcolor=yellow lang=ES link=blue vlink=purple style='tab-interval:35.4pt'> <div class=Section1> <h1>Hothouse Design Training</h1> <o:p>&nbsp; <!--[if gte vml 1]><v:shapetype</pre> </r></v:shapetype><v:shape id=" x0000 i1025" type="# x0000 t75" style='width:65.25pt;</p> height:68.25pt'> <v:imagedata src="homepage archivos/image001.gif" o:title="HDLOGO"/> </v:shape><img width=87 height=91 src="homepage archivos/image001.gif" v:shapes=" x0000 i1025"> Reference may be called a different name <h2>Trade Show 2003</h2> <h2><a href="Products.htm">Products</a></h2> Reference may be called a different name <h2><a href="Location.htm">Location</a></h2> Last updated by J Reeves <st1:date Year="2002" Day="5" Month="4"> </body> </html>candidates name entered date entered