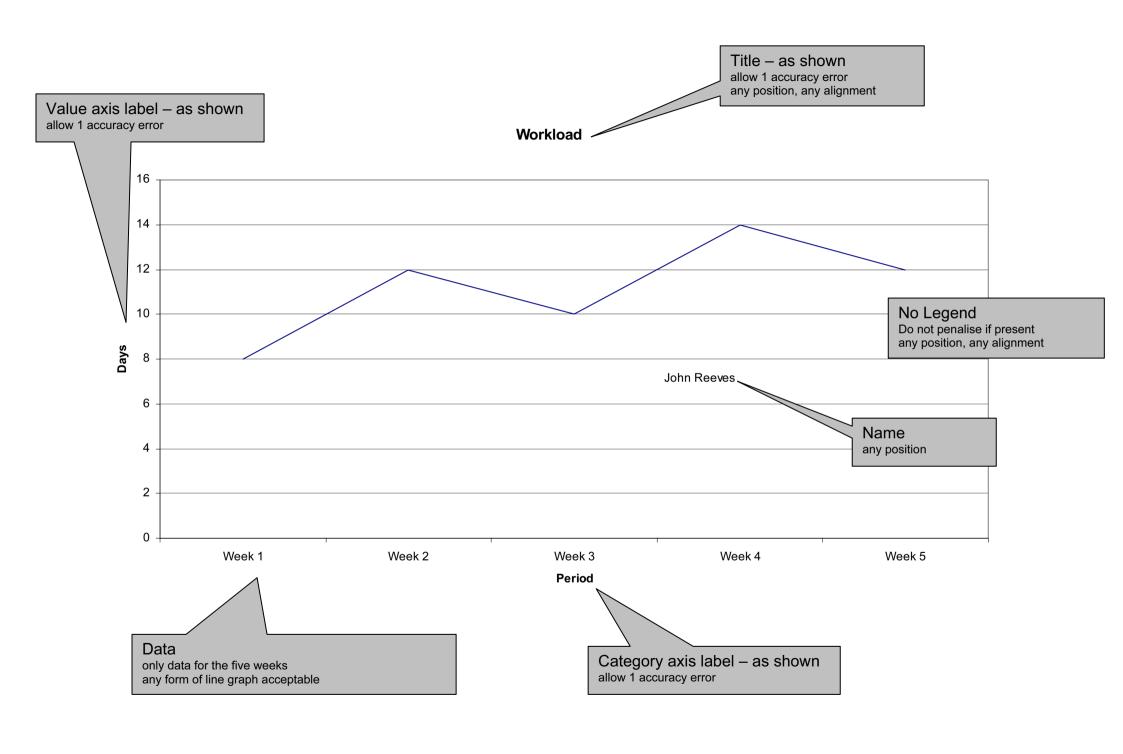

/methods may be applied but results must be correct (see previous page)





| Customer  | Language                | Overhead | Rate  | Days | Cost  | Total |
|-----------|-------------------------|----------|-------|------|-------|-------|
| Kandakuri | <b>Javascript</b>       | \$25     | \$130 | 3.00 | \$390 | \$465 |
| D'Silva   | <mark>Javascript</mark> | \$25     | \$130 | 1.00 | \$130 | \$205 |
| Salim     | <b>Javascript</b>       | \$25     | \$130 | 2.00 | \$260 | \$335 |
| Kuroki    | <b>Javascript</b>       | \$25     | \$130 | 6.00 | \$780 | \$855 |





# **CAREER AWARD IN ICT**

Foundation Level

# **MARK SCHEME**

**MODULE: 5182/A** 

**CREATING CHARTS** 









# **CAREER AWARD IN ICT**

Foundation Level

# **MARK SCHEME**

**MODULE: 5182/B** 

**CREATING CHARTS** 









# **CAREER AWARD IN ICT**

Foundation Level

# **MARK SCHEME**

**MODULE: 5182/C** 

**CREATING CHARTS** 









# **CAREER AWARD IN ICT**

Foundation Level

# **MARK SCHEME**

**MODULE:** 5183/A

**DESKTOP PUBLISHING** 

Header - name left aligned date right aligned Allow 10mm from left/right margins

Import SHOW2003.TXT

# Trade and Training Exhibition

Heading - 16 point, Sans serif font e.g. Arial No text entry errors

Our fourth annual trade exhibition will be held in London at the Ree Centre, where again we shall disp the range of support products that can offer to assist your company

become even more competiti Text replaced current high technology envil Show by exhibition X 3 We look forward to welcon Must be 100% accurate

and your guests to this prestigious event.

The Rose