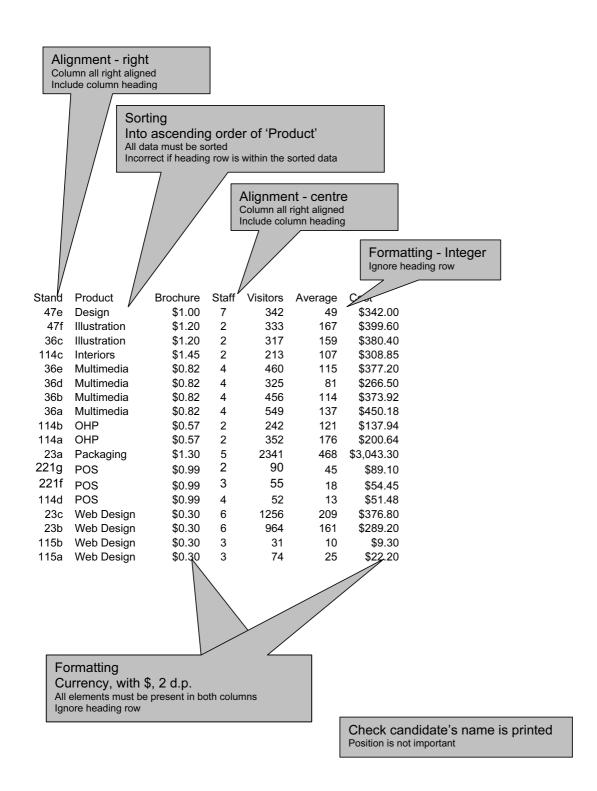

## Allow only one data entry error in text but none in the address line or subject line ##

Check for candidate name and today's date

A.Student

Data entry – visitors column 100% accuracy essential Average Calculated correctly Replicated Cost Calculated correctly Replicated

| Stand | Product      | Brochure | Staff | Visitors | Average     | Cost   |
|-------|--------------|----------|-------|----------|-------------|--------|
| 23a   | Packaging    | 1.3      | 5     | 2341     | 468.2       | 3043.3 |
| 36b   | Multimedia   | 0.82     | 4     | 456      | 114         | 373.92 |
| 23c   | Web Design   | 0.3      | 6     | 1256     | 209.3333333 | 376.8  |
| 36d   | Multimedia   | 0.82     | 4     | 325      | 81.25       | 266.5  |
| 23b   | Web Design   | 0.3      | 6     | 964      | 160.6666667 | 289.2  |
| 114a  | OHP          | 0.57     | 2     | 352      | 176         | 200.64 |
| 115b  | Web Design   | 0.3      | 3     | 31       | 10.33333333 | 9.3    |
| 114d  | POS          | 0.99     | 4     | 52       | 13          | 51.48  |
| 36c   | Illustration | 1.2      | 2     | 317      | 158.5       | 380.4  |
| 36a   | Multimedia   | 0.82     | 4     | 549      | 137.25      | 450.18 |
| 114c  | Interiors    | 1.45     | 2     | 213      | 106.5       | 308.85 |
| 36e   | Multimedia   | 0.82     | 4     | 460      | 115         | 377.2  |
| 47f   | Illustration | 1.2      | 2     | 333      | 166.5       | 399.6  |
| 47e   | Design       | 1        | 7     | 342      | 48.85714286 | 342    |
| 115a  | Web Design   | 0.3      | 3     | 74       | 24.66666667 | 22.2   |
| 114b  | OHP          | 0.57     | 2     | 242      | 121         | 137.94 |
| 221f  | POS          | 0.99     | 3     | 55       | 18.33333333 | 54.45  |
| 221g  | POS          | 0.99     | 2     | 90       | 45          | 99.1   |

Data entry – last 2 rows 100% accuracy essential Any order – inserted above or between other rows is acceptable

Check column widths to ensure no data is hidden Data includes labels

| Stand | Product      | Brochure | Staff | Visitors | Average  | Cost     |
|-------|--------------|----------|-------|----------|----------|----------|
| 23a   | Packaging    | 1.3      | 5     | 2341     | =E2/D2   | =C2*E2   |
| 36b   | Multimedia   | 0.82     | 4     | 456      | =E3/D3   | =C3*E3   |
| 23c   | Web Design   | 0.3      | 6     | 1256     | =E4/D4   | =C4*E4   |
| 36d   | Multimedia   | 0.82     | 4     | 325      | =E5/D5   | =C5*E5   |
| 23b   | Web Design   | 0.3      | 6     | 964      | =E6/D6   | =C6*E6   |
| 114a  | OHP          | 0.57     | 2     | 352      | =E7/D7   | =C7*E7   |
| 115b  | Web Design   | 0.3      | 3     | 31       | =E8/D8   | =C8*E8   |
| 114d  | POS          | 0.99     | 4     | 52       | =E9/D9   | =C9*E9   |
| 36c   | Illustration | 1.2      | 2     | 317      | =E10/D10 | =C10*E10 |
| 36a   | Multimedia   | 0.82     | 4     | 549      | =E11/D11 | =C11*E11 |
| 114c  | Interiors    | 1.45     | 2     | 213      | =E12/D12 | =C12*E12 |
| 36e   | Multimedia   | 0.82     | 4     | 460      | =E13/D13 | =C13*E13 |
| 47f   | Illustration | 1.2      | 2     | 333      | =E14/D14 | =C14*E14 |
| 47e   | Design       | 1        | 7     | 342      | =E15/D15 | =C15*E15 |
| 115a  | Web Design   | 0.3      | 3     | 74       | =E16/D16 | =C16*E16 |
| 114b  | OHP          | 0.57     | 2     | 242      | =E17/D17 | =C17*E17 |
| 221f  | POS          | 0.99     | 3     | 55       | =E18/D18 | =C18*E18 |
| 221g  | POS          | 0.99     | 2     | 90       | =E19/D19 | =C19*E19 |

#### Formulae - for these 2 columns

Formulae must be used and produce correct results
Formulae do not need to include cell referencing or named references
Different formulae/methods may be applied but results must be correct (see previous page)

Check candidate's name is printed

Position is not important

Page 7 of 8