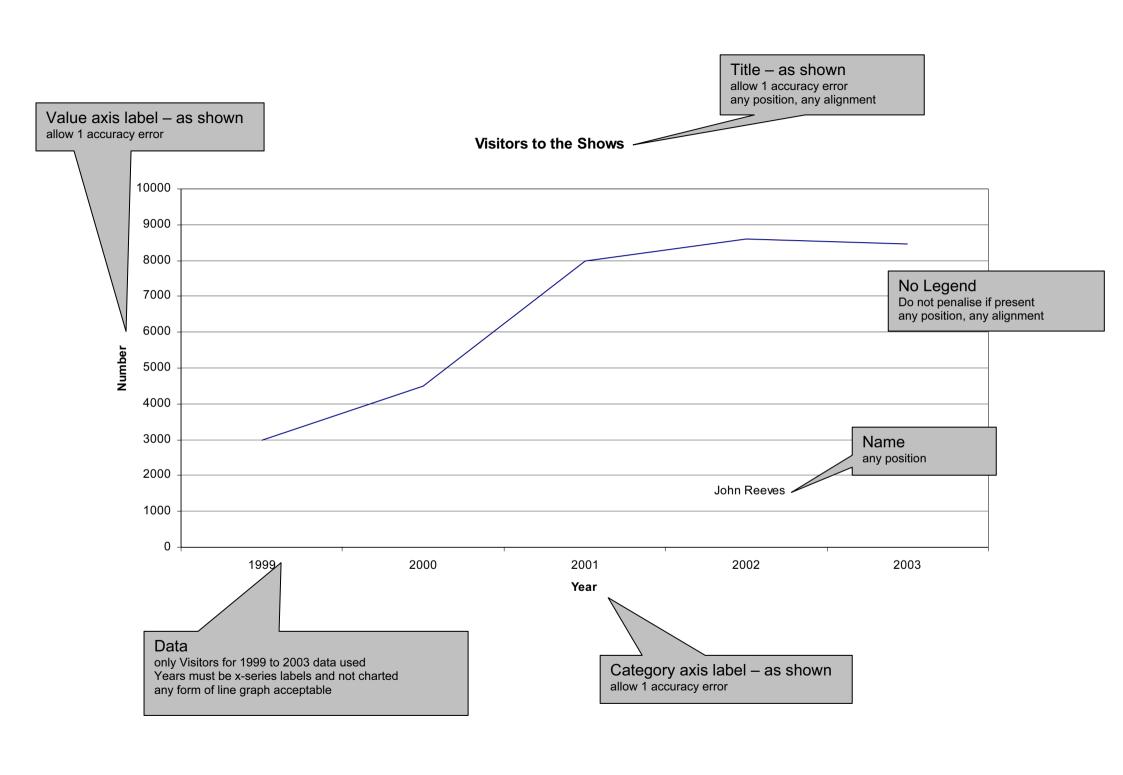

| Stand | Product      | Brochure | Staff | Visitors | Average     | Cost   |
|-------|--------------|----------|-------|----------|-------------|--------|
| 23a   | Packaging    | 1.3      | 5     | 2341     | 468.2       | 3043.3 |
| 36b   | Multimedia   | 0.82     | 4     | 456      | 114         | 373.92 |
| 23c   | Web Design   | 0.3      | 6     | 1256     | 209.3333333 | 376.8  |
| 36d   | Multimedia   | 0.82     | 4     | 325      | 81.25       | 266.5  |
| 23b   | Web Design   | 0.3      | 6     | 964      | 160.6666667 | 289.2  |
| 114a  | OHP          | 0.57     | 2     | 352      | 176         | 200.64 |
| 115b  | Web Design   | 0.3      | 3     | 31       | 10.33333333 | 9.3    |
| 114d  | POS          | 0.99     | 4     | 52       | 13          | 51.48  |
| 36c   | Illustration | 1.2      | 2     | 317      | 158.5       | 380.4  |
| 36a   | Multimedia   | 0.82     | 4     | 549      | 137.25      | 450.18 |
| 114c  | Interiors    | 1.45     | 2     | 213      | 106.5       | 308.85 |
| 36e   | Multimedia   | 0.82     | 4     | 460      | 115         | 377.2  |
| 47f   | Illustration | 1.2      | 2     | 333      | 166.5       | 399.6  |
| 47e   | Design       | 1        | 7     | 342      | 48.85714286 | 342    |
| 115a  | Web Design   | 0.3      | 3     | 74       | 24.66666667 | 22.2   |
| 114b  | OHP          | 0.57     | 2     | 242      | 121         | 137.94 |
| 221f  | POS          | 0.99     | 3     | 55       | 18.33333333 | 54.45  |
| 221g  | POS          | 0.99     | 2     | 90       | 45          | 99.1   |