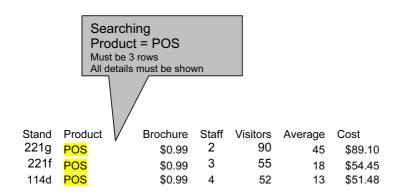

Check column widths to ensure no data is hidden Data includes labels

Data entry – last 2 rows 100% accuracy essential Any order – inserted above or between other rows is acceptable

Check candidate's name is printed

Position is immaterial

| Customer  | Language   | Overhead | Rate | Days | Cost     | Total       |
|-----------|------------|----------|------|------|----------|-------------|
| Brown     | C++        | 50       | 140  | 4    | =D2*E2   | =C2+F2+50   |
| Brown     | Flash      | 35       | 99   | 1    | =D3*E3   | =C3+F3+50   |
|           | Animation  |          |      |      |          |             |
| Kandakuri | C++        | 50       | 140  | 6.75 | =D4*E4   | =C4+F4+50   |
| Kandakuri | HTML       | 21       | 110  | 1    | =D5*E5   | =C5+F5+50   |
| Kandakuri | Javascript | 25       | 130  | 3    | =D6*E6   | =C6+F6+50   |
| D'Silva   | C++        | 50       | 140  | 5    | =D7*E7   | =C7+F7+50   |
| D'Silva   | HTML       | 21       | 110  | 2    | =D8*E8   | =C8+F8+50   |
| D'Silva   | Flash      | 35       | 99   | 7    | =D9*E9   | =C9+F9+50   |
|           | Animation  |          |      |      |          |             |
| D'Silva   | VB         | 30       | 95   | 3    | =D10*E10 | =C10+F10+50 |
| D'Silva   | Javascript | 25       | 130  | 1    | =D11*E11 | =C11+F11+50 |
| Salim     | C++        | 50       | 140  | 2    | =D12*E12 | =C12+F12+50 |
| Salim     | HTML       | 21       | 110  | 4    | =D13*E13 | =C13+F13+50 |
| Salim     | C++        | 50       | 140  | 2    | =D14*E14 | =C14+F14+50 |
| Salim     | Flash      | 35       | 99   | 3    | =D15*E15 | =C15+F15+50 |
|           | Animation  |          |      |      |          |             |
| Salim     | VB         | 30       | 95   | 3    | =D16*E16 | =C16+F16+50 |
| Salim     | Javascript | 25       | 130  | 2    | =D17*E17 | =C17+F17+50 |
| Kuroki    | Flash      | 35       | 99   | 2    | =D18*E18 | =C18+F18+50 |
|           | Animation  |          |      |      |          |             |
| Kuroki    | Javascript | 25       | 130  | 6    | =D19*E19 | =C19+F19+50 |
|           |            |          |      |      |          |             |

| Customer  | Language                | Overhead | Rate  | Days | Cost  | Total |
|-----------|-------------------------|----------|-------|------|-------|-------|
| Kandakuri | <b>Javascript</b>       | \$25     | \$130 | 3.00 | \$390 | \$465 |
| D'Silva   | <mark>Javascript</mark> | \$25     | \$130 | 1.00 | \$130 | \$205 |
| Salim     | <b>Javascript</b>       | \$25     | \$130 | 2.00 | \$260 | \$335 |
| Kuroki    | <b>Javascript</b>       | \$25     | \$130 | 6.00 | \$780 | \$855 |