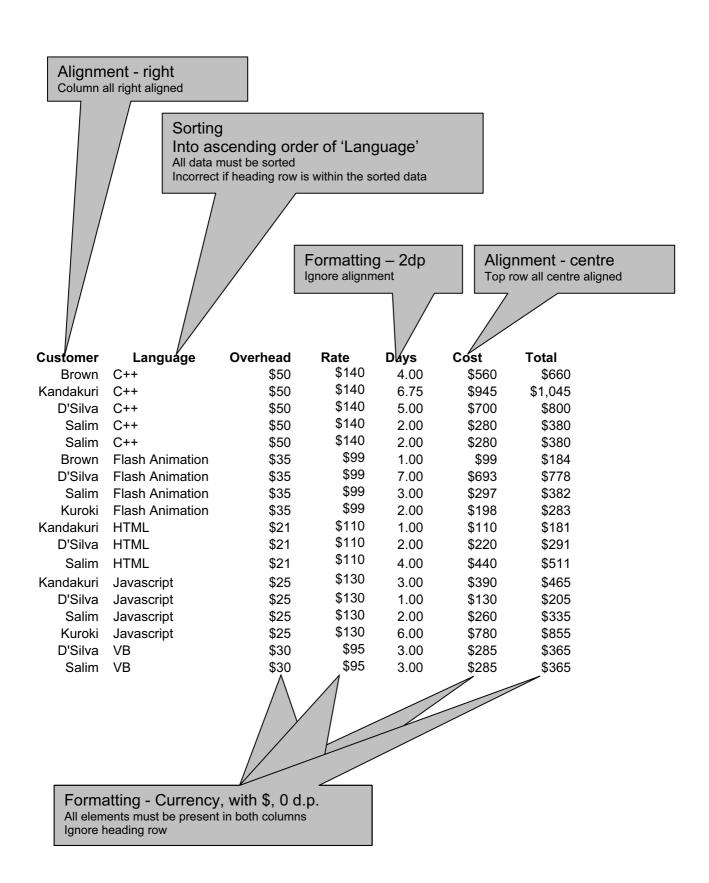

### Data entry - days column

100% accuracy essential

#### Cost

Calculated correctly Replicated

#### Total

Calculated correctly Replicated

| Customer  | Language        | Overhead | Rate | Days | Cost | Total <b>▽</b> |
|-----------|-----------------|----------|------|------|------|----------------|
| Brown     | C++             | 50       | 140  | 4    | 560  | 660            |
| Brown     | Flash Animation | 35       | 99   | 1    | 99   | 184            |
| Kandakuri | C++             | 50       | 140  | 6.75 | 910  | 1010           |
| Kandakuri | HTML            | 21       | 110  | 1    | 110  | 181            |
| Kandakuri | Javascript      | 25       | 130  | 3    | 390  | 465            |
| D'Silva   | C++             | 50       | 140  | 5    | 700  | 800            |
| D'Silva   | HTML            | 21       | 110  | 2    | 220  | 291            |
| D'Silva   | Flash Animation | 35       | 99   | 7    | 693  | 778            |
| D'Silva   | VB              | 30       | 95   | 3    | 285  | 365            |
| D'Silva   | Javascript      | 25       | 130  | 1    | 130  | 205            |
| Salim     | C++             | 50       | 140  | 2    | 280  | 380            |
| Salim     | HTML            | 21       | 110  | 4    | 440  | 511            |
| Salim     | C++             | 50       | 140  | 2    | 280  | 380            |
| Salim     | Flash Animation | 35       | 99   | 3    | 297  | 382            |
| Salim     | VB              | 30       | 95   | 3    | 285  | 365            |
| Salim     | Javascript      | 25       | 130  | 2    | 260  | 335            |
| Kuroki    | Flash Animation | 35       | 99   | 2    | 198  | 283            |
| Kuroki    | Javascript      | 25       | 130  | 6    | 780  | 855            |

Check column widths to ensure no data is hidden Data includes labels

Data entry – last 2 rows 100% accuracy essential Any order – inserted above or between other rows is acceptable

Check candidate's name is printed

Position is immaterial

| Customer  | Language   | Overhead | Rate | Days | Cost     | Total       |
|-----------|------------|----------|------|------|----------|-------------|
| Brown     | C++        | 50       | 140  | 4    | =D2*E2   | =C2+F2+50   |
| Brown     | Flash      | 35       | 99   | 1    | =D3*E3   | =C3+F3+50   |
|           | Animation  |          |      |      |          |             |
| Kandakuri | C++        | 50       | 140  | 6.75 | =D4*E4   | =C4+F4+50   |
| Kandakuri | HTML       | 21       | 110  | 1    | =D5*E5   | =C5+F5+50   |
| Kandakuri | Javascript | 25       | 130  | 3    | =D6*E6   | =C6+F6+50   |
| D'Silva   | C++        | 50       | 140  | 5    | =D7*E7   | =C7+F7+50   |
| D'Silva   | HTML       | 21       | 110  | 2    | =D8*E8   | =C8+F8+50   |
| D'Silva   | Flash      | 35       | 99   | 7    | =D9*E9   | =C9+F9+50   |
|           | Animation  |          |      |      |          |             |
| D'Silva   | VB         | 30       | 95   | 3    | =D10*E10 | =C10+F10+50 |
| D'Silva   | Javascript | 25       | 130  | 1    | =D11*E11 | =C11+F11+50 |
| Salim     | C++        | 50       | 140  | 2    | =D12*E12 | =C12+F12+50 |
| Salim     | HTML       | 21       | 110  | 4    | =D13*E13 | =C13+F13+50 |
| Salim     | C++        | 50       | 140  | 2    | =D14*E14 | =C14+F14+50 |
| Salim     | Flash      | 35       | 99   | 3    | =D15*E15 | =C15+F15+50 |
|           | Animation  |          |      |      |          |             |
| Salim     | VB         | 30       | 95   | 3    | =D16*E16 | =C16+F16+50 |
| Salim     | Javascript | 25       | 130  | 2    | =D17*E17 | =C17+F17+50 |
| Kuroki    | Flash      | 35       | 99   | 2    | =D18*E18 | =C18+F18+50 |
|           | Animation  |          |      |      |          |             |
| Kuroki    | Javascript | 25       | 130  | 6    | =D19*E19 | =C19+F19+50 |
|           |            |          |      |      |          |             |

### Formulae - for these 2 columns

Formulae must be used and produce correct results

Formulae do not need to include cell referencing or named references

Different formulae/methods may be applied but results must be correct (see previous page)