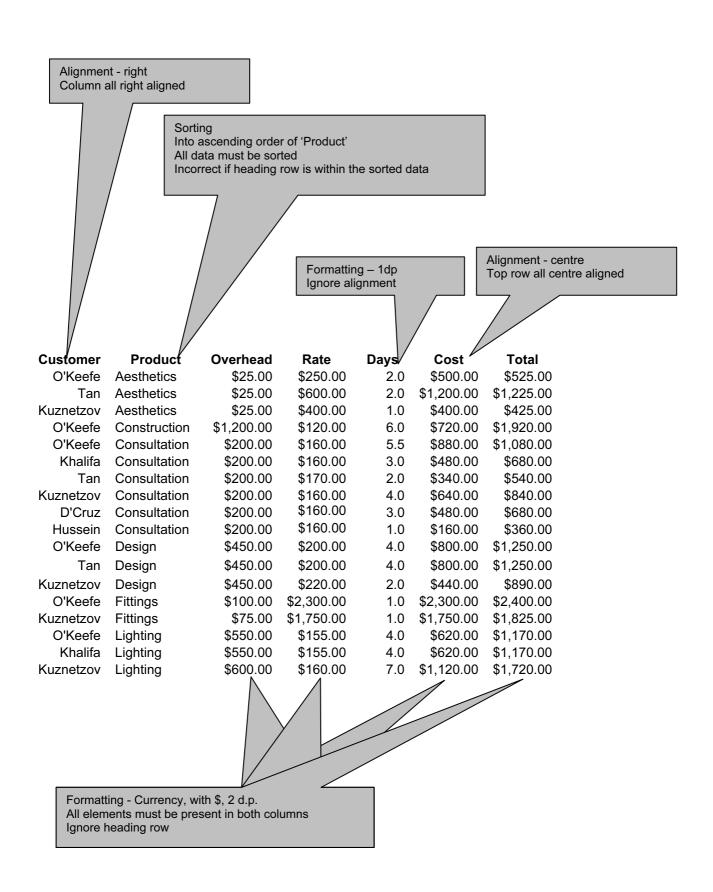

Yours sincerely

All body text
12 point
sans-serif font
fully justified

A. Student

Data entry – rate column 100% accuracy essential Cost Calculated correctly Replicated Total Calculated correctly Replicated

| Customer  | Product      | Overhead | Rate | Days | Cost V | Total |
|-----------|--------------|----------|------|------|--------|-------|
| O'Keefe   | Consultation | 200      | 160  | 5.5  | 800    | 1080  |
| O'Keefe   | Design       | 450      | 200  | 4    | 800    | 1250  |
| O'Keefe   | Construction | 1200     | 120  | 6    | 720    | 1920  |
| O'Keefe   | Lighting     | 550      | 155  | 4    | 620    | 1170  |
| O'Keefe   | Fittings     | 100      | 2300 | 1    | 2300   | 2400  |
| O'Keefe   | Aesthetics   | 25       | 250  | 2    | 500    | 525   |
| Khalifa   | Consultation | 200      | 160  | 3    | 480    | 680   |
| Khalifa   | Lighting     | 550      | 155  | 4    | 620    | 1170  |
| Tan       | Consultation | 200      | 170  | 2    | 340    | 540   |
| Tan       | Design       | 450      | 200  | 4    | 800    | 1250  |
| Tan       | Aesthetics   | 25       | 600  | 2    | 1200   | 1225  |
| Kuznetzov | Consultation | 200      | 160  | 4    | 640    | 840   |
| Kuznetzov | Design       | 450      | 220  | 2    | 440    | 890   |
| Kuznetzov | Lighting     | 600      | 160  | 7    | 1120   | 1720  |
| Kuznetzov | Fittings     | 75       | 1750 | 1    | 1750   | 1825  |
| Kuznetzov | Aesthetics   | 25       | 400  | 1    | 400    | 425   |
| D'Cruz    | Consultation | 200      | 160  | 3    | 480    | 680   |
| Hussein   | Consultation | 200      | 160  | 1    | 160    | 360   |

Check column widths to ensure no data is hidden Data includes labels

Data entry – last 2 rows 100% accuracy essential Any order – inserted above or between other rows is acceptable

| Customer  | Product      | Overhead | Rate | Days | Cost     | Total    |
|-----------|--------------|----------|------|------|----------|----------|
| O'Keefe   | Consultation | 200      | 160  | 5.5  | =D2*E2   | =C2+F2   |
| O'Keefe   | Design       | 450      | 200  | 4    | =D3*E3   | =C3+F3   |
| O'Keefe   | Construction | 1200     | 120  | 6    | =D4*E4   | =C4+F4   |
| O'Keefe   | Lighting     | 550      | 155  | 4    | =D5*E5   | =C5+F5   |
| O'Keefe   | Fittings     | 100      | 2300 | 1    | =D6*E6   | =C6+F6   |
| O'Keefe   | Aesthetics   | 25       | 250  | 2    | =D7*E7   | =C7+F7   |
| Khalifa   | Consultation | 200      | 160  | 3    | =D8*E8   | =C8+F8   |
| Khalifa   | Lighting     | 550      | 155  | 4    | =D9*E9   | =C9+F9   |
| Tan       | Consultation | 200      | 170  | 2    | =D10*E10 | =C10+F10 |
| Tan       | Design       | 450      | 200  | 4    | =D11*E11 | =C11+F11 |
| Tan       | Aesthetics   | 25       | 600  | 2    | =D12*E12 | =C12+F12 |
| Kuznetzov | Consultation | 200      | 160  | 4    | =D13*E13 | =C13+F13 |
| Kuznetzov | Design       | 450      | 220  | 2    | =D14*E14 | =C14+F14 |
| Kuznetzov | Lighting     | 600      | 160  | 7    | =D15*E15 | =C15+F15 |
| Kuznetzov | Fittings     | 75       | 1750 | 1    | =D16*E16 | =C16+F16 |
| Kuznetzov | Aesthetics   | 25       | 400  | 1    | =D17*E17 | =C17+F17 |
| D'Cruz    | Consultation | 200      | 160  | 3    | =D18*E18 | =C18+F18 |
| Hussein   | Consultation | 200      | 160  | 1    | =D19*E19 | =C19+F19 |