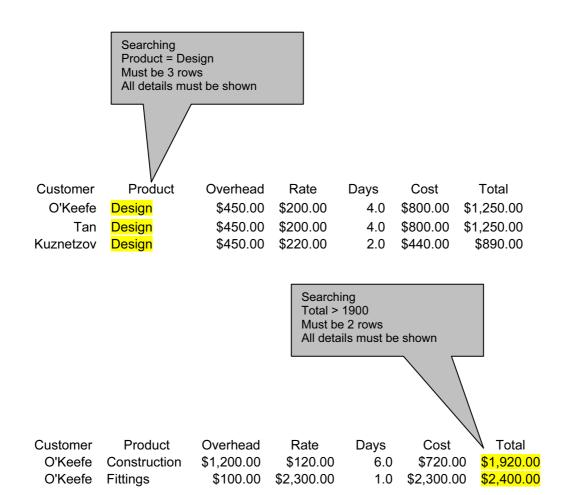

| Customer  | Product      | Overhead | Rate | Days | Cost V | Total |
|-----------|--------------|----------|------|------|--------|-------|
| O'Keefe   | Consultation | 200      | 160  | 5.5  | 800    | 1080  |
| O'Keefe   | Design       | 450      | 200  | 4    | 800    | 1250  |
| O'Keefe   | Construction | 1200     | 120  | 6    | 720    | 1920  |
| O'Keefe   | Lighting     | 550      | 155  | 4    | 620    | 1170  |
| O'Keefe   | Fittings     | 100      | 2300 | 1    | 2300   | 2400  |
| O'Keefe   | Aesthetics   | 25       | 250  | 2    | 500    | 525   |
| Khalifa   | Consultation | 200      | 160  | 3    | 480    | 680   |
| Khalifa   | Lighting     | 550      | 155  | 4    | 620    | 1170  |
| Tan       | Consultation | 200      | 170  | 2    | 340    | 540   |
| Tan       | Design       | 450      | 200  | 4    | 800    | 1250  |
| Tan       | Aesthetics   | 25       | 600  | 2    | 1200   | 1225  |
| Kuznetzov | Consultation | 200      | 160  | 4    | 640    | 840   |
| Kuznetzov | Design       | 450      | 220  | 2    | 440    | 890   |
| Kuznetzov | Lighting     | 600      | 160  | 7    | 1120   | 1720  |
| Kuznetzov | Fittings     | 75       | 1750 | 1    | 1750   | 1825  |
| Kuznetzov | Aesthetics   | 25       | 400  | 1    | 400    | 425   |
| D'Cruz    | Consultation | 200      | 160  | 3    | 480    | 680   |
| Hussein   | Consultation | 200      | 160  | 1    | 160    | 360   |

Check column widths to ensure no data is hidden Data includes labels

Data entry – last 2 rows 100% accuracy essential Any order – inserted above or between other rows is acceptable

| Customer  | Product      | Overhead | Rate | Days | Cost     | Total    |
|-----------|--------------|----------|------|------|----------|----------|
| O'Keefe   | Consultation | 200      | 160  | 5.5  | =D2*E2   | =C2+F2   |
| O'Keefe   | Design       | 450      | 200  | 4    | =D3*E3   | =C3+F3   |
| O'Keefe   | Construction | 1200     | 120  | 6    | =D4*E4   | =C4+F4   |
| O'Keefe   | Lighting     | 550      | 155  | 4    | =D5*E5   | =C5+F5   |
| O'Keefe   | Fittings     | 100      | 2300 | 1    | =D6*E6   | =C6+F6   |
| O'Keefe   | Aesthetics   | 25       | 250  | 2    | =D7*E7   | =C7+F7   |
| Khalifa   | Consultation | 200      | 160  | 3    | =D8*E8   | =C8+F8   |
| Khalifa   | Lighting     | 550      | 155  | 4    | =D9*E9   | =C9+F9   |
| Tan       | Consultation | 200      | 170  | 2    | =D10*E10 | =C10+F10 |
| Tan       | Design       | 450      | 200  | 4    | =D11*E11 | =C11+F11 |
| Tan       | Aesthetics   | 25       | 600  | 2    | =D12*E12 | =C12+F12 |
| Kuznetzov | Consultation | 200      | 160  | 4    | =D13*E13 | =C13+F13 |
| Kuznetzov | Design       | 450      | 220  | 2    | =D14*E14 | =C14+F14 |
| Kuznetzov | Lighting     | 600      | 160  | 7    | =D15*E15 | =C15+F15 |
| Kuznetzov | Fittings     | 75       | 1750 | 1    | =D16*E16 | =C16+F16 |
| Kuznetzov | Aesthetics   | 25       | 400  | 1    | =D17*E17 | =C17+F17 |
| D'Cruz    | Consultation | 200      | 160  | 3    | =D18*E18 | =C18+F18 |
| Hussein   | Consultation | 200      | 160  | 1    | =D19*E19 | =C19+F19 |