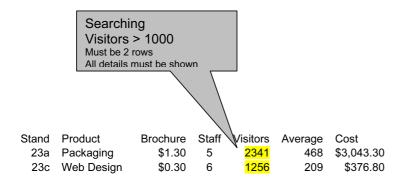

## Allow only one data entry error in text but none in the address line or subject line ##

Check for candidate name and today's date

A.Student

Data entry – visitors column 100% accuracy essential Average Calculated correctly Replicated Cost Calculated correctly Replicated

| Stand | Product      | Brochure | Staff | Visitors | Average     | Cost   |
|-------|--------------|----------|-------|----------|-------------|--------|
| 23a   | Packaging    | 1.3      | 5     | 2341     | 468.2       | 3043.3 |
| 36b   | Multimedia   | 0.82     | 4     | 456      | 114         | 373.92 |
| 23c   | Web Design   | 0.3      | 6     | 1256     | 209.3333333 | 376.8  |
| 36d   | Multimedia   | 0.82     | 4     | 325      | 81.25       | 266.5  |
| 23b   | Web Design   | 0.3      | 6     | 964      | 160.6666667 | 289.2  |
| 114a  | OHP          | 0.57     | 2     | 352      | 176         | 200.64 |
| 115b  | Web Design   | 0.3      | 3     | 31       | 10.33333333 | 9.3    |
| 114d  | POS          | 0.99     | 4     | 52       | 13          | 51.48  |
| 36c   | Illustration | 1.2      | 2     | 317      | 158.5       | 380.4  |
| 36a   | Multimedia   | 0.82     | 4     | 549      | 137.25      | 450.18 |
| 114c  | Interiors    | 1.45     | 2     | 213      | 106.5       | 308.85 |
| 36e   | Multimedia   | 0.82     | 4     | 460      | 115         | 377.2  |
| 47f   | Illustration | 1.2      | 2     | 333      | 166.5       | 399.6  |
| 47e   | Design       | 1        | 7     | 342      | 48.85714286 | 342    |
| 115a  | Web Design   | 0.3      | 3     | 74       | 24.66666667 | 22.2   |
| 114b  | OHP          | 0.57     | 2     | 242      | 121         | 137.94 |
| 221f  | POS          | 0.99     | 3     | 55       | 18.33333333 | 54.45  |
| 221g  | POS          | 0.99     | 2     | 90       | 45          | 99.1   |