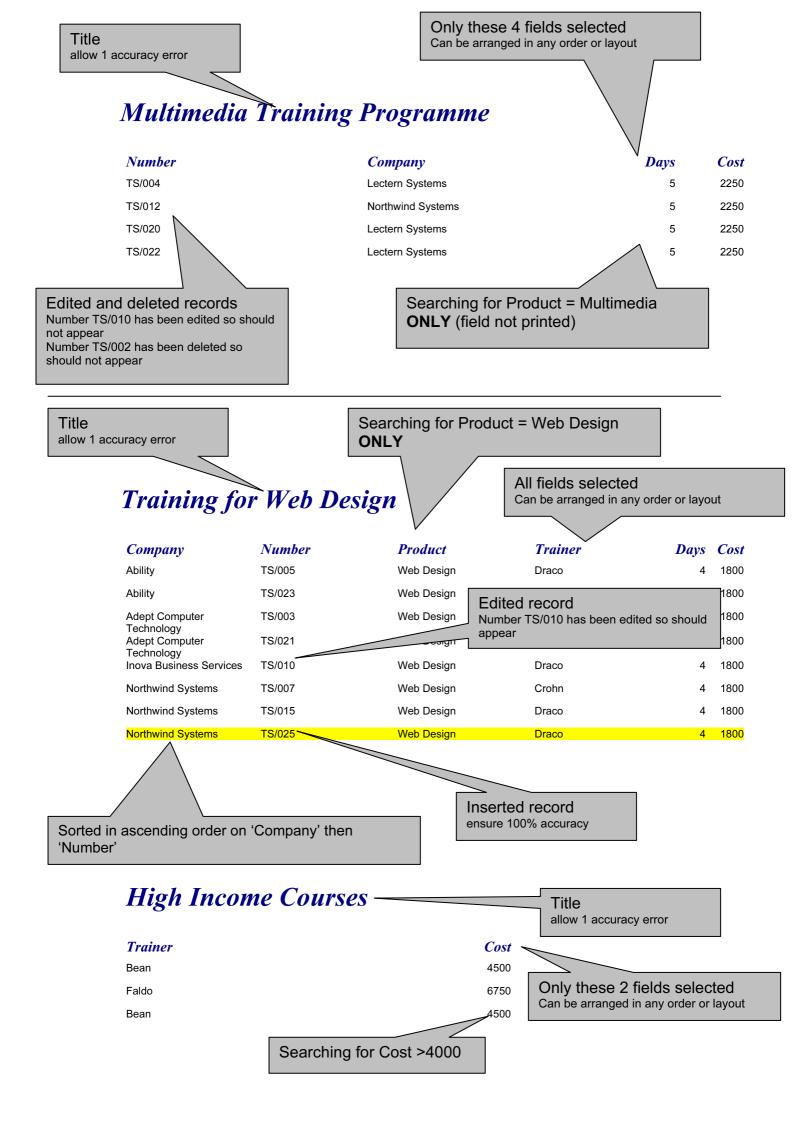

Title allow 1 accuracy error

# College Courses

| Customer  | Product    | Sessions Tuto | r Location   | Day      |
|-----------|------------|---------------|--------------|----------|
| O'Keefe   | Design     | 4 Caiqu       | es College   | Friday   |
| Tan       | Design     | 4 Spedi       | rini College | Tuesday  |
| Tan       | Aesthetics | 2 Timm        | s College    | Thursday |
| Kuznetzov | Design     | 2 Spedi       | rini College | Tuesday  |
| Kuznetzov | Aesthetics | 1 Timm        | s College    | Thursday |
| Cales     | Design     | 4 Caiqu       | es College   | Friday   |
|           |            |               |              |          |

Added record Cales
Deleted O'Keefe Aesthetics

Searching for Location = College ONLY

Title allow 1 accuracy error

# Products Delivered at Base

Only these 4 fields selected
Can be arranged in any order or layout

| Product      | Customer  | Location | Day      |
|--------------|-----------|----------|----------|
| Consultation | Tan       | Base     | Monday   |
| Consultation | O'Keefe   | Base     | Monday   |
| Consultation | Kuznetzov | Base     | Monday   |
| Consultation | Khalifa   | Base     | Monday   |
| Fittings     | O'Keefe   | Base     | Friday   |
| Fittings     | Kuznetzov | Base     | Friday   |
| Lighting     | O'Keefe   | Base     | Thursday |
| Lighting     | Kuznetzov | Base     | Thursday |
| Lighting     | Khalifa   | Base     | Thursday |
|              | ′ \       |          |          |

Edited record Khalifa

Searching for Location = Base **ONLY** 

More than 5 sessions

Sorted in ascending order on 'Product' then descending order on 'Customer'

Sessions

Searching for Sessions> 5

Only these 2 fields selected
Can be arranged in any order or layout