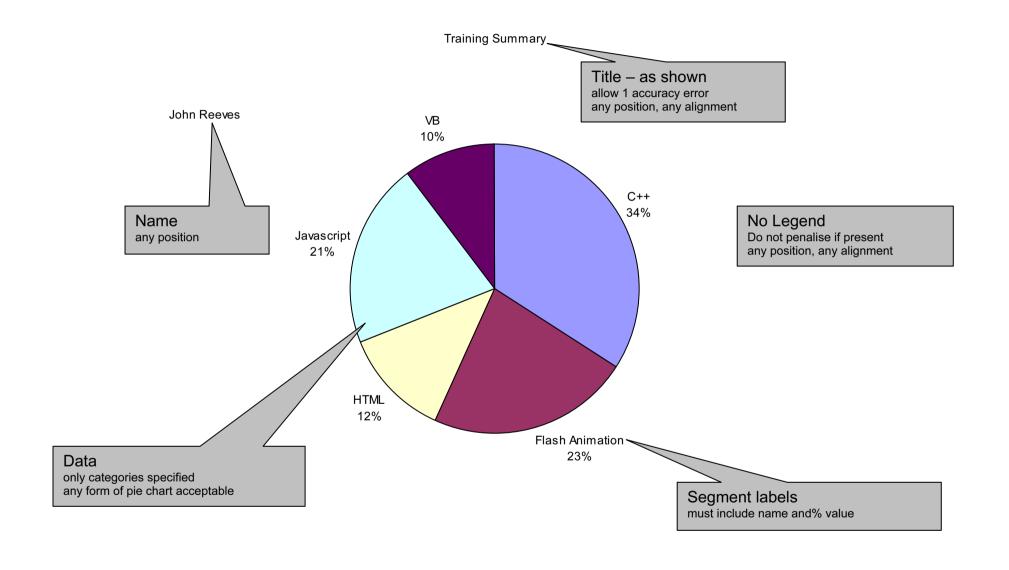

| Overhead | Rate  | Days | Cost  | Total |
|-----------|-------------------------|----------|-------|------|-------|-------|
| Kandakuri | <b>Javascript</b>       | \$25     | \$130 | 3.00 | \$390 | \$465 |
| D'Silva   | <mark>Javascript</mark> | \$25     | \$130 | 1.00 | \$130 | \$205 |
| Salim     | <b>Javascript</b>       | \$25     | \$130 | 2.00 | \$260 | \$335 |
| Kuroki    | <b>Javascript</b>       | \$25     | \$130 | 6.00 | \$780 | \$855 |





# **CAREER AWARD IN ICT**

Foundation Level

# **MARK SCHEME**

**MODULE: 5182/A** 

**CREATING CHARTS** 









# **CAREER AWARD IN ICT**

Foundation Level

# **MARK SCHEME**

**MODULE: 5182/B** 

**CREATING CHARTS** 









# **CAREER AWARD IN ICT**

Foundation Level

# **MARK SCHEME**

**MODULE: 5182/C** 

**CREATING CHARTS** 









# **CAREER AWARD IN ICT**

Foundation Level

# **MARK SCHEME**

**MODULE:** 5183/A

**DESKTOP PUBLISHING** 

Header - name left aligned date right aligned Allow 10mm from left/right margins

Import SHOW2003.TXT

# Trade and Training Exhibition

Heading - 16 point, Sans serif font e.g. Arial No text entry errors

Our fourth annual trade exhibition will be held in London at the Ree Centre, where again we shall disp the range of support products that can offer to assist your company

become even more competiti Text replaced current high technology envil Show by exhibition X 3 We look forward to welcon Must be 100% accurate

and your guests to this prestigious event.

The Rose Centre

Hethouse Design Trade Exhibition 2003 will be held from 23rd September to 28th September. The Rose cen