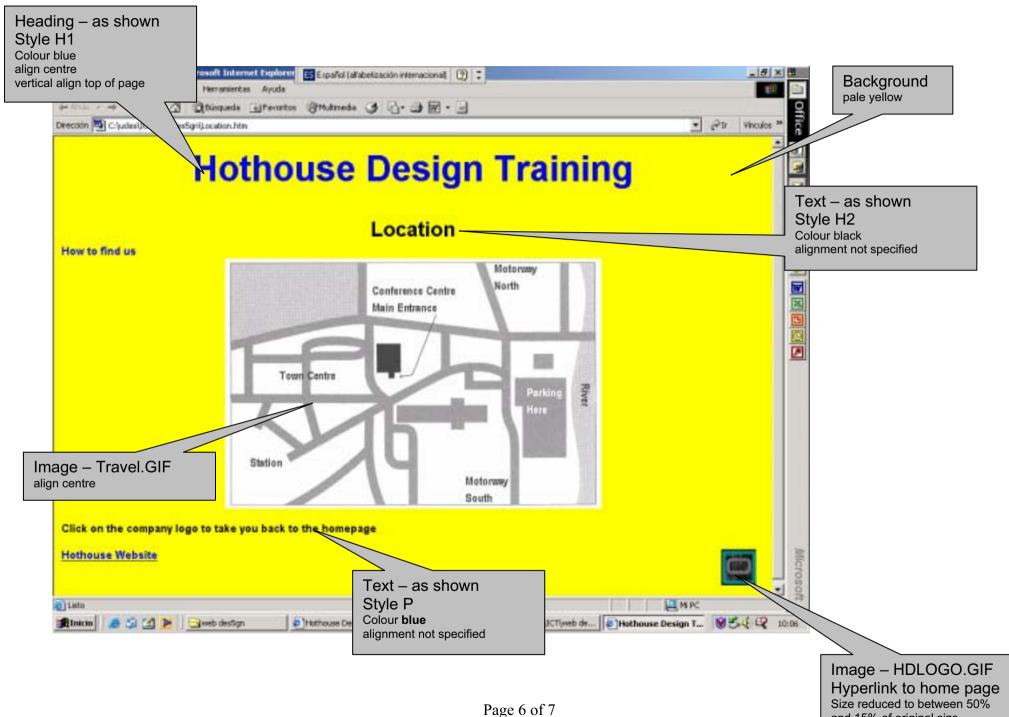

and 15% of original size align left

been extracted from the HTML code and identified below. These will be common whatever creation </head> method was used. <body bgcolor=yellow lang=ES link=blue vlink=purple style='tab-interval:35.4pt'> <div class=Section1> <h1>HothouseDesignTraining</h1> <a href="https://www.eners.com/style="text-align:center">Location</a>/h2> <v:imagedata src="Location archivos/image001.gif" o:title="travel"/> </v:shape><img width=509 height=339 src="Location archivos/image001.gif" <b style='mso-bidi-font-weight:normal'>Click on the company logo to take you back to the homepage </b> <v:shape id=" x0000 s1026" type="# x0000 t75"</pre> <a href="homepage.htm" style=<v:imagedata src="Location archivos/image002.gif" o:title="HDLOGO"/> <a href="http://www.hothouse-design.co.uk/">Hothouse Website Reference may be called a different name </div>