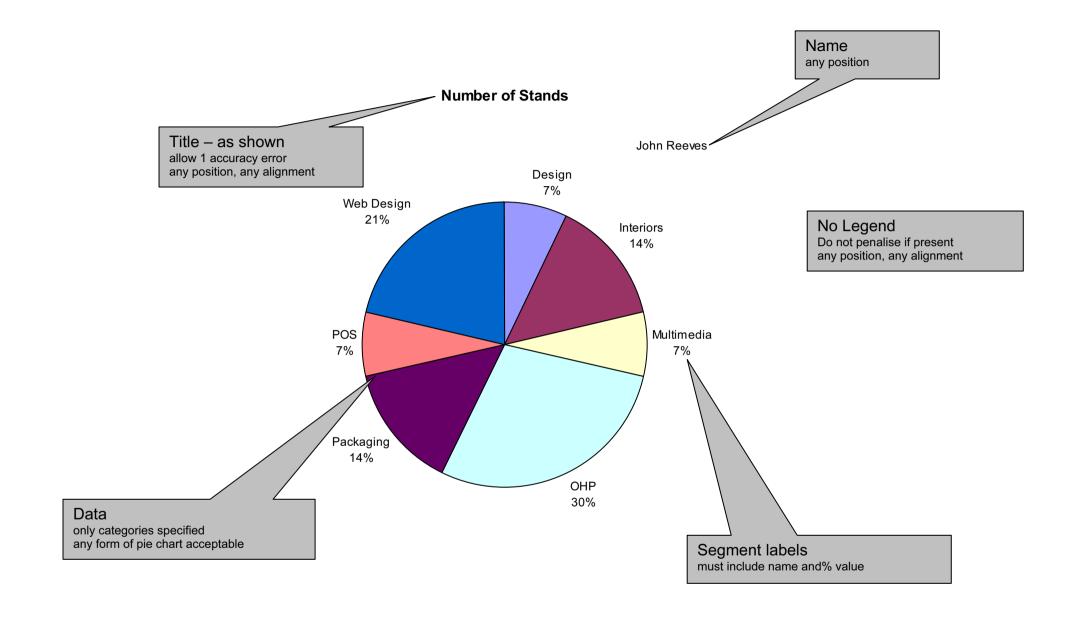

Title allow 1 accuracy error

# College Courses

| Customer  | Product    | Sessions Tuto | r Location   | Day      |
|-----------|------------|---------------|--------------|----------|
| O'Keefe   | Design     | 4 Caiqu       | es College   | Friday   |
| Tan       | Design     | 4 Spedi       | rini College | Tuesday  |
| Tan       | Aesthetics | 2 Timm        | s College    | Thursday |
| Kuznetzov | Design     | 2 Spedi       | rini College | Tuesday  |
| Kuznetzov | Aesthetics | 1 Timm        | s College    | Thursday |
| Cales     | Design     | 4 Caiqu       | es College   | Friday   |
|           |            |               |              |          |

Added record Cales
Deleted O'Keefe Aesthetics

Searching for Location = College ONLY

Title allow 1 accuracy error

# Products Delivered at Base

Only these 4 fields selected
Can be arranged in any order or layout

| Product      | Customer  | Location | Day      |
|--------------|-----------|----------|----------|
| Consultation | Tan       | Base     | Monday   |
| Consultation | O'Keefe   | Base     | Monday   |
| Consultation | Kuznetzov | Base     | Monday   |
| Consultation | Khalifa   | Base     | Monday   |
| Fittings     | O'Keefe   | Base     | Friday   |
| Fittings     | Kuznetzov | Base     | Friday   |
| Lighting     | O'Keefe   | Base     | Thursday |
| Lighting     | Kuznetzov | Base     | Thursday |
| Lighting     | Khalifa   | Base     | Thursday |
|              | ′ \       |          |          |

Edited record Khalifa

Searching for Location = Base **ONLY** 

More than 5 sessions

Sorted in ascending order on 'Product' then descending order on 'Customer'

Sessions

Searching for Sessions> 5

Only these 2 fields selected
Can be arranged in any order or layout