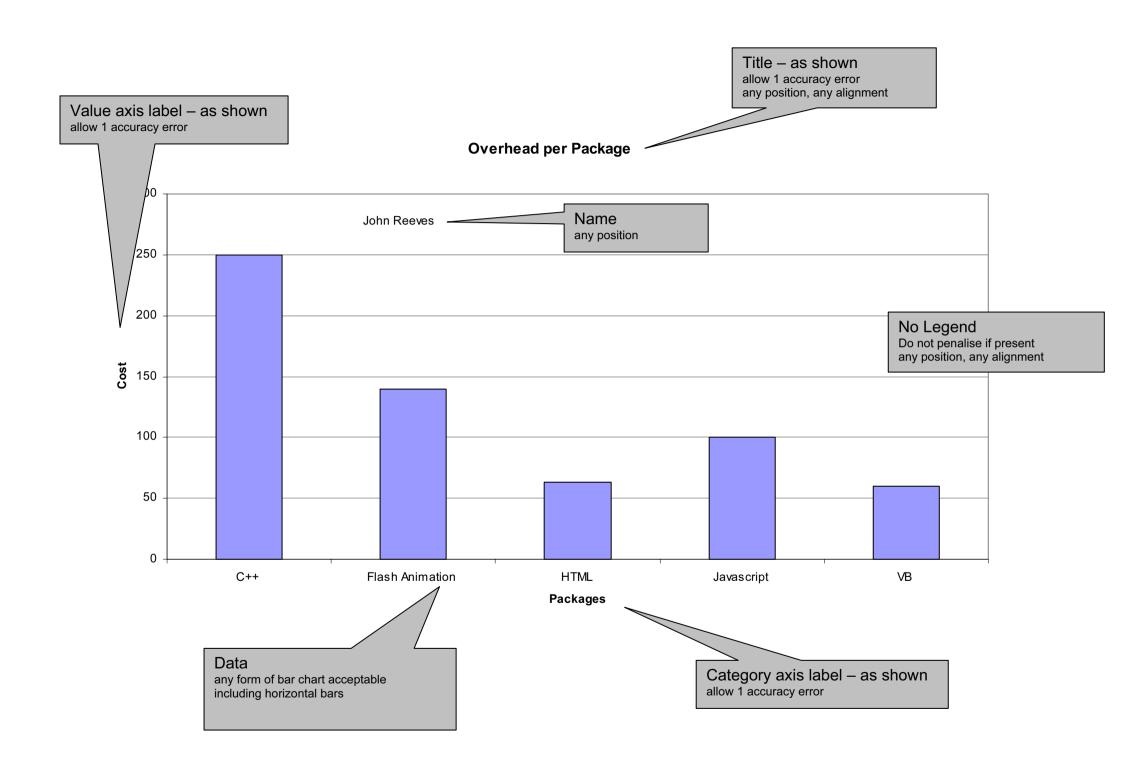

| Overhead | Rate  | Days | Cost  | Total |
|-----------|-------------------------|----------|-------|------|-------|-------|
| Kandakuri | <b>Javascript</b>       | \$25     | \$130 | 3.00 | \$390 | \$465 |
| D'Silva   | <mark>Javascript</mark> | \$25     | \$130 | 1.00 | \$130 | \$205 |
| Salim     | <b>Javascript</b>       | \$25     | \$130 | 2.00 | \$260 | \$335 |
| Kuroki    | <b>Javascript</b>       | \$25     | \$130 | 6.00 | \$780 | \$855 |





# **CAREER AWARD IN ICT**

Foundation Level

# **MARK SCHEME**

**MODULE: 5182/A** 

**CREATING CHARTS** 









# **CAREER AWARD IN ICT**

Foundation Level

# **MARK SCHEME**

**MODULE: 5182/B** 

**CREATING CHARTS** 









# **CAREER AWARD IN ICT**

Foundation Level

# **MARK SCHEME**

**MODULE: 5182/C** 

**CREATING CHARTS** 









# **CAREER AWARD IN ICT**

Foundation Level

# **MARK SCHEME**

**MODULE:** 5183/A

**DESKTOP PUBLISHING** 

Header - name left aligned date right aligned Allow 10mm from left/right margins

Import SHOW2003.TXT

# Trade and Training Exhibition

Heading - 16 point, Sans serif font e.g. Arial No text entry errors

Our fourth annual trade exhibition will be held in London at the Ree Centre, where again we shall disp the range of support products that can offer to assist your company

become even more competiti Text replaced current high technology envil Show by exhibition X 3 We look forward to welcon Must be 100% accurate

and your guests to this prestigious event.

The Rose Centre

Hethouse Design Trade Exhibition 2003 will be held from 23rd September to 28th September. The Rose centre