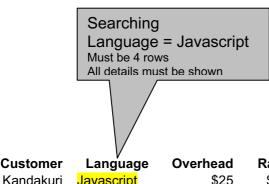

| Customer  | Language                | Overhead | Rate  | Days | Cost  | Total |
|-----------|-------------------------|----------|-------|------|-------|-------|
| Kandakuri | <b>Javascript</b>       | \$25     | \$130 | 3.00 | \$390 | \$465 |
| D'Silva   | <mark>Javascript</mark> | \$25     | \$130 | 1.00 | \$130 | \$205 |
| Salim     | <b>Javascript</b>       | \$25     | \$130 | 2.00 | \$260 | \$335 |
| Kuroki    | <b>Javascript</b>       | \$25     | \$130 | 6.00 | \$780 | \$855 |