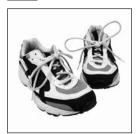

# 10 Clothes shopping

В

С

D

Ε

F

G

Н

|        | Which <b>two</b> items of clo | thes do these people want to buy? |                      |
|--------|-------------------------------|-----------------------------------|----------------------|
| 10 (a) | Javi                          |                                   | [1 mark]<br>[1 mark] |
| 10 (b) | Alejandro                     |                                   | [1 mark]             |
|        |                               | END OF QUESTIONS                  |                      |
|        |                               |                                   |                      |
|        |                               |                                   |                      |
|        |                               |                                   |                      |
|        |                               |                                   |                      |