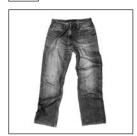

# 10 Clothes shopping

В

С

D

Ε

F

G

Н

|        | Which <b>two</b> items of clo | thes do these people want to buy? |                      |
|--------|-------------------------------|-----------------------------------|----------------------|
| 10 (a) | Javi                          |                                   | [1 mark]<br>[1 mark] |
| 10 (b) | Alejandro                     |                                   | [1 mark]             |
|        |                               | END OF QUESTIONS                  |                      |
|        |                               |                                   |                      |
|        |                               |                                   |                      |
|        |                               |                                   |                      |
|        |                               |                                   |                      |