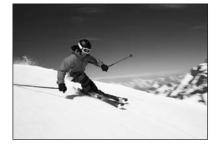

# 1 On holiday

What do these people like to do on holiday?

Write the correct letter in each box.

С

Ε

F

|                                 | [1 mark]                        |
|---------------------------------|---------------------------------|
|                                 | [1 mark]                        |
|                                 | [1 mark]                        |
|                                 | [1 mark]                        |
| Turn over for the next question |                                 |
|                                 |                                 |
|                                 |                                 |
|                                 |                                 |
|                                 |                                 |
|                                 |                                 |
|                                 | Turn over for the next question |