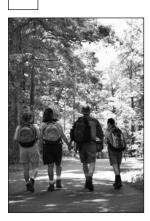

# 1 On holiday

What do these people like to do on holiday?

Write the correct letter in each box.

С

Ε

F

|                                 | [1 mark]                        |
|---------------------------------|---------------------------------|
|                                 | [1 mark]                        |
|                                 | [1 mark]                        |
|                                 | [1 mark]                        |
| Turn over for the next question |                                 |
|                                 |                                 |
|                                 |                                 |
|                                 |                                 |
|                                 |                                 |
|                                 |                                 |
|                                 | Turn over for the next question |