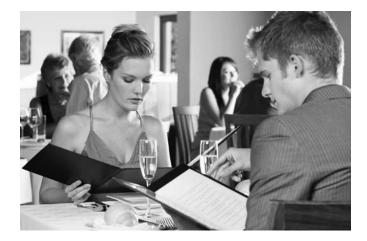

#### 4 At a restaurant

What does the woman order?

| Example: | Starter     | prawns |          |
|----------|-------------|--------|----------|
|          |             |        |          |
| 4 (a)    | Main course |        | [1 mark] |
| 4 (b)    | Side dish   |        | [1 mark] |
| 4 (c)    | Dessert     |        | [1 mark] |
| 4 (d)    | Drink       |        | [1 mark] |
|          |             |        |          |