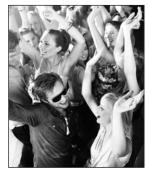

# 1 On holiday

What do these people like to do on holiday?

Write the correct letter in each box.

С

Ε

F

|                                 | [1 mark]                        |
|---------------------------------|---------------------------------|
|                                 | [1 mark]                        |
|                                 | [1 mark]                        |
|                                 | [1 mark]                        |
| Turn over for the next question |                                 |
|                                 |                                 |
|                                 |                                 |
|                                 |                                 |
|                                 |                                 |
|                                 |                                 |
|                                 | Turn over for the next question |