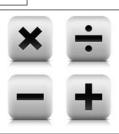

## 2 School subjects

Which school subject is each student talking about? Write the correct letter in each box.

What is each student's opinion of the school subject? Write the correct number in each box.

#### **School subjects**

D