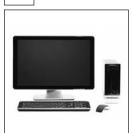

## 2 School subjects

Which school subject is each student talking about? Write the correct letter in each box.

What is each student's opinion of the school subject? Write the correct number in each box.

#### **School subjects**

D