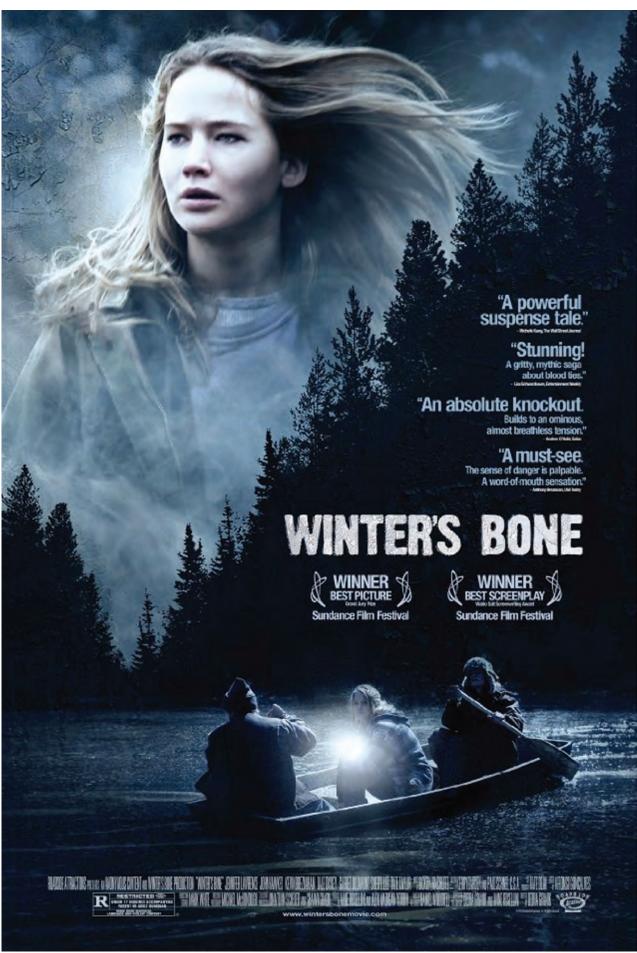

#### Answer all three questions.

Study the two film posters for Winter's Bone (2010) and Unknown (2011).

- 1. Analyse the **two** film posters commenting on:
  - visual codes
  - · layout and design
  - genre. [40]
- **2.** (a) Choose **one** of the film posters and suggest **two** different audiences for this film. Give brief reasons for your suggestions. [6]
  - (b) With reference to the **other** film poster, explore how audiences are attracted to this film.
  - (c) With reference to **your own detailed examples**, which must **not** include the resource material examples, explore why audiences may respond differently to the same media text. [15]

## **MEDIA STUDIES – MS1**

A.M. FRIDAY, 13 January 2012  $2\frac{1}{2}$  hours

PRINT-BASED RESOURCE MATERIAL FOR PAPER MS1

Source: www.wintersbonemovie.com

Source: www.unknownmovie.warnerbros.com

1291/01A

**MEDIA STUDIES - MS1** 

A.M. FRIDAY, 13 January 2012

21/2 plus your additional time allowance

PRINT-BASED RESOURCE MATERIAL FOR PAPER MS1

Source: www.wintersbonemovie.com

Source: www.unknownmovie.warnerbros.com