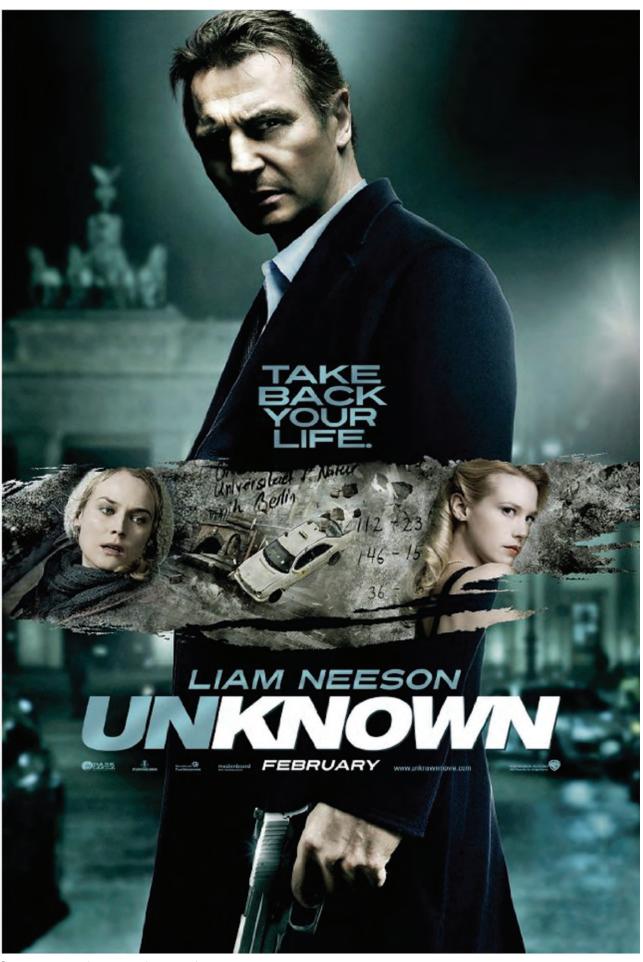

#### Answer all three questions.

Study the two film posters for Winter's Bone (2010) and Unknown (2011).

- 1. Analyse the **two** film posters commenting on:
  - visual codes
  - · layout and design
  - genre. [40]
- **2.** (a) Choose **one** of the film posters and suggest **two** different audiences for this film. Give brief reasons for your suggestions. [6]
  - (b) With reference to the **other** film poster, explore how audiences are attracted to this film.
  - (c) With reference to **your own detailed examples**, which must **not** include the resource material examples, explore why audiences may respond differently to the same media text. [15]

## **MEDIA STUDIES – MS1**

A.M. FRIDAY, 13 January 2012  $2\frac{1}{2}$  hours

PRINT-BASED RESOURCE MATERIAL FOR PAPER MS1

Source: www.wintersbonemovie.com

Source: www.unknownmovie.warnerbros.com

1291/01A

**MEDIA STUDIES - MS1** 