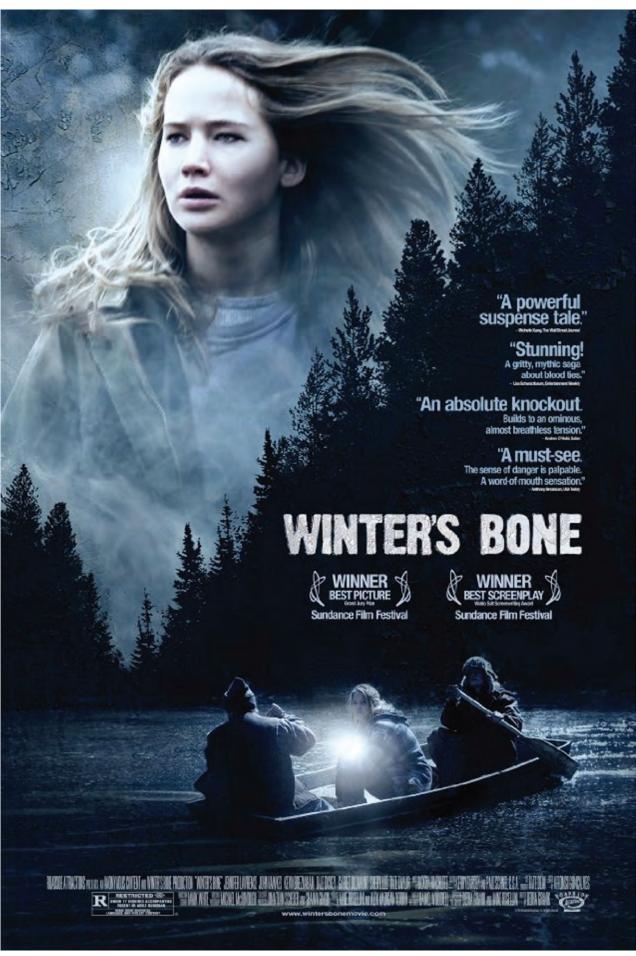

#### Answer all three questions.

Study the two film posters for Winter's Bone (2010) and Unknown (2011).

- 1. Analyse the **two** film posters commenting on:
  - visual codes
  - · layout and design
  - genre. [40]
- **2.** (a) Choose **one** of the film posters and suggest **two** different audiences for this film. Give brief reasons for your suggestions. [6]
  - (b) With reference to the **other** film poster, explore how audiences are attracted to this film.
  - (c) With reference to **your own detailed examples**, which must **not** include the resource material examples, explore why audiences may respond differently to the same media text. [15]

## **MEDIA STUDIES – MS1**

A.M. FRIDAY, 13 January 2012  $2\frac{1}{2}$  hours

PRINT-BASED RESOURCE MATERIAL FOR PAPER MS1

Source: www.wintersbonemovie.com

Source: www.unknownmovie.warnerbros.com

1291/01A

**MEDIA STUDIES - MS1** 

A.M. FRIDAY, 13 January 2012

21/2 plus your additional time allowance

PRINT-BASED RESOURCE MATERIAL FOR PAPER MS1

Source: www.wintersbonemovie.com

Source: www.unknownmovie.warnerbros.com