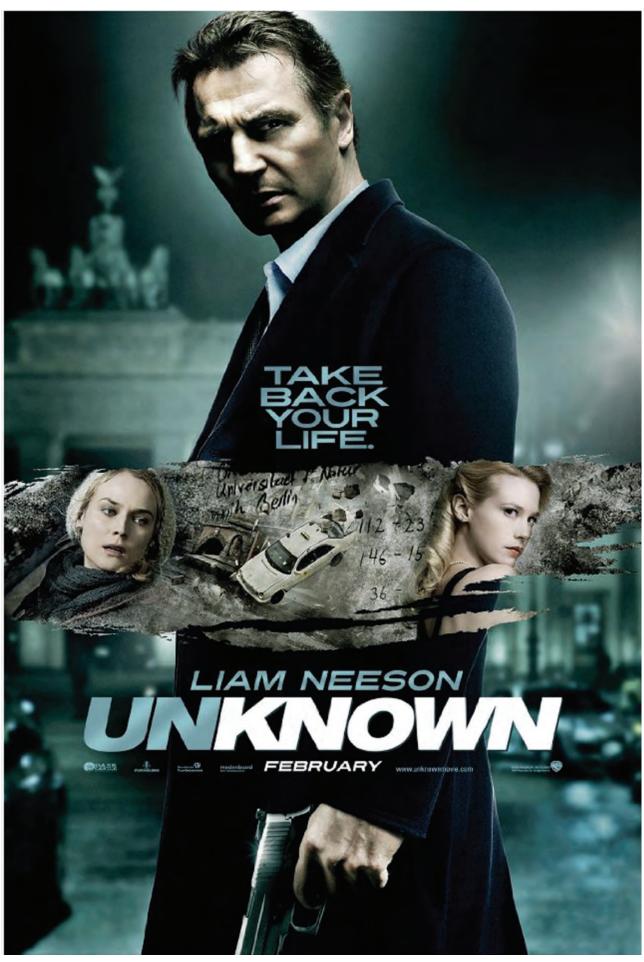

#### Answer all three questions.

Study the two film posters for Winter's Bone (2010) and Unknown (2011).

- 1. Analyse the **two** film posters commenting on:
  - visual codes
  - · layout and design
  - genre. [40]
- **2.** (a) Choose **one** of the film posters and suggest **two** different audiences for this film. Give brief reasons for your suggestions. [6]
  - (b) With reference to the **other** film poster, explore how audiences are attracted to this film.
  - (c) With reference to **your own detailed examples**, which must **not** include the resource material examples, explore why audiences may respond differently to the same media text. [15]

## **MEDIA STUDIES – MS1**

A.M. FRIDAY, 13 January 2012  $2\frac{1}{2}$  hours

PRINT-BASED RESOURCE MATERIAL FOR PAPER MS1

Source: www.wintersbonemovie.com

Source: www.unknownmovie.warnerbros.com

1291/01A

**MEDIA STUDIES - MS1** 

A.M. FRIDAY, 13 January 2012

21/2 plus your additional time allowance

PRINT-BASED RESOURCE MATERIAL FOR PAPER MS1

Source: www.wintersbonemovie.com

Source: www.unknownmovie.warnerbros.com