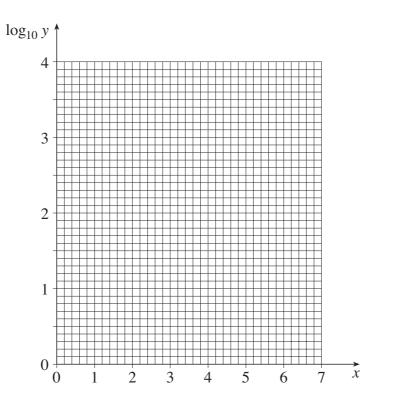

13 (ii)

| Number of months after start-up ( <i>x</i> ) | 1    | 2   | 3    | 4    | 5    | 6    |
|----------------------------------------------|------|-----|------|------|------|------|
| Profit for this month $(\pounds y)$          | 500  | 800 | 1200 | 1900 | 3000 | 4800 |
| $\log_{10} y$                                | 2.70 |     |      |      |      |      |