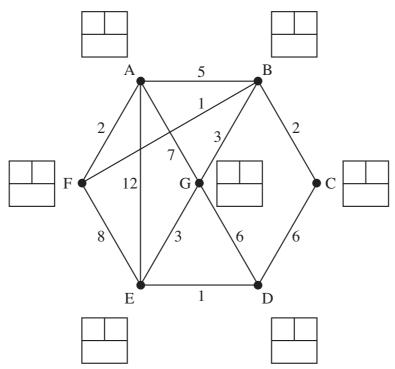

1 (i)

| Least w | eight route: | <br> | <br> |  |
|---------|--------------|------|------|--|
| Weight  |              |      |      |  |
|         |              |      |      |  |
| (ii)    |              | <br> | <br> |  |
|         |              |      | <br> |  |
|         |              |      |      |  |