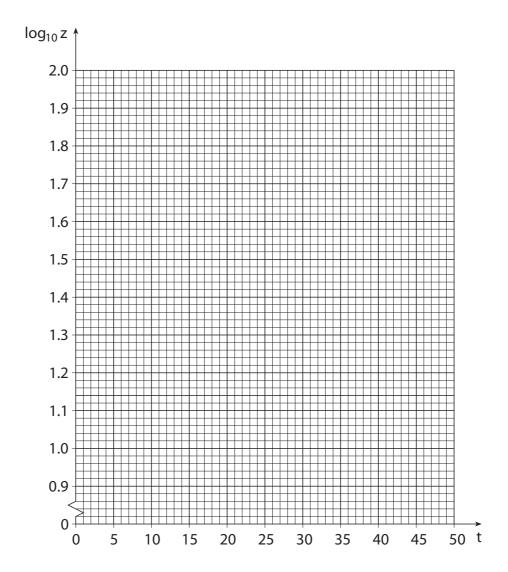

11 (iii)

| t                   | 10 | 20 | 30 | 40 | 50 |
|---------------------|----|----|----|----|----|
| z                   | 46 |    |    |    |    |
| log <sub>10</sub> z |    |    |    |    |    |