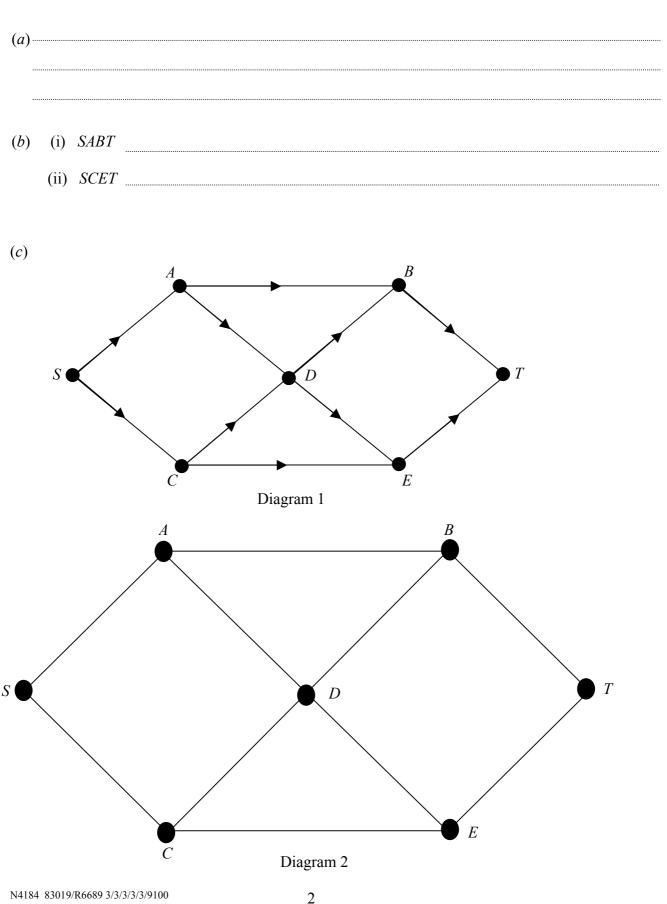

#### Question 6 to be answered on pages 2 and 3.

N4184 83019/R6689 3/3/3/3/3/9100

------(*a*) (i) (ii) \_\_\_\_\_ *(b)* Basic variable Value v  $\boldsymbol{Z}$ r S t х 1 0 1 1 0 0 4 r 1 4 2 0 1 0 6 S 1 2 0 0 1 1 12 t Р -3 -4 0 0 0 0 -6 Basic variable Value t x y  $\boldsymbol{Z}$ r S Р Basic variable Value r t х y ZS Р *(c)* 