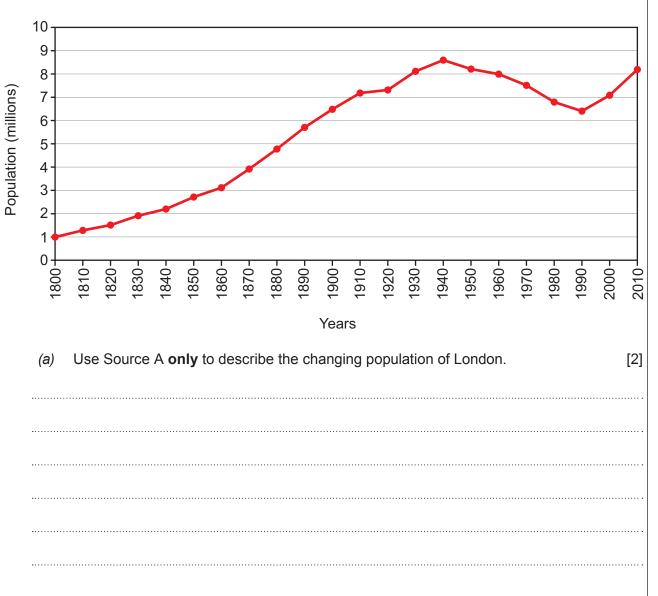

## Source A – The Changing Population of London

Examiner only

Examiner only

[4]

10

Study Source B and answer the question that follows.

(b) Explain why land prices are high in Central Business Districts.

The increasing use of cars in UK cities has created many problems. Describe how these problems affect different groups of people. [6] (C) \_\_\_\_\_ ..... ..... ..... ..... ------..... \_\_\_\_\_ .....