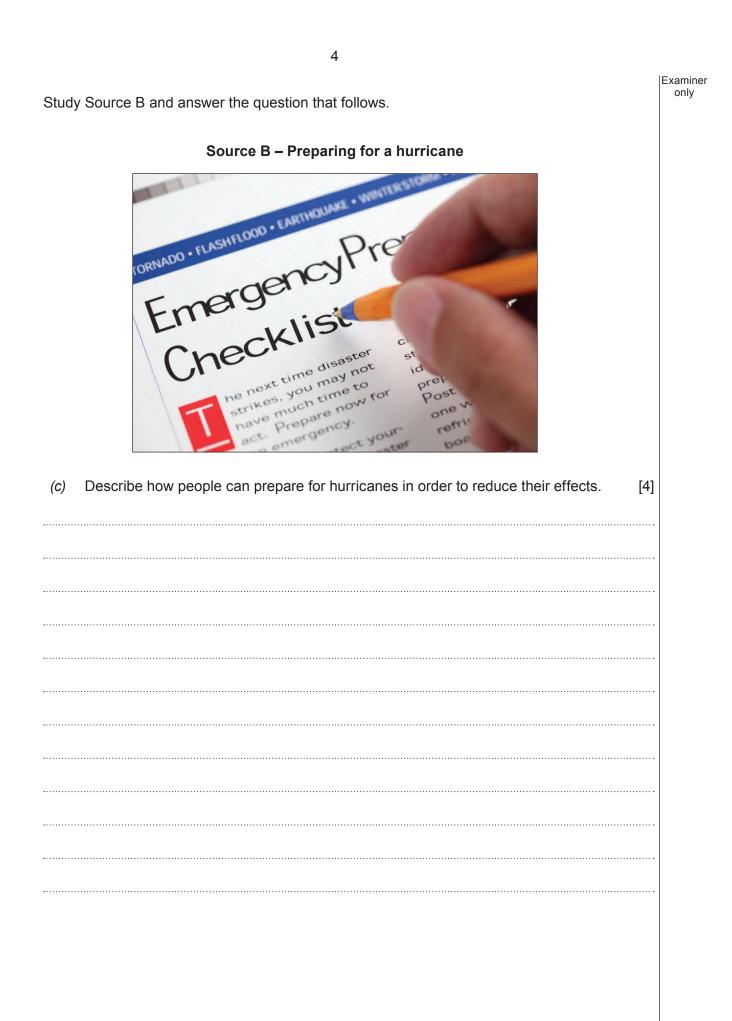

n.

You will be awarded marks for the quality of your written communication.

Your answers must be relevant and must make full use of the information given to be awarded full marks for a question.

You are reminded that you should always support your answers using your knowledge and understanding of the topic chosen.

#### PATTERNS AND PLACES

Examiner only

Answer Question 1 (Section A) and either Question 2 or Question 3 (Section B).

## **SECTION A**

Answer all parts of this question.

1. This question is about the influence of the physical environment on the distribution and activities of people.

Study Source A and answer the question that follows.



### Source A – Satellite image of Hurricane Isabel.



(b) Explain why hurricanes only develop within the Tropics. [4]

3

(4321-02)



Examiner only

| (d)   | Describe the effects of <b>one</b> earthquake on both individuals <b>and</b> society. Refer to a specif earthquake you have studied in your answer. [I | ic<br>6] |
|-------|--------------------------------------------------------------------------------------------------------------------------------------------------------|----------|
|       |                                                                                                                                                        |          |
|       |                                                                                                                                                        |          |
|       |