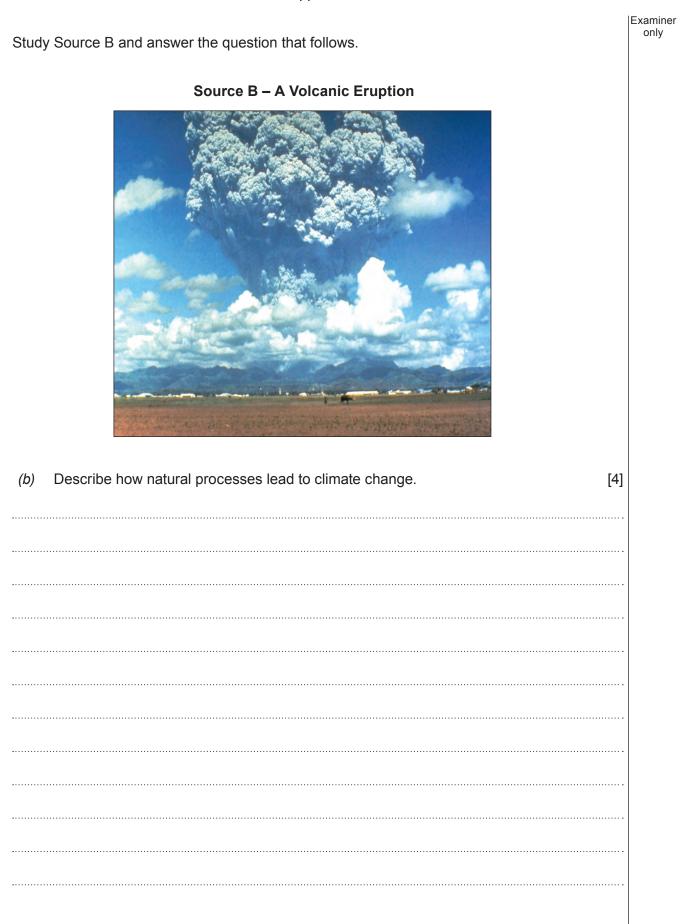

## 3. This question is about issues connected with the world's climate.

Study Source A and answer the question that follows.

Examiner only

Examiner only Describe how greenhouse gases in the atmosphere contribute to global warming. (C) [6] ..... ..... ..... \_\_\_\_\_ ..... ..... ..... ..... ..... ..... .....