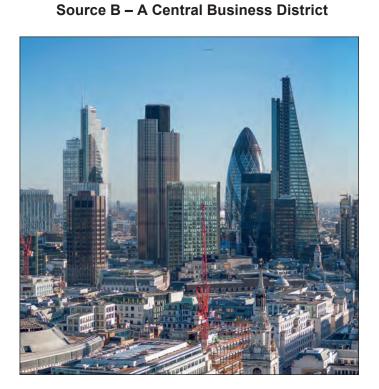

## Source A – The Changing Population of London

Examiner only

Examiner only

[4]

10

Study Source B and answer the question that follows.

(b) Explain why land prices are high in Central Business Districts.

The increasing use of cars in UK cities has created many problems. Describe how these problems affect different groups of people. [6] (C) \_\_\_\_\_ ..... ..... ..... ..... ------..... \_\_\_\_\_ .....