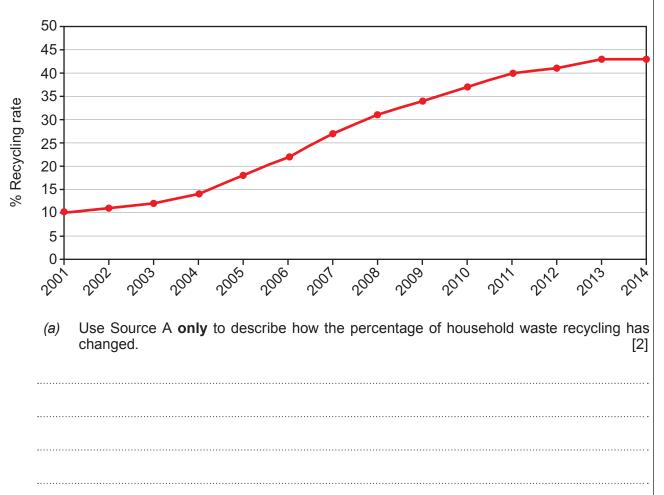

## 3. This question is about issues connected with the world's climate.

Study Source A and answer the question that follows.

Examiner only

Examiner only Describe how greenhouse gases in the atmosphere contribute to global warming. (C) [6] ..... ..... ..... \_\_\_\_\_ ..... ..... ..... ..... ..... ..... .....