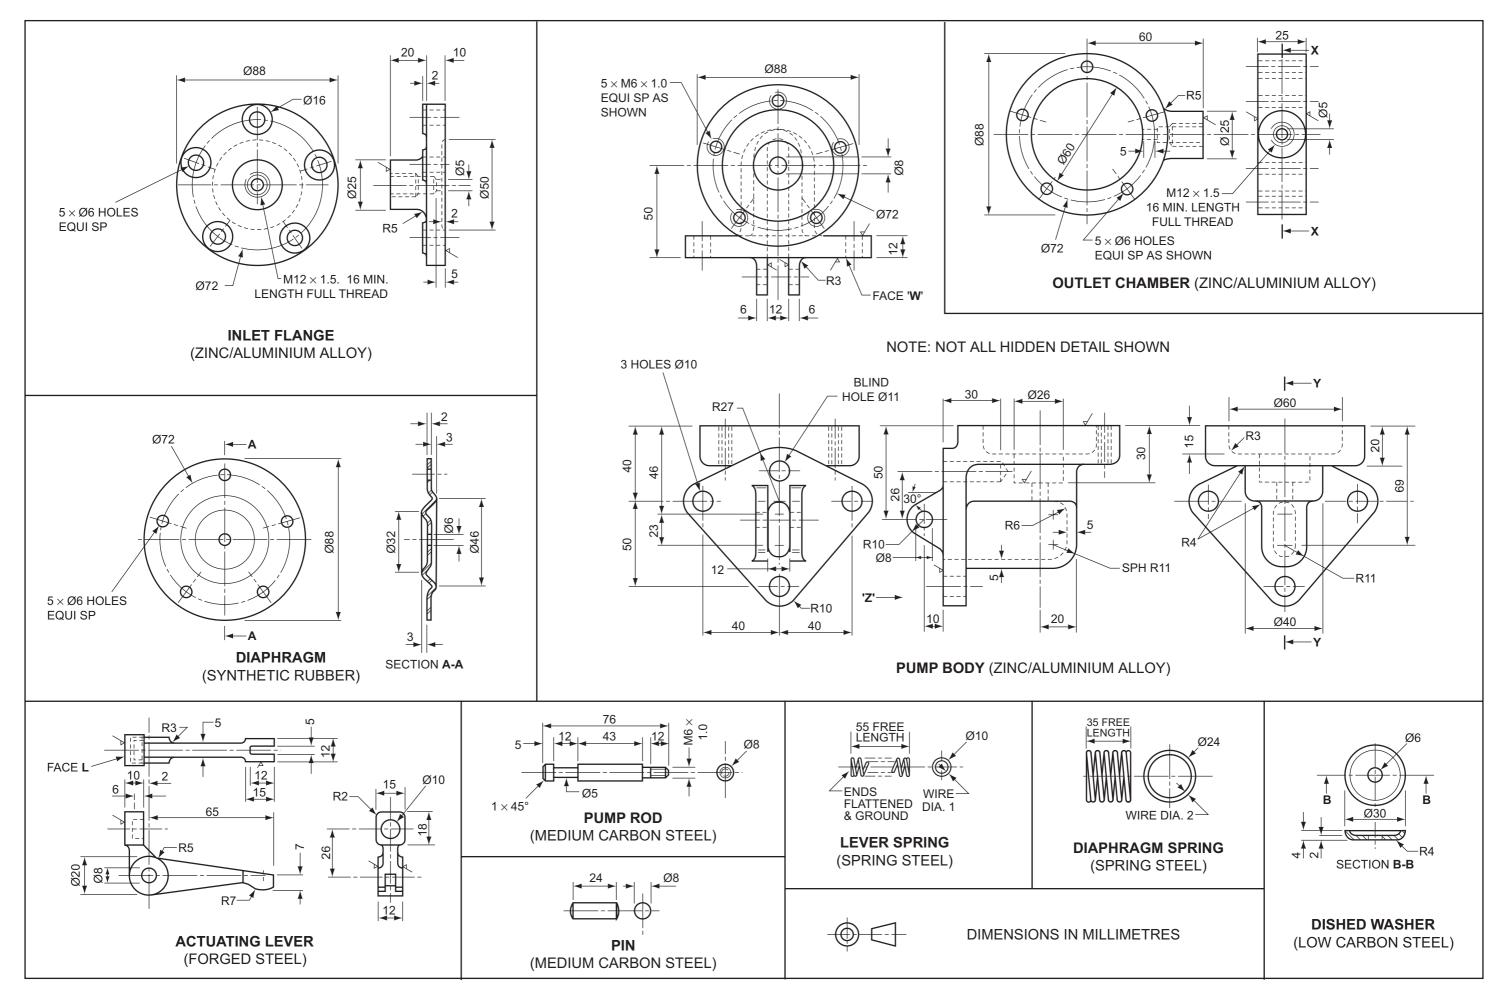

## 9351/02 **GEOMETRICAL AND MECHANICAL DRAWING** Paper 2 May/June 2006 3 hours 10 minutes **INSERT**

UNIVERSITY of CAMBRIDGE International Examinations