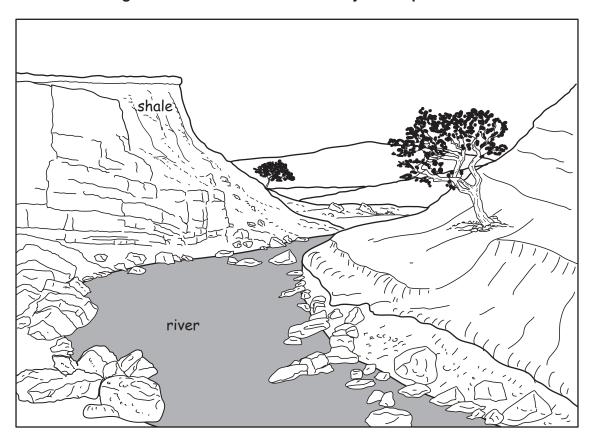

Fig. 1 Weather map for Eastern England in mid-March

Fig. 2 A field sketch of a river valley in an upland area