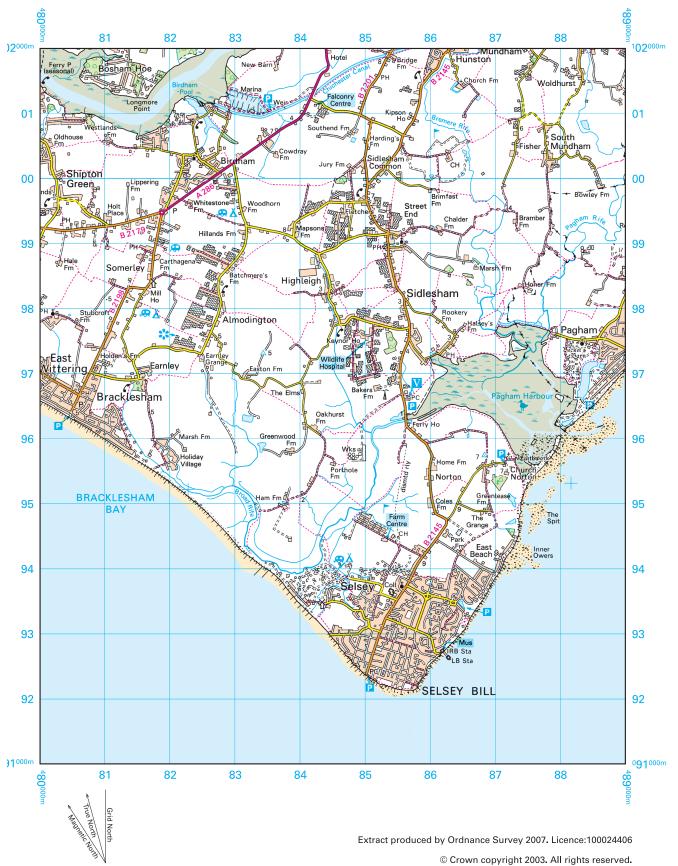

#### Fig. 3 Map of Selsey Bill

TH Town Hall, Guildhall or equivalent

MS Milestone

© OCR 2008 2687/I (Insert) Jan08

Castle

Non-Roman

National Park

1:50 000 Scale Landranger Series

Extract No 1679/197

Four colours should appear above; if not then please return to the invigilator. Four colours should appear above; if not then please return to the invigilator.

Ordnance Survey, OS, the OS Symbol and Landranger are registered trademarks of Ordnance Survey, the national mapping agency of Great Britain.

Reproduction in whole or in part by any means is prohibited without the prior written permission of Ordnance Survey. For educational use only.

© Crown Copyright and/or database right. All rights reserved. Licence number 10043707.