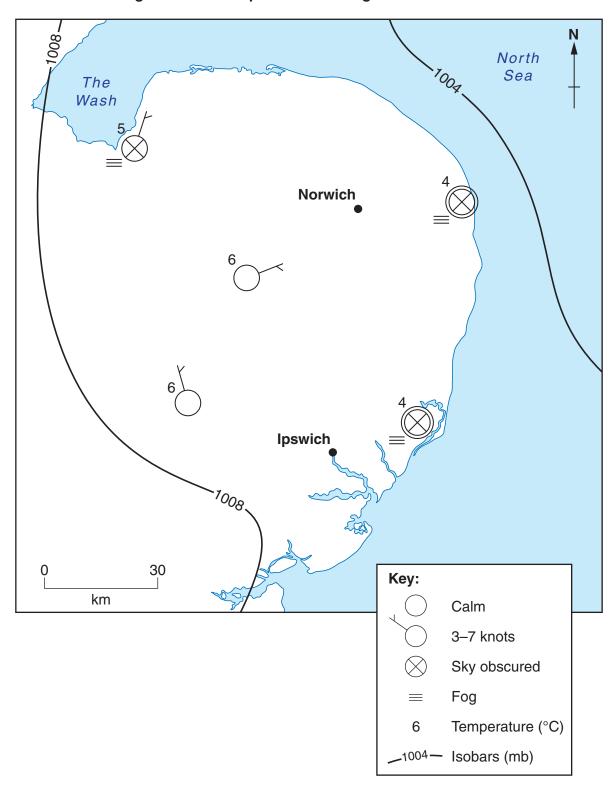

Fig. 1 Weather map for Eastern England in mid-March

Fig. 2 A field sketch of a river valley in an upland area