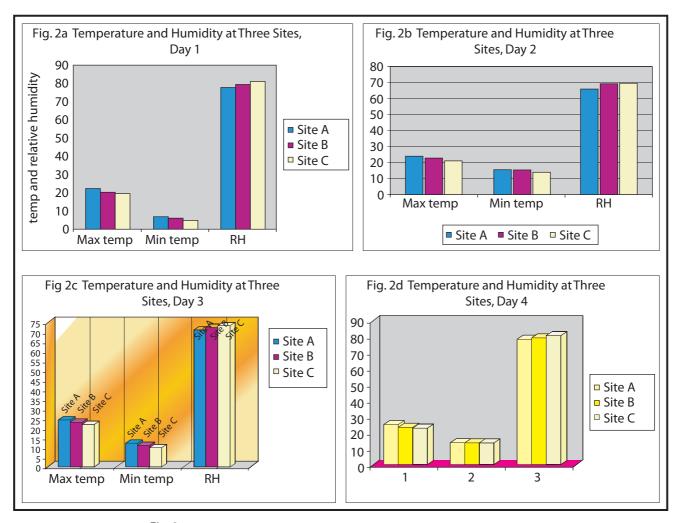

## **INSTRUCTIONS TO CANDIDATES**

Do not hand in this Insert at the end of the examination. It is not required by the Examiner.

Fig. 2 Data from three sites on the transect

Fig. 3

Fig. 4

Permission to reproduce items where third-party owned material protected by copyright is included has been sought and cleared where possible. Every reasonable effort has been made by the publisher (OCR) to trace copyright holders, but if any items requiring clearance have unwittingly been included, the publisher will be pleased to make amends at the earliest possible opportunity.