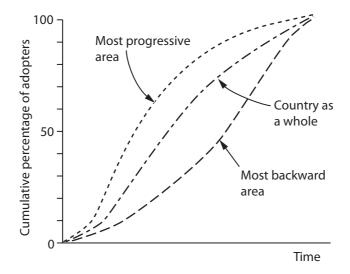

## **INSTRUCTIONS TO CANDIDATES**

Do not hand in this Insert at the end of the examination. It is not required by the Examiner.

Fig. 1 Climate graph for Ruskoye Ust'ye, Siberia

Fig. 2 The pattern of diffusion of an innovation