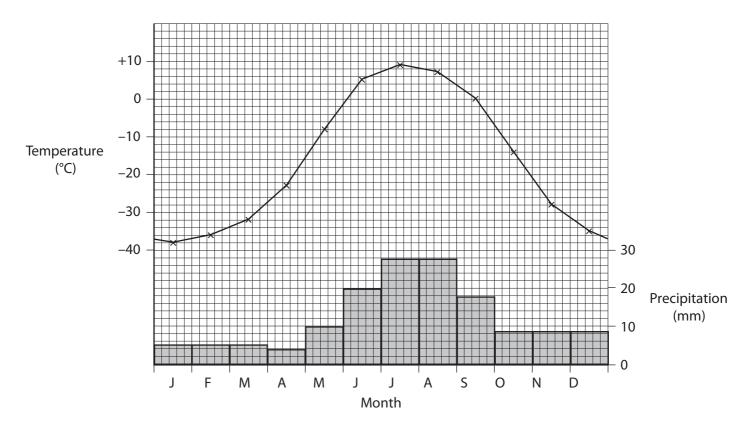

## **INSTRUCTIONS TO CANDIDATES**

Do not hand in this Insert at the end of the examination. It is not required by the Examiner.

Fig. 1 Climate graph for Ruskoye Ust'ye, Siberia

Fig. 2 The pattern of diffusion of an innovation