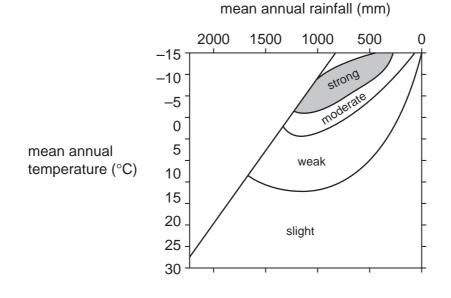

#### Influence of climate on different types of weathering

#### **Graph A Mechanical weathering**

9696/13/INSERT/M/J/11

www.XtremePapers.net

4

Fig. 3 for Question 4

9696/13/INSERT/M/J/11

[Turn over

Five largest foreign-born (immigrant) groups in USA and Australia, 2001