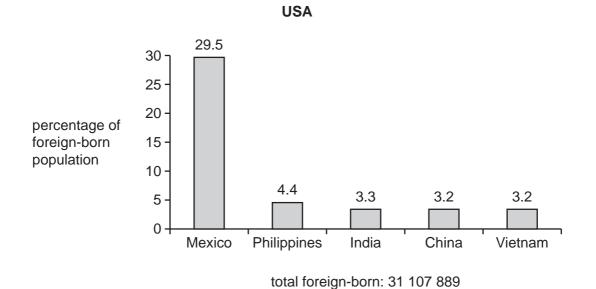

#### **Graph A Mechanical weathering**

9696/13/INSERT/M/J/11

www.XtremePapers.net

4

Fig. 3 for Question 4

9696/13/INSERT/M/J/11

[Turn over

Five largest foreign-born (immigrant) groups in USA and Australia, 2001

Fig. 4A

Fig. 4B

9696/13/INSERT/M/J/11