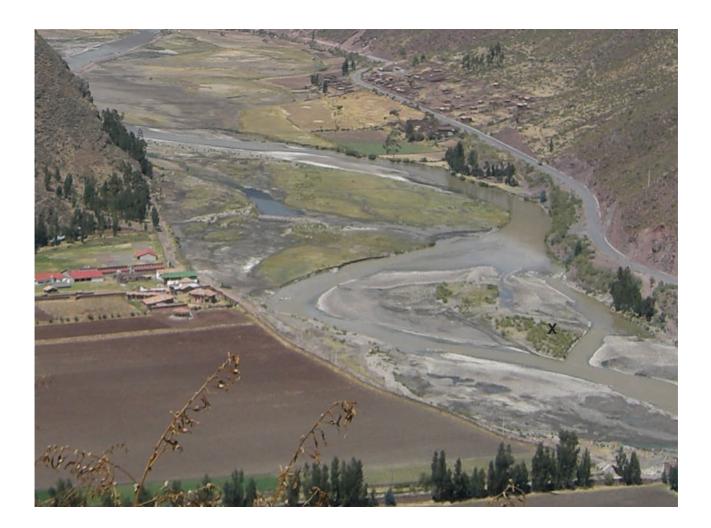

[Turn over

Photograph A for Question 1

### A river channel and valley floor

© UCLES 2011

9696/13/INSERT/M/J/11

Fig. 1 for Question 2

3

[Turn over