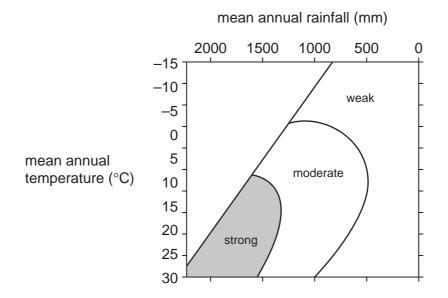

#### Influence of climate on different types of weathering

#### **Graph A Mechanical weathering**

9696/13/INSERT/M/J/11

www.XtremePapers.net

4

Fig. 3 for Question 4

9696/13/INSERT/M/J/11

[Turn over

Five largest foreign-born (immigrant) groups in USA and Australia, 2001