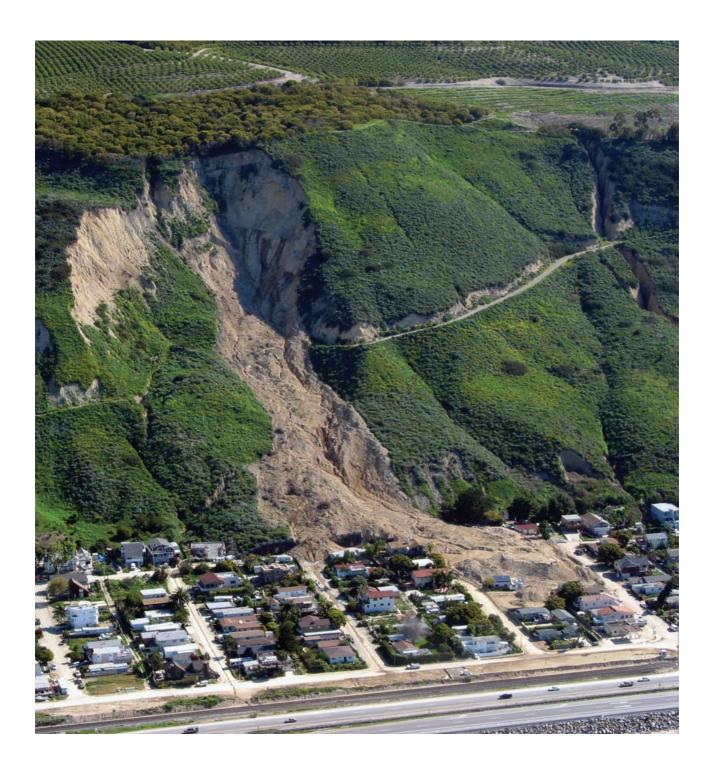

## Photograph A for Question 3

Permission to reproduce items where third-party owned material protected by copyright is included has been sought and cleared where possible. Every reasonable effort has been made by the publisher (UCLES) to trace copyright holders, but if any items requiring clearance have unwittingly been included, the publisher will be pleased to make amends at the earliest possible opportunity.