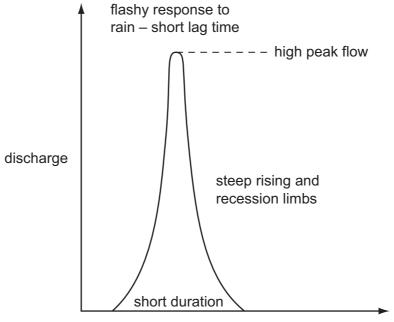

#### **READ THESE INSTRUCTIONS FIRST**

This Insert contains all the Figures referred to in the questions.

This document consists of 5 printed pages and 3 blank pages.

Fig. 3 for Question 6

Figs 4A and 4B for Question 8

Fig. 4A

time

Fig. 4B