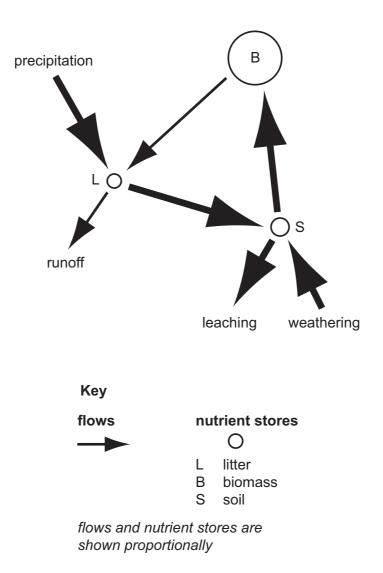

#### **READ THESE INSTRUCTIONS FIRST**

This Insert contains all the Figures referred to in the questions.

This document consists of 5 printed pages and 3 blank pages.

Fig. 3 for Question 6

Figs 4A and 4B for Question 8