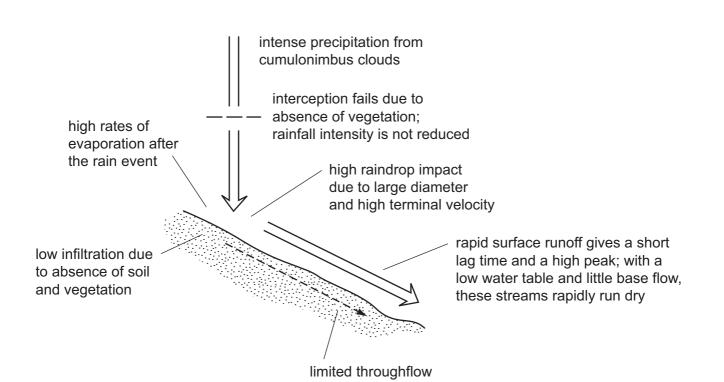

#### **READ THESE INSTRUCTIONS FIRST**

This Insert contains all the Figures referred to in the questions.

This document consists of 5 printed pages and 3 blank pages.

Fig. 3 for Question 6

Figs 4A and 4B for Question 8

Fig. 4A

time

Fig. 4B