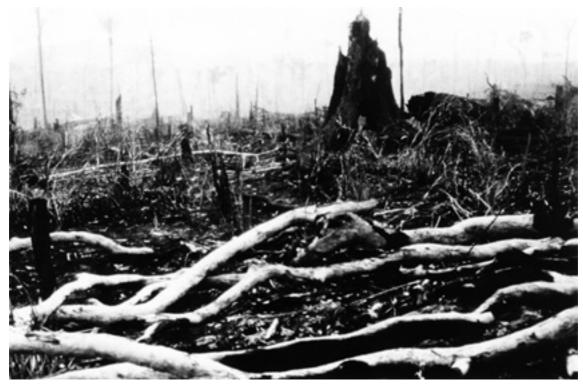

This insert is for use with Question 3.

Photographs A and B for use with Question 3.

## Photograph A

The edge of the Tropical Rain Forest (Amazonia, Brazil) before burning.

Photograph B

A former area of Tropical Rain Forest (Renancao, Amazonia, Brazil) after burning

8290/02/M/J/03