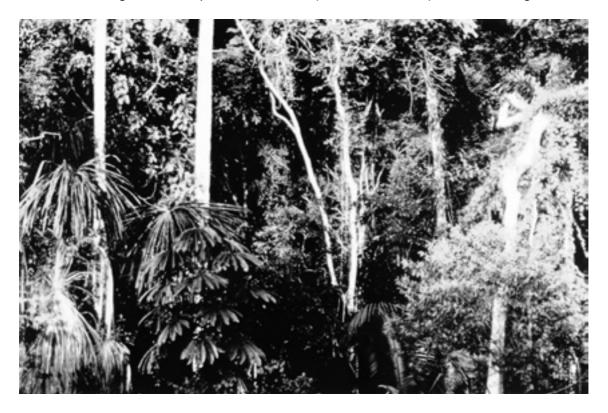

This insert is for use with Question 3.

Photographs A and B for use with Question 3.

## Photograph A

The edge of the Tropical Rain Forest (Amazonia, Brazil) before burning.

Photograph B

A former area of Tropical Rain Forest (Renancao, Amazonia, Brazil) after burning

8290/02/M/J/03