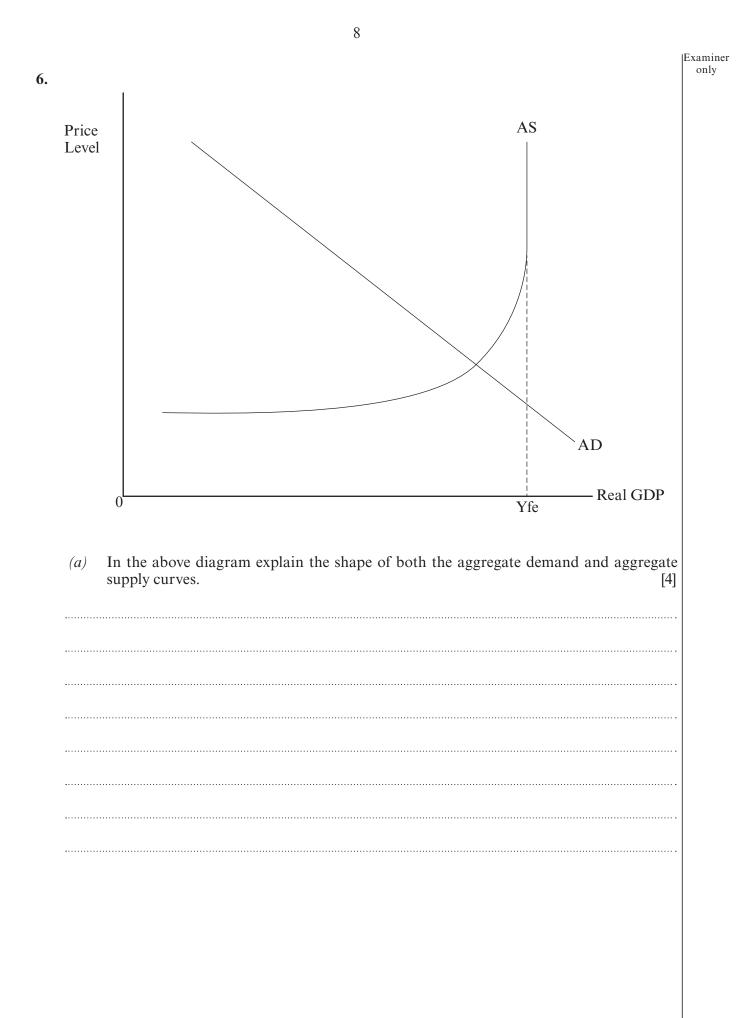

$1131 \\ 010003$ 



(b) Explain how the policies outlined above may help to correct market failure. [4]

5

10

 $\begin{smallmatrix}1131\\010005\end{smallmatrix}$ 

only A football club charges a £15 admission fee to their home games and its average attendance is 5,000 per game. It then reduces its admission fee to £12 and as a result average attendances rise 3. to 7,000 per game. Calculate the price elasticity of demand for this football club and explain why the club's revenue has been affected by the price change. [4] 4 4. An antiques expert has bought a valuable religious painting dating back 1,000 years at a car boot sale for £13. The painting has since been valued at several thousand pounds. Using the above passage explain the concept of asymmetry of information. [4] 4

Examiner





| (b)   | Examiner<br>only |
|-------|------------------|
|       |                  |
|       |                  |
|       |                  |
|       |                  |
| ••••• |                  |
| ••••• |                  |
|       |                  |
| ••••• |                  |
| ••••• |                  |
|       |                  |
|       |                  |
| ••••• |                  |

Turn over.

7. In the 2010 Budget the UK government announced a five year plan to rebuild the economy.



### UNITED KINGDOM GDP GROWTH RATE

© WJEC CBAC Ltd.

| With reference to the data, discuss how successful this plan seems to have been. [8] | Examine<br>only |
|--------------------------------------------------------------------------------------|-----------------|
|