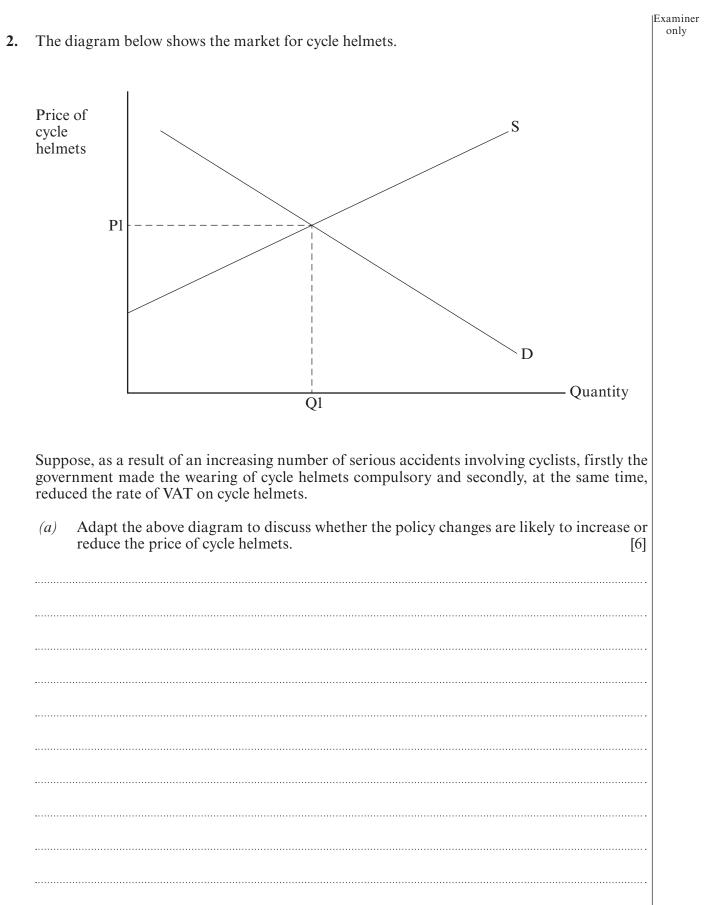

#### **INFORMATION FOR CANDIDATES**

Mark allocations are shown in brackets. This paper has a total of 50 marks.

3

Turn over.

 $1131 \\ 010003$ 

(b) Explain how the policies outlined above may help to correct market failure. [4]