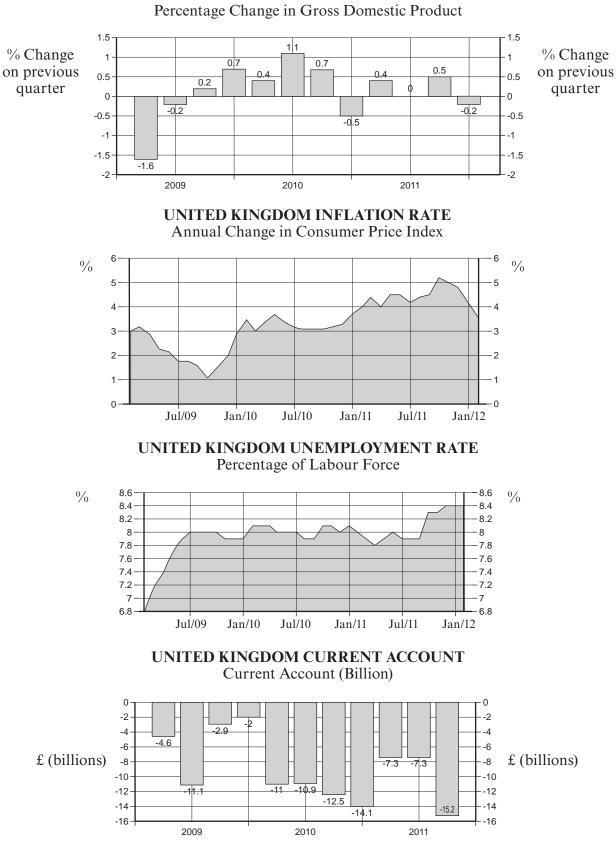

Turn over.

7. In the 2010 Budget the UK government announced a five year plan to rebuild the economy.

### UNITED KINGDOM GDP GROWTH RATE

© WJEC CBAC Ltd.

| With reference to the data, discuss how successful this plan seems to have been. [8] | Examine<br>only |
|--------------------------------------------------------------------------------------|-----------------|
|                                                                                      |                 |
|                                                                                      |                 |
|                                                                                      |                 |
|                                                                                      |                 |
|                                                                                      |                 |
|                                                                                      |                 |
|                                                                                      |                 |
|                                                                                      |                 |
|                                                                                      |                 |
|                                                                                      |                 |
|                                                                                      |                 |
| ······                                                                               |                 |
|                                                                                      |                 |
|                                                                                      |                 |
|                                                                                      |                 |
|                                                                                      |                 |