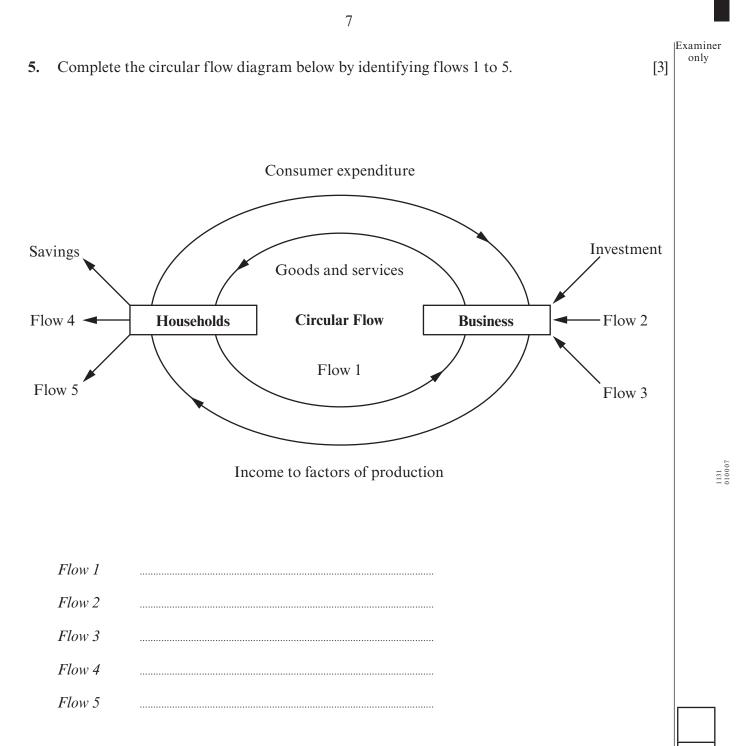

$1131 \\ 010003$ 



(b) Explain how the policies outlined above may help to correct market failure. [4]

5

10

 $\begin{smallmatrix}1131\\010005\end{smallmatrix}$ 

only A football club charges a £15 admission fee to their home games and its average attendance is 5,000 per game. It then reduces its admission fee to £12 and as a result average attendances rise 3. to 7,000 per game. Calculate the price elasticity of demand for this football club and explain why the club's revenue has been affected by the price change. [4] 4 4. An antiques expert has bought a valuable religious painting dating back 1,000 years at a car boot sale for £13. The painting has since been valued at several thousand pounds. Using the above passage explain the concept of asymmetry of information. [4] 4

Examiner





| (b)   | Examiner<br>only |
|-------|------------------|
|       |                  |
|       |                  |
|       |                  |
|       |                  |
| ••••• |                  |
| ••••• |                  |
|       |                  |
| ••••• |                  |
| ••••• |                  |
|       |                  |
|       |                  |
| ••••• |                  |

Turn over.

7. In the 2010 Budget the UK government announced a five year plan to rebuild the economy.



### UNITED KINGDOM GDP GROWTH RATE

© WJEC CBAC Ltd.

| With reference to the data, discuss how successful this plan seems to have been. [8] | Examine<br>only |
|--------------------------------------------------------------------------------------|-----------------|
|