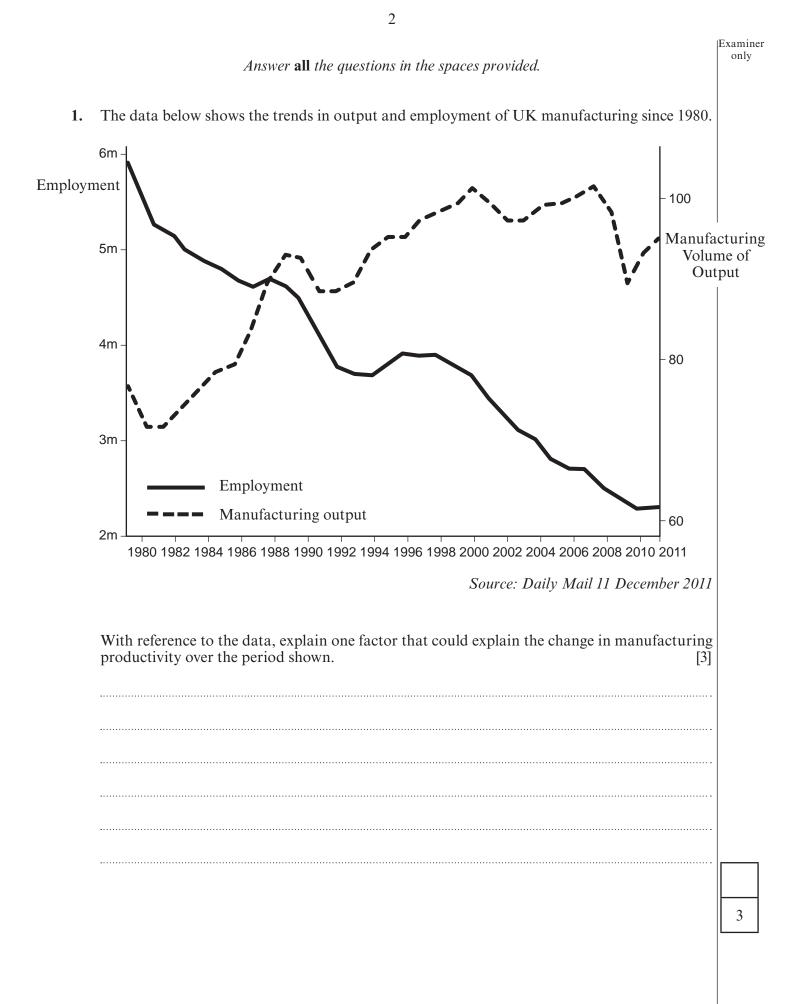

5

10

 $\begin{smallmatrix}1131\\010005\end{smallmatrix}$ 

only A football club charges a £15 admission fee to their home games and its average attendance is 5,000 per game. It then reduces its admission fee to £12 and as a result average attendances rise 3. to 7,000 per game. Calculate the price elasticity of demand for this football club and explain why the club's revenue has been affected by the price change. [4] 4 4. An antiques expert has bought a valuable religious painting dating back 1,000 years at a car boot sale for £13. The painting has since been valued at several thousand pounds. Using the above passage explain the concept of asymmetry of information. [4] 4