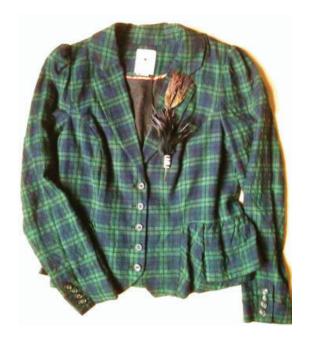

## **Insert Sheet**

Turn over for Information about Question 2 part 0 3 and Question 5 part 1 3.

Α

Selection of garments for use with Question 2 part  $\fbox{0}$  .

Wool tartan jacket

Cotton velvet jacket

Linen skirt