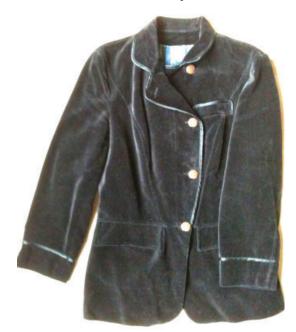

## **Insert Sheet**

Turn over for Information about Question 2 part 0 3 and Question 5 part 1 3.

Α

Selection of garments for use with Question 2 part  $\fbox{0}$  .

Wool tartan jacket

Cotton velvet jacket

Linen skirt