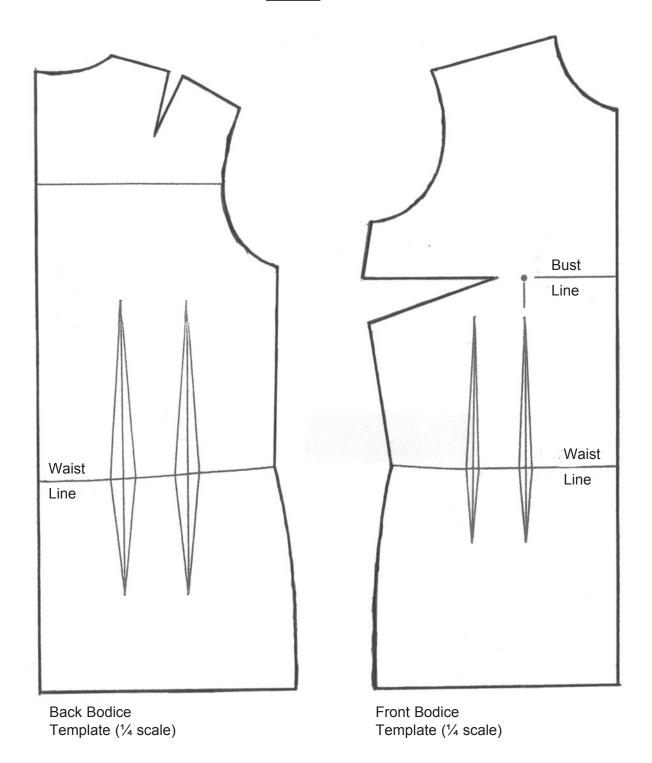

Polyester crepe skirt

Man's striped cotton shirt

Lightweight cotton dress

Wool flannel pants

Denim jeans

Corded cotton trousers

Turn over for Information about Question 5 part 1 3.

Template for use with Question 5 part  $\boxed{\mathbf{1} \quad \mathbf{3}}$  .