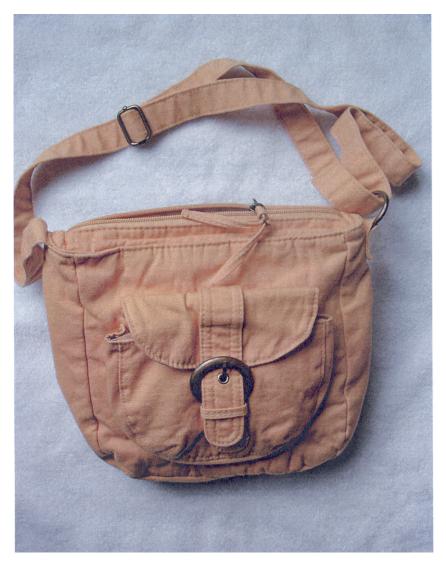

## Design and Technology: Product Design (Textiles)

Unit 1 Materials, Components and Application

Insert

Figure 1 Bag

TEXT 1

Figure 2 Front of Jacket

Figure 3 Back of Jacket

Height of doll