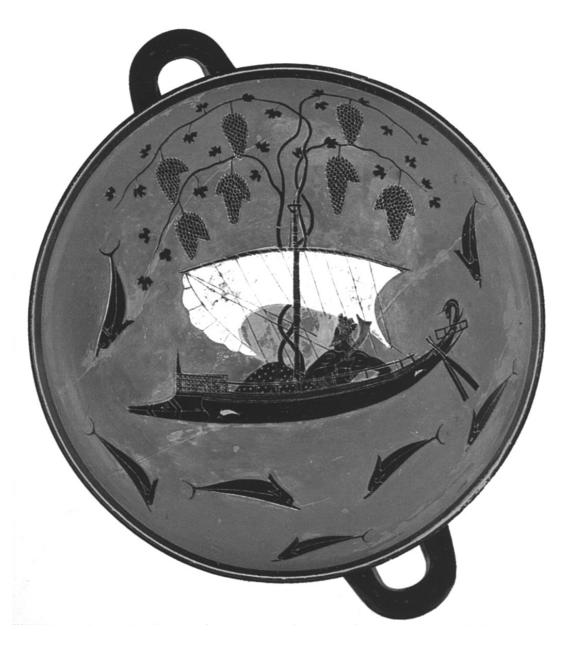

## **READ THESE INSTRUCTIONS FIRST**

Use these plates when answering Question 1 in Section Four – Greek Vase Painting.

This document consists of 4 printed pages.

Plate 1

Plate 2

Plate 3

Permission to reproduce items where third-party owned material protected by copyright is included has been sought and cleared where possible. Every reasonable effort has been made by the publisher (UCLES) to trace copyright holders, but if any items requiring clearance have unwittingly been included, the publisher will be pleased to make amends at the earliest possible opportunity.