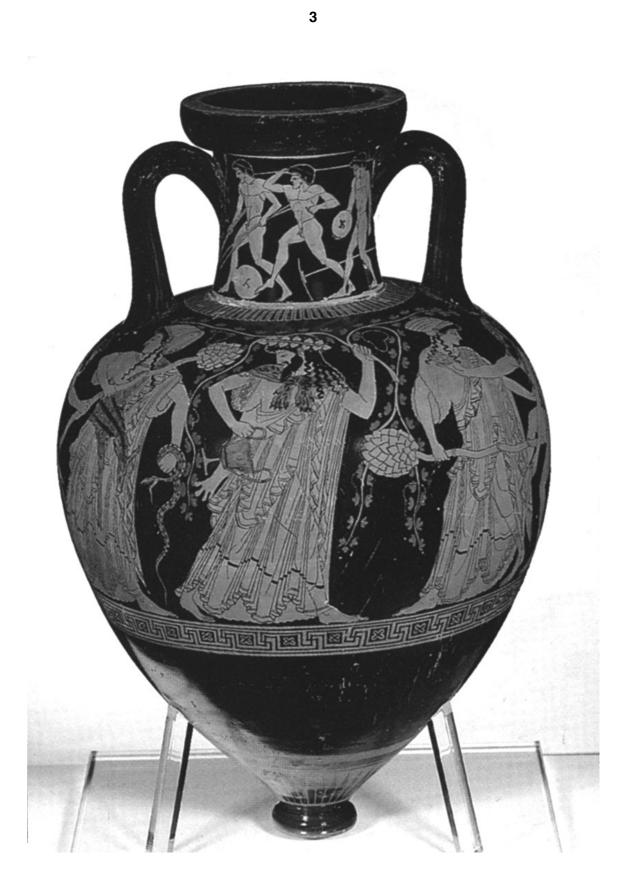

## **READ THESE INSTRUCTIONS FIRST**

Use these plates when answering Question 1 in Section Four – Greek Vase Painting.

This document consists of 4 printed pages.

Plate 1

Plate 2

Plate 3

Permission to reproduce items where third-party owned material protected by copyright is included has been sought and cleared where possible. Every reasonable effort has been made by the publisher (UCLES) to trace copyright holders, but if any items requiring clearance have unwittingly been included, the publisher will be pleased to make amends at the earliest possible opportunity.