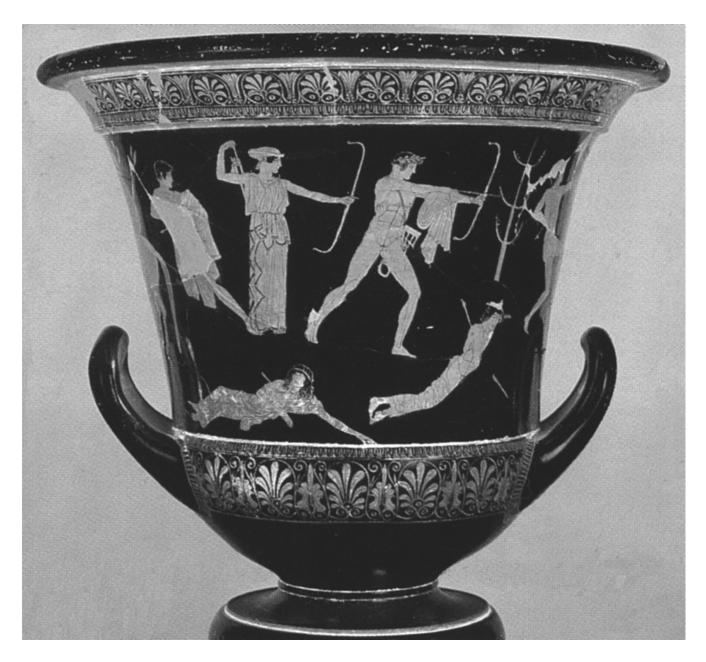

## **READ THESE INSTRUCTIONS FIRST**

Use these plates when answering Question 1 in Section Four – Greek Vase Painting.

This document consists of 4 printed pages.

Plate 1

Plate 2

Plate 3

Permission to reproduce items where third-party owned material protected by copyright is included has been sought and cleared where possible. Every reasonable effort has been made by the publisher (UCLES) to trace copyright holders, but if any items requiring clearance have unwittingly been included, the publisher will be pleased to make amends at the earliest possible opportunity.