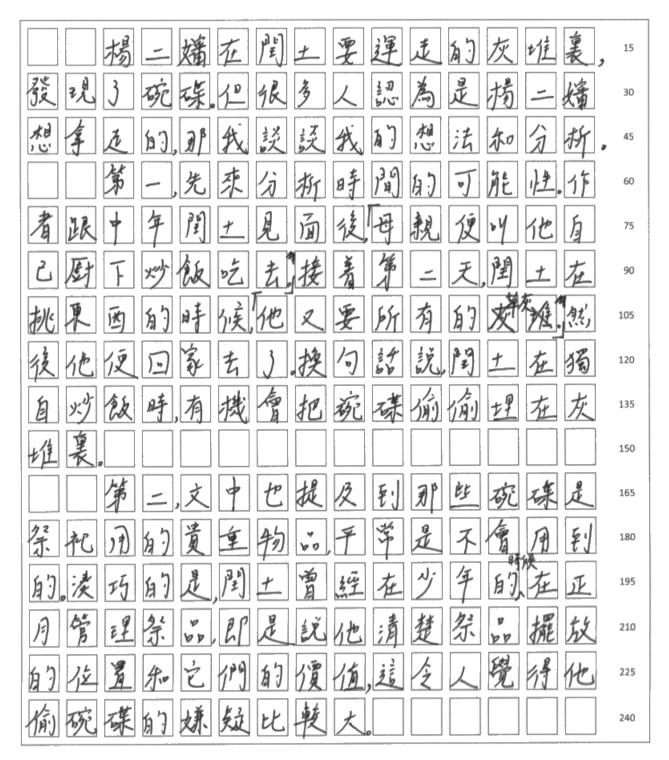

Topic or text you have chosen for your essay: 第三《故外》

Title of your essay: 理在灰堆裏的玩字是到土地前前

Reference: n/a Word count: within 500 words

The candidate chose to write about one of the texts from the research-based essay list. When candidates choose to write about film or literature, reference is not necessarily required.

The candidate writes about the ambiguity of the plot of whether Runtu hides the plates and blows in the ash. The candidate points out that Runtu has the time to hide the plates and blow in the ash and he has the opportunity to access those items which make him more suspicious. More importantly, Runtu's financial status indicates that he has more motivation to steal.

The candidate also attempts to explain why Runtu has to hide the plates and blows in the ash rather than taking them openly, as he is told that he can have anything that the narrator leaves behind.

The conclusion is that Runtu has both the motivation and opportunity to hide the plates and blow in the ash.