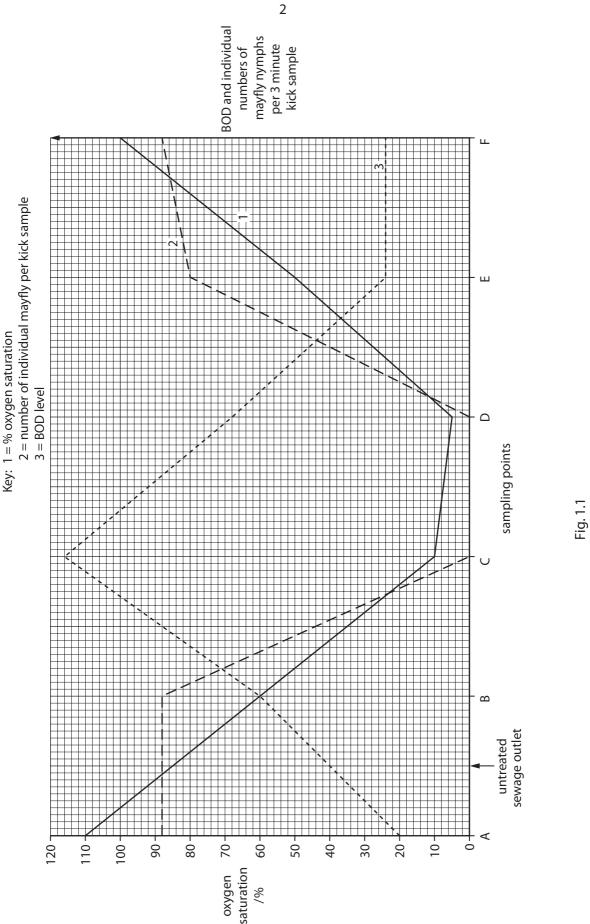

## **OXFORD CAMBRIDGE AND RSA EXAMINATIONS**

**Advanced GCE** 

BIOLOGY 2805/03

Environmental Biology

**INSERT** 

Tuesday 31 JANUARY 2006 Afternoon 1 hour 30 minutes

## **INSTRUCTIONS TO CANDIDATES**

This insert contains Fig. 1.1.





Permission to reproduce items where third-party owned material protected by copyright is included has been sought and cleared where possible. Every reasonable effort has been made by the publisher (OCR) to trace copyright holders, but if any items requiring clearance have unwittingly been included, the publisher will be pleased to make amends at the earliest possible opportunity.

OCR is part of the Cambridge Assessment Group. Cambridge Assessment is the brand name of University of Cambridge Local Examinations Syndicate (UCLES), which is itself a department of the University of Cambridge.