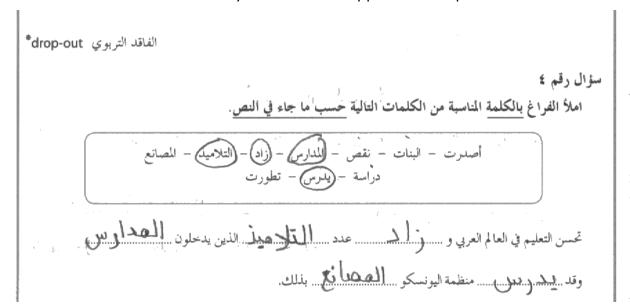

### Passage 3

The topic here was education. It was a more complex text so that it challenged more able candidates and allowed them to express opinions through their answers in Q5.

Q4 was another question relating to this passage. It required knowledge, deep understanding of the passage and rich language.

This is an example of a candidate who manages to obtain 3 marks but they do not understand the text well nor do they know how to approach the question.

It is obvious that this candidate is guessing, so some words are in the right place. Others have nothing to do with the text yet are still used. The last word does not make sense.

Where the gap requires a verb

- look at the words in the box
- find the verbs
- decide which one should be used.

If it is a noun, see if it should be definite or indefinite: for example, it has (い)

This question is also based on Passage 3.

For this question, candidates should be able to understand the text well, extract information and give their opinions and views when asked. They should use their own words, showing high 'Quality of Language'.