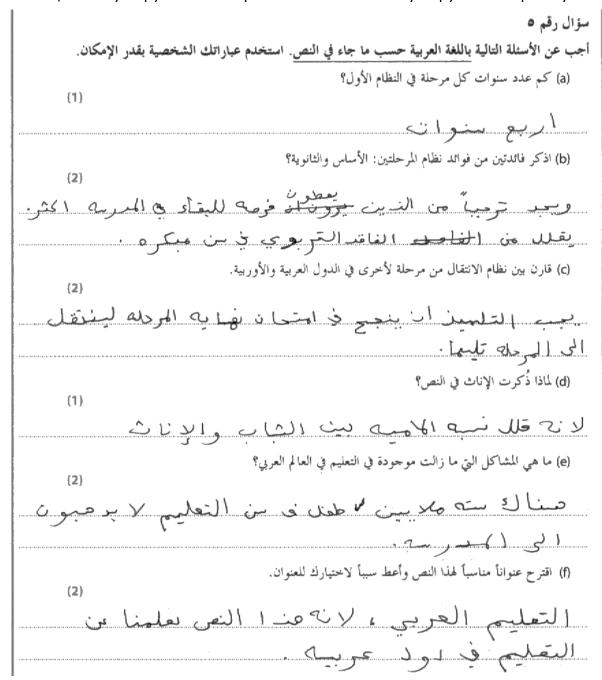

This is an excellent example. The candidate understands the text and gives the correct answers.

Language quality is very good.

Read the text carefully, understand it, then read all of the questions.

Notice that no answer may be used twice. If you do that, one must be wrong.

When asked for an opinion, you should justify it; give reasons for your opinion.

Try to use your own words as much as possible. It is unacceptable to copy from the text.

When a candidate copies from the text or 'lifts' answers straight from the text, the quality of language is affected because they are not using their own language.

Some candidates know that the answer is in a certain part of the text but do not know the exact answer, so they copy the whole part or sometimes they copy it incompletely.