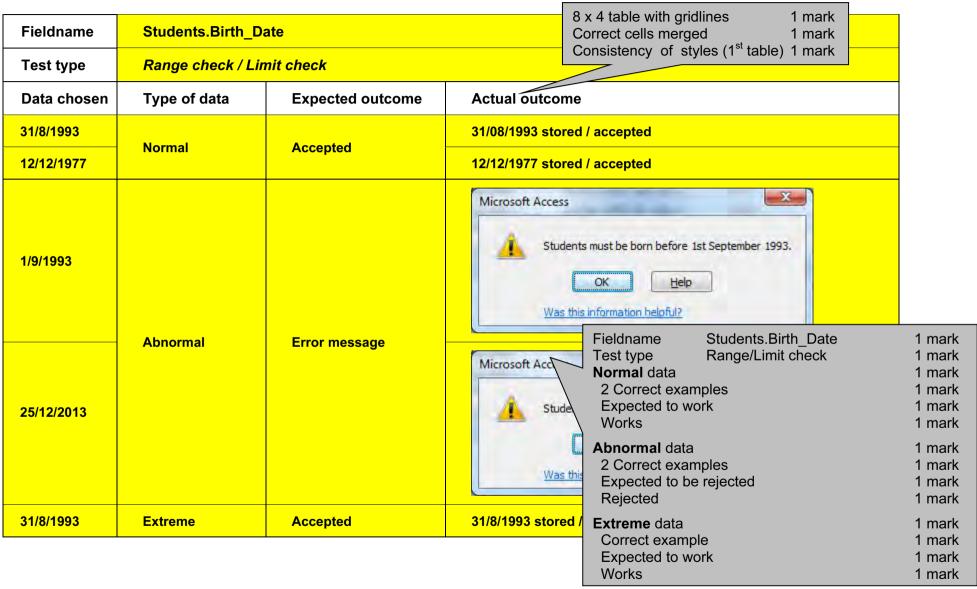

#### **Evidence document**

#### **Validation**

| Page 5 | Mark Scheme S                                              |      | Paper |
|--------|------------------------------------------------------------|------|-------|
|        | Cambridge International AS/A Level – October/November 2014 | 9713 | 02    |