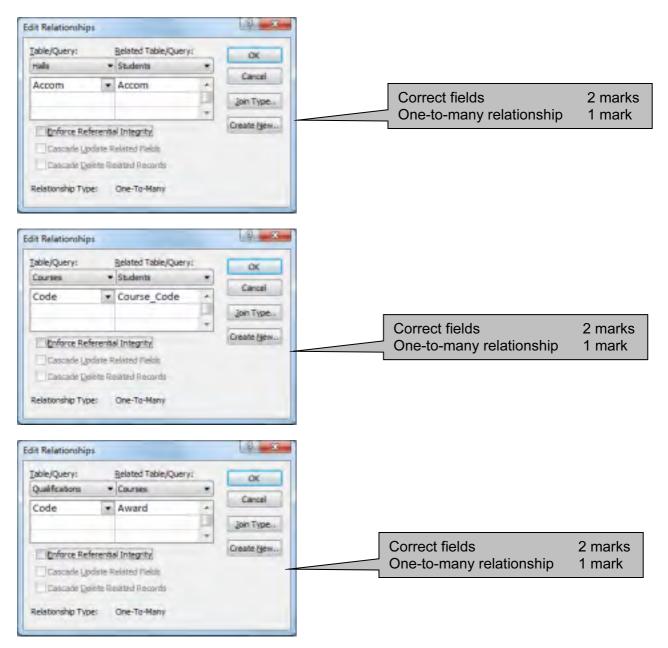

#### **Evidence document**

| Page 4 | Mark Scheme S                                              |      | Paper |
|--------|------------------------------------------------------------|------|-------|
|        | Cambridge International AS/A Level – October/November 2014 | 9713 | 02    |

#### **Evidence document**