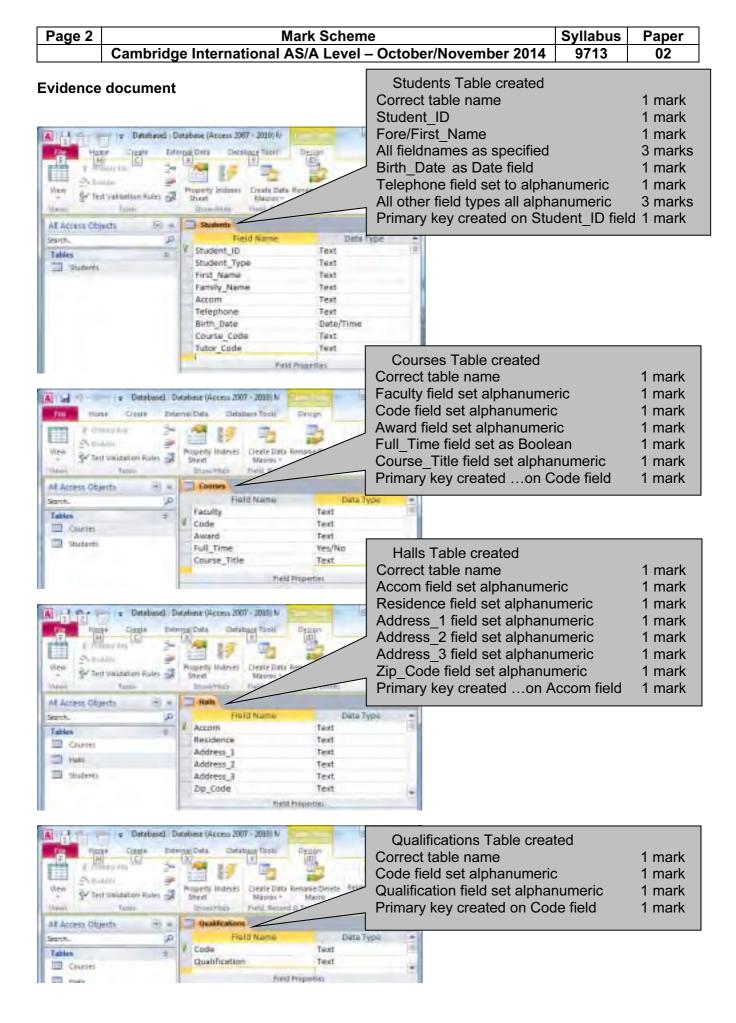

#### **Evidence document**

| Page 4 | Mark Scheme S                                              |      | Paper |
|--------|------------------------------------------------------------|------|-------|
|        | Cambridge International AS/A Level – October/November 2014 | 9713 | 02    |

#### **Evidence document**