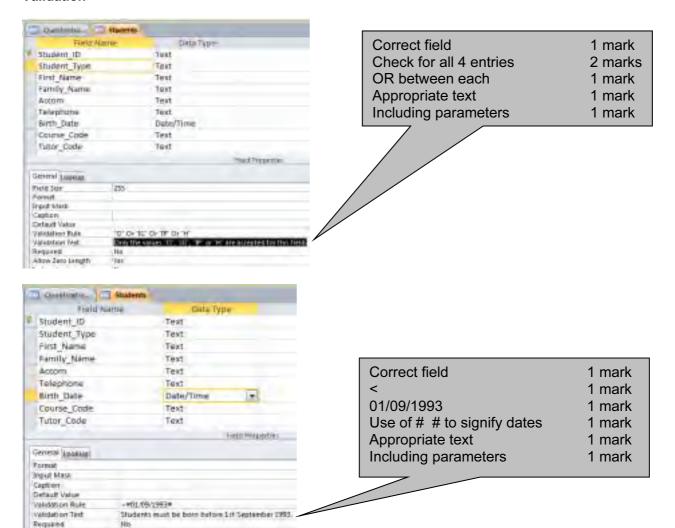

#### **Evidence document**

#### **Validation**

| Page 5 | Mark Scheme S                                              |      | Paper |
|--------|------------------------------------------------------------|------|-------|
|        | Cambridge International AS/A Level – October/November 2014 | 9713 | 02    |