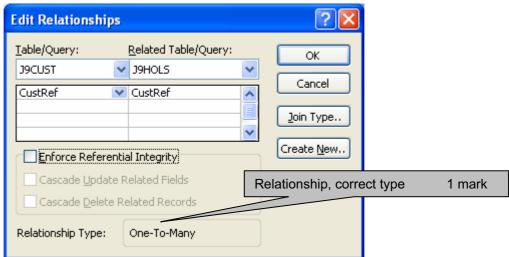

IE is publishing the mark schemes for the May/June 2009 question papers for most IGCSE, GCE Advanced Level and Advanced Subsidiary Level syllabuses and some Ordinary Level syllabuses.



| Page 2 | Mark Scheme: Teachers' version | Syllabus | Paper |
|--------|--------------------------------|----------|-------|
|        | GCE A/AS LEVEL – May/June 2009 | 9713     | 02    |

No marks to be awarded for any printout not containing the candidate name, candidate number and Centre number

Step 3
Candidate name, Centre number and candidate number



| Page 3 | Mark Scheme: Teachers' version | Syllabus | Paper |
|--------|--------------------------------|----------|-------|
|        | GCE A/AS LEVEL – May/June 2009 | 9713     | 02    |

Step 5
Candidate name, Centre number and candidate number





| Page 4 | Mark Scheme: Teachers' version | Syllabus | Paper |
|--------|--------------------------------|----------|-------|
|        | GCE A/AS LEVEL – May/June 2009 | 9713     | 02    |



Step 8

Candidate name, Centre number and candidate number

Hotels containing the word Lodge

In header 1 mark

Title 100% correct 1 mark

| Resort         | Days Hotel                           | ODate H                                          | Date    |  |  |
|----------------|--------------------------------------|--------------------------------------------------|---------|--|--|
|                |                                      |                                                  |         |  |  |
| DisneyWorld    | 21 Animal Kingdom Lodge              | 10/05/2010 09:45:00 31/05/2010 11