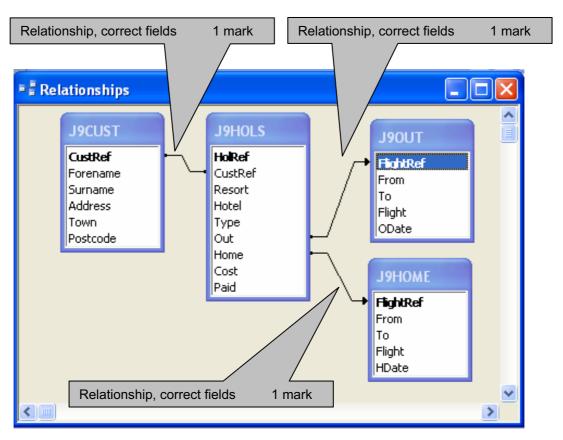

CIE is publishing the mark schemes for the May/June 2009 question papers for most IGCSE, GCE Advanced Level and Advanced Subsidiary Level syllabuses and some Ordinary Level syllabuses.



| Page 2 | Mark Scheme: Teachers' version | Syllabus | Paper |
|--------|--------------------------------|----------|-------|
|        | GCE A/AS LEVEL – May/June 2009 | 9713     | 02    |

No marks to be awarded for any printout not containing the candidate name, candidate number and Centre number

Step 3
Candidate name, Centre number and candidate number



| Page 3 | Mark Scheme: Teachers' version | Syllabus | Paper |
|--------|--------------------------------|----------|-------|
|        | GCE A/AS LEVEL – May/June 2009 | 9713     | 02    |

Step 5
Candidate name, Centre number and candidate number





| Page 4 | Mark Scheme: Teachers' version | Syllabus | Paper |
|--------|--------------------------------|----------|-------|
|        | GCE A/AS LEVEL – May/June 2009 | 9713     | 02    |



Step 8

Candidate name, Centre number and candidate number

Hotels containing the word Lodge

In header 1 mark

Title 100% correct 1 mark

| Resort         | Days Hotel                           | ODate H                                          | Date    |  |  |
|----------------|--------------------------------------|--------------------------------------------------|---------|--|--|
|                |                                      |                                                  |         |  |  |
| DisneyWorld    | 21 Animal Kingdom Lodge              | 10/05/2010 09:45:00 31/05/2010 1