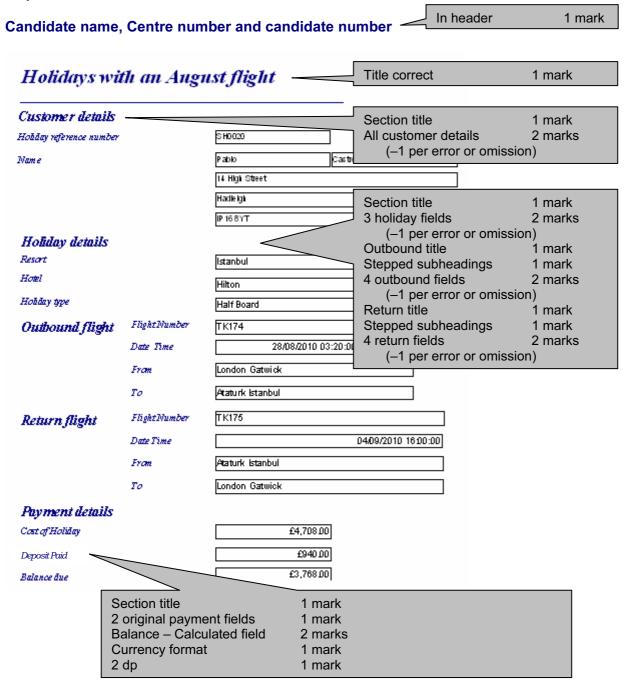

#### Step 11

#### Candidate name, Centre number and candidate number \_

| In header          | 1 mark |
|--------------------|--------|
| Title 100% correct | 1 mark |

#### Customers with more than one holiday

| Count Of J9HOLS          | Surname                       | Formame                                                                                                                                                                                                                                                                                                                                                                                                                                                                                                                                                                                                                                                                                                                                                                                                                                                                                                                                                                                                                                                                                                                                                                                                                                                                                                                                                                                                                                                                                                                                                                                                                                                                                                                                                                                                                                                                                                                                                                                                                                                                                                                        | Avg Of Cost |
|--------------------------|-------------------------------|--------------------------------------------------------------------------------------------------------------------------------------------------------------------------------------------------------------------------------------------------------------------------------------------------------------------------------------------------------------------------------------------------------------------------------------------------------------------------------------------------------------------------------------------------------------------------------------------------------------------------------------------------------------------------------------------------------------------------------------------------------------------------------------------------------------------------------------------------------------------------------------------------------------------------------------------------------------------------------------------------------------------------------------------------------------------------------------------------------------------------------------------------------------------------------------------------------------------------------------------------------------------------------------------------------------------------------------------------------------------------------------------------------------------------------------------------------------------------------------------------------------------------------------------------------------------------------------------------------------------------------------------------------------------------------------------------------------------------------------------------------------------------------------------------------------------------------------------------------------------------------------------------------------------------------------------------------------------------------------------------------------------------------------------------------------------------------------------------------------------------------|-------------|
| 2                        |                               | ALCO VICTORIA DE LA CONTRACTORIA |             |
|                          | Castro                        | Patrio                                                                                                                                                                                                                                                                                                                                                                                                                                                                                                                                                                                                                                                                                                                                                                                                                                                                                                                                                                                                                                                                                                                                                                                                                                                                                                                                                                                                                                                                                                                                                                                                                                                                                                                                                                                                                                                                                                                                                                                                                                                                                                                         | 12,463.00   |
|                          | Dev                           | Dhwuar                                                                                                                                                                                                                                                                                                                                                                                                                                                                                                                                                                                                                                                                                                                                                                                                                                                                                                                                                                                                                                                                                                                                                                                                                                                                                                                                                                                                                                                                                                                                                                                                                                                                                                                                                                                                                                                                                                                                                                                                                                                                                                                         | 45,360.00   |
|                          | D/Wate                        | Stuli                                                                                                                                                                                                                                                                                                                                                                                                                                                                                                                                                                                                                                                                                                                                                                                                                                                                                                                                                                                                                                                                                                                                                                                                                                                                                                                                                                                                                                                                                                                                                                                                                                                                                                                                                                                                                                                                                                                                                                                                                                                                                                                          | 65,654.50   |
|                          | Outerez                       | Aum                                                                                                                                                                                                                                                                                                                                                                                                                                                                                                                                                                                                                                                                                                                                                                                                                                                                                                                                                                                                                                                                                                                                                                                                                                                                                                                                                                                                                                                                                                                                                                                                                                                                                                                                                                                                                                                                                                                                                                                                                                                                                                                            | £900.00     |
|                          | Jones                         | Oven                                                                                                                                                                                                                                                                                                                                                                                                                                                                                                                                                                                                                                                                                                                                                                                                                                                                                                                                                                                                                                                                                                                                                                                                                                                                                                                                                                                                                                                                                                                                                                                                                                                                                                                                                                                                                                                                                                                                                                                                                                                                                                                           | 65,013.00   |
|                          | Huznetzoe                     | Tomas                                                                                                                                                                                                                                                                                                                                                                                                                                                                                                                                                                                                                                                                                                                                                                                                                                                                                                                                                                                                                                                                                                                                                                                                                                                                                                                                                                                                                                                                                                                                                                                                                                                                                                                                                                                                                                                                                                                                                                                                                                                                                                                          | 45,090.00   |
|                          | McFherion                     | Driven                                                                                                                                                                                                                                                                                                                                                                                                                                                                                                                                                                                                                                                                                                                                                                                                                                                                                                                                                                                                                                                                                                                                                                                                                                                                                                                                                                                                                                                                                                                                                                                                                                                                                                                                                                                                                                                                                                                                                                                                                                                                                                                         | 64,637.50   |
|                          | Oghue                         | Assayo                                                                                                                                                                                                                                                                                                                                                                                                                                                                                                                                                                                                                                                                                                                                                                                                                                                                                                                                                                                                                                                                                                                                                                                                                                                                                                                                                                                                                                                                                                                                                                                                                                                                                                                                                                                                                                                                                                                                                                                                                                                                                                                         | 64,483.58   |
|                          | Suresh                        | Powerinder                                                                                                                                                                                                                                                                                                                                                                                                                                                                                                                                                                                                                                                                                                                                                                                                                                                                                                                                                                                                                                                                                                                                                                                                                                                                                                                                                                                                                                                                                                                                                                                                                                                                                                                                                                                                                                                                                                                                                                                                                                                                                                                     | 12,598.50   |
|                          | Surech                        | Said                                                                                                                                                                                                                                                                                                                                                                                                                                                                                                                                                                                                                                                                                                                                                                                                                                                                                                                                                                                                                                                                                                                                                                                                                                                                                                                                                                                                                                                                                                                                                                                                                                                                                                                                                                                                                                                                                                                                                                                                                                                                                                                           | 63,780.0    |
|                          | Vivietskov                    | Tores                                                                                                                                                                                                                                                                                                                                                                                                                                                                                                                                                                                                                                                                                                                                                                                                                                                                                                                                                                                                                                                                                                                                                                                                                                                                                                                                                                                                                                                                                                                                                                                                                                                                                                                                                                                                                                                                                                                                                                                                                                                                                                                          | 62,034.00   |
| Surreusy for Count Of S  | IHOUS'= 2 (11 detail records) | 000                                                                                                                                                                                                                                                                                                                                                                                                                                                                                                                                                                                                                                                                                                                                                                                                                                                                                                                                                                                                                                                                                                                                                                                                                                                                                                                                                                                                                                                                                                                                                                                                                                                                                                                                                                                                                                                                                                                                                                                                                                                                                                                            |             |
| Avg                      |                               |                                                                                                                                                                                                                                                                                                                                                                                                                                                                                                                                                                                                                                                                                                                                                                                                                                                                                                                                                                                                                                                                                                                                                                                                                                                                                                                                                                                                                                                                                                                                                                                                                                                                                                                                                                                                                                                                                                                                                                                                                                                                                                                                | £3,901.6    |
| 9                        |                               |                                                                                                                                                                                                                                                                                                                                                                                                                                                                                                                                                                                                                                                                                                                                                                                                                                                                                                                                                                                                                                                                                                                                                                                                                                                                                                                                                                                                                                                                                                                                                                                                                                                                                                                                                                                                                                                                                                                                                                                                                                                                                                                                |             |
|                          | Convec                        | Fernalez                                                                                                                                                                                                                                                                                                                                                                                                                                                                                                                                                                                                                                                                                                                                                                                                                                                                                                                                                                                                                                                                                                                                                                                                                                                                                                                                                                                                                                                                                                                                                                                                                                                                                                                                                                                                                                                                                                                                                                                                                                                                                                                       | K5,100.00   |
|                          | Po                            | ant .                                                                                                                                                                                                                                                                                                                                                                                                                                                                                                                                                                                                                                                                                                                                                                                                                                                                                                                                                                                                                                                                                                                                                                                                                                                                                                                                                                                                                                                                                                                                                                                                                                                                                                                                                                                                                                                                                                                                                                                                                                                                                                                          | 62,880.0    |
| Surrenary for Count Of A | HOLS's 3/2 artificants        |                                                                                                                                                                                                                                                                                                                                                                                                                                                                                                                                                                                                                                                                                                                                                                                                                                                                                                                                                                                                                                                                                                                                                                                                                                                                                                                                                                                                                                                                                                                                                                                                                                                                                                                                                                                                                                                                                                                                                                                                                                                                                                                                |             |
| Avg                      |                               |                                                                                                                                                                                                                                                                                                                                                                                                                                                                                                                                                                                                                                                                                                                                                                                                                                                                                                                                                                                                                                                                                                                                                                                                                                                                                                                                                                                                                                                                                                                                                                                                                                                                                                                                                                                                                                                                                                                                                                                                                                                                                                                                | 64,057.0    |
|                          |                               |                                                                                                                                                                                                                                                                                                                                                                                                                                                                                                                                                                                                                                                                                                                                                                                                                                                                                                                                                                                                                                                                                                                                                                                                                                                                                                                                                                                                                                                                                                                                                                                                                                                                                                                                                                                                                                                                                                                                                                                                                                                                                                                                |             |
|                          | Brown                         | Tracy                                                                                                                                                                                                                                                                                                                                                                                                                                                                                                                                                                                                                                                                                                                                                                                                                                                                                                                                                                                                                                                                                                                                                                                                                                                                                                                                                                                                                                                                                                                                                                                                                                                                                                                                                                                                                                                                                                                                                                                                                                                                                                                          | 67,170.60   |
| Supposery for Count Of S | HOLS'= 4 (1 detrimosts)       |                                                                                                                                                                                                                                                                                                                                                                                                                                                                                                                                                                                                                                                                                                                                                                                                                                                                                                                                                                                                                                                                                                                                                                                                                                                                                                                                                                                                                                                                                                                                                                                                                                                                                                                                                                                                                                                                                                                                                                                                                                                                                                                                |             |
| Ave                      |                               |                                                                                                                                                                                                                                                                                                                                                                                                                                                                                                                                                                                                                                                                                                                                                                                                                                                                                                                                                                                                                                                                                                                                                                                                                                                                                                                                                                                                                                                                                                                                                                                                                                                                                                                                                                                                                                                                                                                                                                                                                                                                                                                                | £7,170.5    |

Selection criteria Number of holidays >1 2 marks Fields Only these 2 fields & 2 summaries 1 mark Summary data Average cost of holidays / customer 2 marks Count of holidays / customer 2 marks Grouping Number of holidays 2 marks Sorting within groups **Ascending Surname** 1 mark then ascending Forename 1 mark Group footer – correct subtotal 2 marks 1 mark Currency 2 dp 1 mark Correct count 2 marks Single page 1 mark All data & labels visible 1 mark