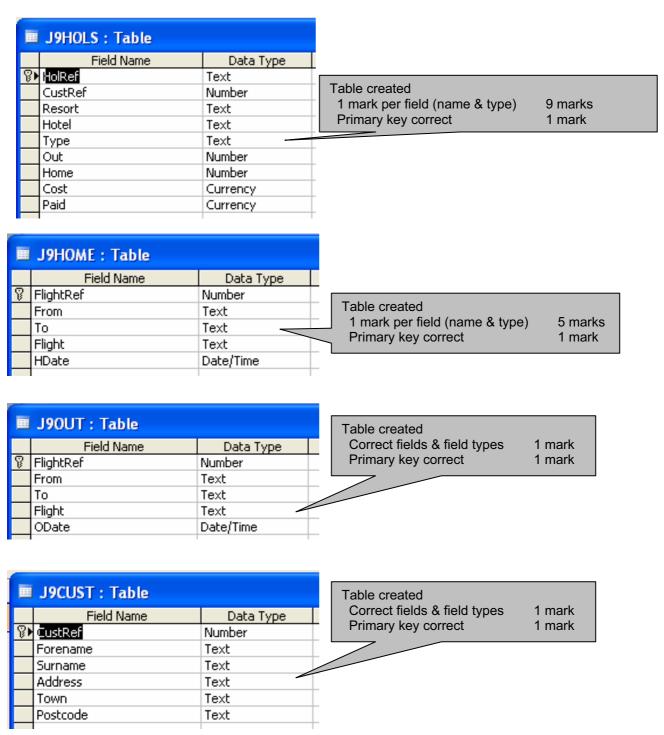

considered the acceptability of alternative answers.

Mark schemes must be read in conjunction with the question papers and the report on the examination.

• CIE will not enter into discussions or correspondence in connection with these mark schemes.

CIE is publishing the mark schemes for the May/June 2009 question papers for most IGCSE, GCE Advanced Level and Advanced Subsidiary Level syllabuses and some Ordinary Level syllabuses.



| Page 2 | Mark Scheme: Teachers' version | Syllabus | Paper |
|--------|--------------------------------|----------|-------|
|        | GCE A/AS LEVEL – May/June 2009 | 9713     | 02    |

No marks to be awarded for any printout not containing the candidate name, candidate number and Centre number

Step 3
Candidate name, Centre number and candidate number



| Page 3 | Mark Scheme: Teachers' version | Syllabus | Paper |
|--------|--------------------------------|----------|-------|
|        | GCE A/AS LEVEL – May/June 2009 | 9713     | 02    |

Step 5
Candidate name, Centre number and candidate number





| Page 4 | Mark Scheme: Teachers' version | Syllabus | Paper |
|--------|--------------------------------|----------|-------|
|        | GCE A/AS LEVEL – May/June 2009 | 9713     | 02    |



Step 8

Candidate name, Centre number and candidate number

Hotels containing the word Lodge

In header 1 mark

Title 100% correct 1 mark

| Resort         | Days Hotel                           | ODate H                                          | Date    |  |  |
|----------------|--------------------------------------|--------------------------------