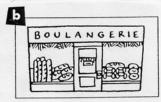

#### C'est quel magasin?

Lis les phrases et choisis le bon magasin. Ecris la lettre correcte.

- 1 Deux baguettes s'il vous plaît, madame.
- 2 Je voudrais un kilo de crevettes; j'ai des invités qui adorent les fruits de mer.
- 3 Donnez-moi quatre côtelettes d'agneau s'il vous plaît, monsieur.
- 4 J'ai besoin de vitamines alors je vais acheter plein de légumes cette semaine.

1 Ex b

2.....

3...... 4.....

3