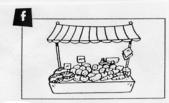

#### C'est quel magasin?

Lis les phrases et choisis le bon magasin. Ecris la lettre correcte.

- 1 Deux baguettes s'il vous plaît, madame.
- 2 Je voudrais un kilo de crevettes; j'ai des invités qui adorent les fruits de mer.
- 3 Donnez-moi quatre côtelettes d'agneau s'il vous plaît, monsieur.
- 4 J'ai besoin de vitamines alors je vais acheter plein de légumes cette semaine.

1 Ex b

2.....

3...... 4.....

3