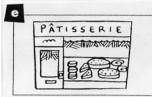

#### C'est quel magasin?

Lis les phrases et choisis le bon magasin. Ecris la lettre correcte.

- 1 Deux baguettes s'il vous plaît, madame.
- 2 Je voudrais un kilo de crevettes; j'ai des invités qui adorent les fruits de mer.
- 3 Donnez-moi quatre côtelettes d'agneau s'il vous plaît, monsieur.
- 4 J'ai besoin de vitamines alors je vais acheter plein de légumes cette semaine.

1 Ex b

2.....

3...... 4.....

3