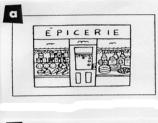

#### C'est quel magasin?

Lis les phrases et choisis le bon magasin. Ecris la lettre correcte.

- 1 Deux baguettes s'il vous plaît, madame.
- 2 Je voudrais un kilo de crevettes; j'ai des invités qui adorent les fruits de mer.
- 3 Donnez-moi quatre côtelettes d'agneau s'il vous plaît, monsieur.
- 4 J'ai besoin de vitamines alors je vais acheter plein de légumes cette semaine.

1 Ex b

2.....

3...... 4.....

3