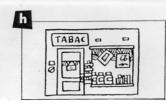

#### Jean achète des cadeaux

Écris la lettre correcte.

- 1 Ex. .d...., 2 ......., 3 ......., 4 ......., 5 .......,
- 6 ...... 7 ......
- 1 un pot de confiture
- 2 un CD
- 3 un porte-clés
- 4 un drapeau
- **5** une boîte de petits gâteaux
- 6 une affiche
- 7 une peluche

6