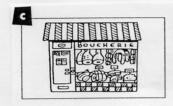

#### C'est quel magasin?

Lis les phrases et choisis le bon magasin. Ecris la lettre correcte.

- 1 Deux baguettes s'il vous plaît, madame.
- 2 Je voudrais un kilo de crevettes; j'ai des invités qui adorent les fruits de mer.
- 3 Donnez-moi quatre côtelettes d'agneau s'il vous plaît, monsieur.
- 4 J'ai besoin de vitamines alors je vais acheter plein de légumes cette semaine.

1 Ex b

2.....

3...... 4.....

3