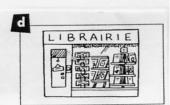

#### C'est quel magasin?

Lis les phrases et choisis le bon magasin. Ecris la lettre correcte.

- 1 Deux baguettes s'il vous plaît, madame.
- 2 Je voudrais un kilo de crevettes; j'ai des invités qui adorent les fruits de mer.
- 3 Donnez-moi quatre côtelettes d'agneau s'il vous plaît, monsieur.
- 4 J'ai besoin de vitamines alors je vais acheter plein de légumes cette semaine.

1 Ex b

2.....

3...... 4.....

3