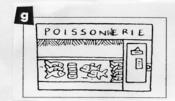

#### C'est quel magasin?

Lis les phrases et choisis le bon magasin. Ecris la lettre correcte.

- 1 Deux baguettes s'il vous plaît, madame.
- 2 Je voudrais un kilo de crevettes; j'ai des invités qui adorent les fruits de mer.
- 3 Donnez-moi quatre côtelettes d'agneau s'il vous plaît, monsieur.
- 4 J'ai besoin de vitamines alors je vais acheter plein de légumes cette semaine.

1 Ex b

2.....

3...... 4.....

3