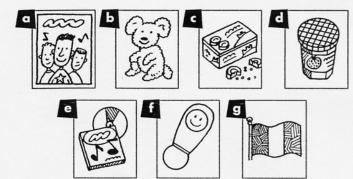

#### Jean achète des cadeaux

Écris la lettre correcte.

- 1 Ex. .d...., 2 ......., 3 ......., 4 ......., 5 .......,
- 6 ...... 7 ......
- 1 un pot de confiture
- 2 un CD
- 3 un porte-clés
- 4 un drapeau
- **5** une boîte de petits gâteaux
- 6 une affiche
- 7 une peluche