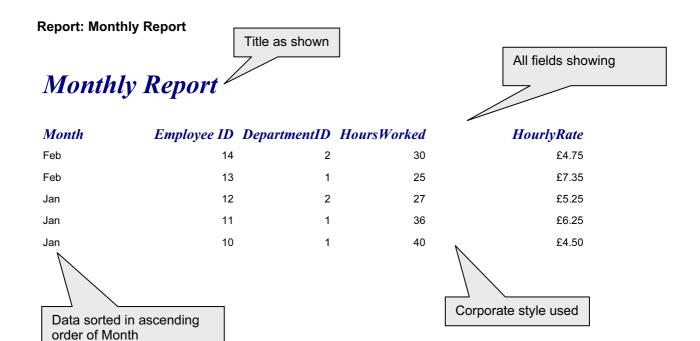

| 7    | 14      | 2            | Feb |          | 30                | £4.75      |
| Employ<br>ID field<br>as Prim<br>Key | set  |         |              |     | Fieldnam | nes and data ente | ered       |

Form: Monthly Records





Query results: Jan

| Employee ID                  | DepartmentID | Month | HoursWorked | HourlyRate |  |  |  |  |  |
|------------------------------|--------------|-------|-------------|------------|--|--|--|--|--|
| 4                            | 1            | Jan   | 40          | £4.50      |  |  |  |  |  |
| 11                           | 1            | Jan   | 36          | £6.25      |  |  |  |  |  |
| Only these 2 records showing |              |       |             |            |  |  |  |  |  |

© UCLES 2003 IT Skills



© UCLES 2003 IT Skills