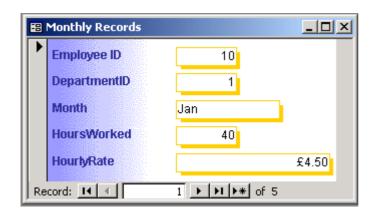

Form: Monthly Records

Query results: Jan

| Employee ID                  | DepartmentID | Month | HoursWorked | HourlyRate |  |  |  |  |  |
|------------------------------|--------------|-------|-------------|------------|--|--|--|--|--|
| 4                            | 1            | Jan   | 40          | £4.50      |  |  |  |  |  |
| 11                           | 1            | Jan   | 36          | £6.25      |  |  |  |  |  |
| Only these 2 records showing |              |       |             |            |  |  |  |  |  |